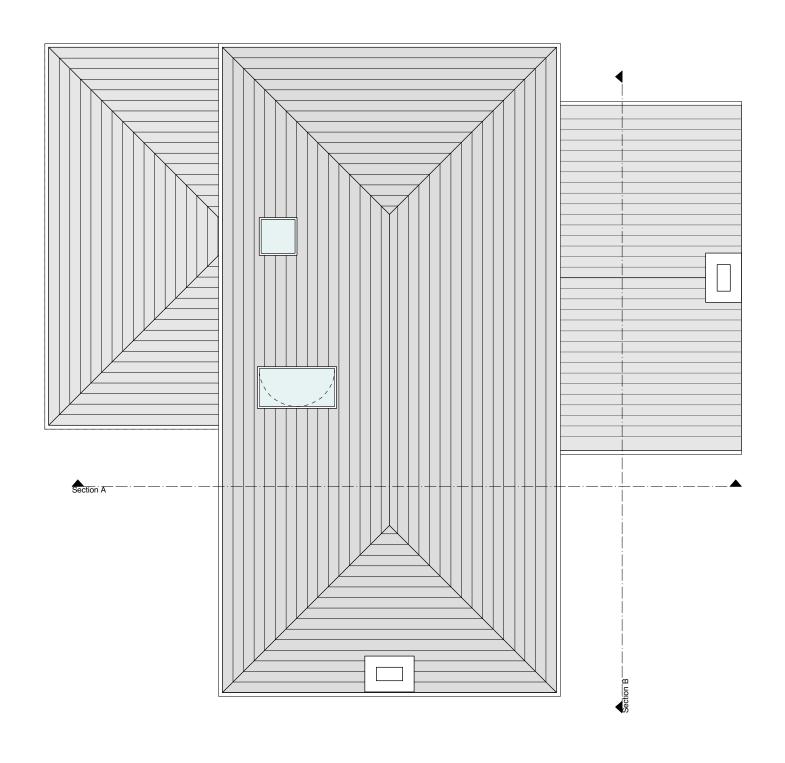

Roof Plan

| <b>CHASSAY</b> studio                                         |
|---------------------------------------------------------------|
| 108 Palace Gardens Terra<br>London W8 4RT<br>t. 0207 243 1516 |

The Spinney High Road, Essendon AL9 6HP

08.03.16 MQ 23.02.16 MQ Date Checked

Proposed House - Plot 1 - Roof Plan

| Job Code Drawing No. Revision | status : FOR |
|-------------------------------|--------------|
| 1511-A-32 A                   | PLANNING     |
| Date                          | Scale        |
| 23.02.2016                    | 1:100 @ A3   |