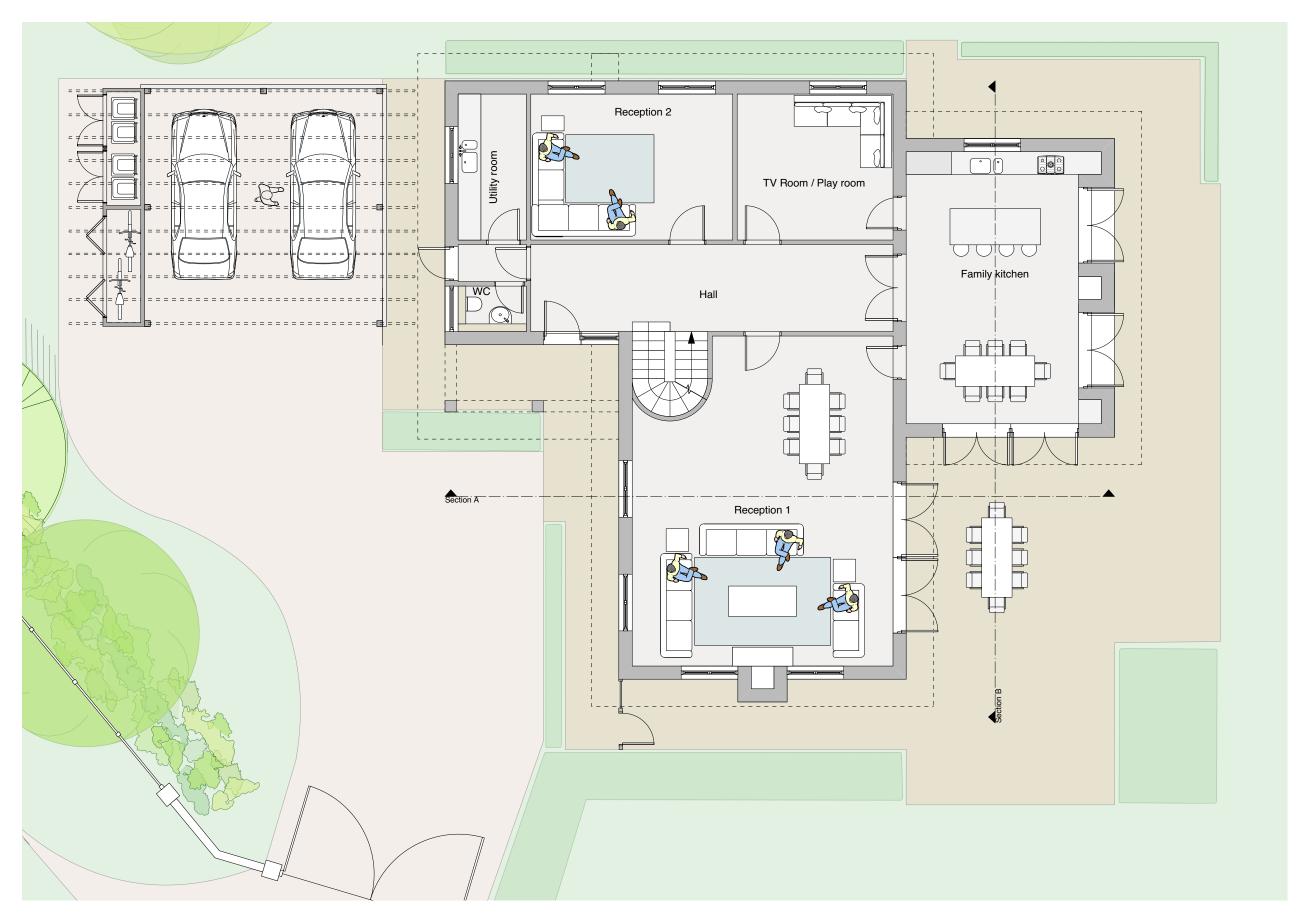

0 5 10 N

| CHACCAY                                                                             | General Notes                                                                                                                                        |                                                     |             |                     | Title                     | Job Code Drawing No. Revision | status : FOR |
|-------------------------------------------------------------------------------------|------------------------------------------------------------------------------------------------------------------------------------------------------|-----------------------------------------------------|-------------|---------------------|---------------------------|-------------------------------|--------------|
| studio                                                                              | ∠) vvritten aimensions only to be used. 3) All dimensions are in millimetres                                                                         |                                                     |             | The Spinney         | Proposed House - Plot 1 - | 1511-A-30 A                   | PLANNING     |
| Studio                                                                              | These drawings shall be read in conjunction with all other relevant drawings, written                                                                | A NM Issued with Planning Application               | 08.03.16 MQ | High Road, Essendon | Ground Floor Plan         | Date                          | Scale        |
| 108 Palace Gardens Terrace, London W8 4RT<br>t. 0207 243 1516 www.chassaystudio.com | instructions and specifications.  5) Any discrepancies or inconsistencies must be reported to the architect immediately.  © CHASAN STUDIOL 14, 2015. | - NM Issued with Request for Pre-Application Advice | 23.02.16 MQ | AL9 6HP             | Ground Floor Flair        | 23.02.2016                    | 1:100 @ A3   |