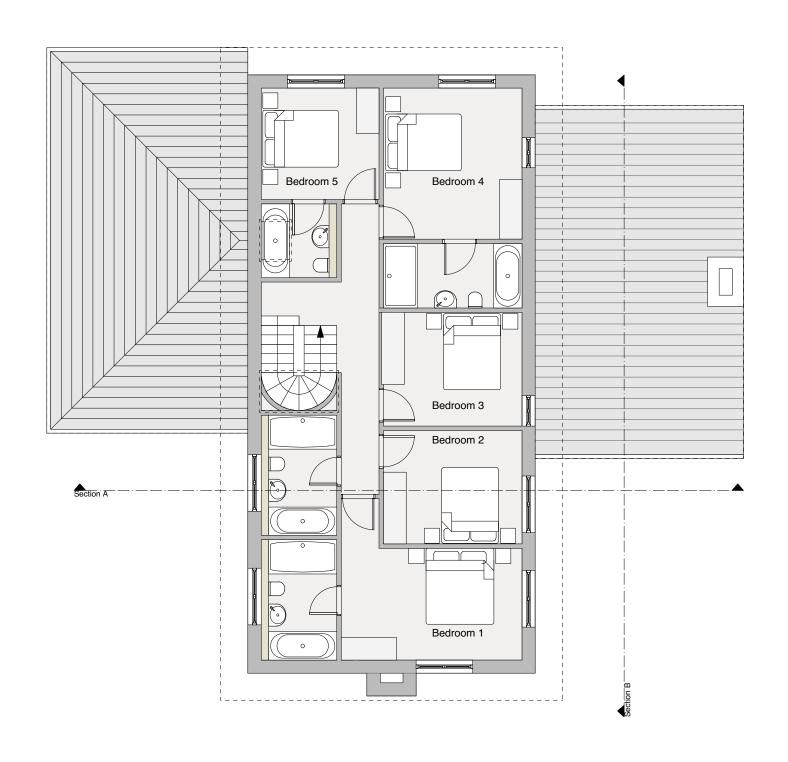

First Floor

**CHASSAY** studio 108 Palace Gardens Terrace, London W8 4RT t. 0207 243 1516 www.chassaystudio.com General Notes

viritten dimensions only to be used.
Ald dimensions are in millimetres.
These drawings shall be read in conjunction with all other relevant drawings, written instructions and specifications.
Any discrepancies or inconsistencies must be reported to the architect immediately.

A NM Issued with Planning Application - NM Issued with Request for Pre-Application Advice AL9 6HP Rev. By Description of Change

The Spinney High Road, Essendon

Proposed House - Plot 1 -First Floor Plan

Job Code Drawing No. Revision status : FOR 1511-A-31 A PLANNING 23.02.2016 1:100 @ A3