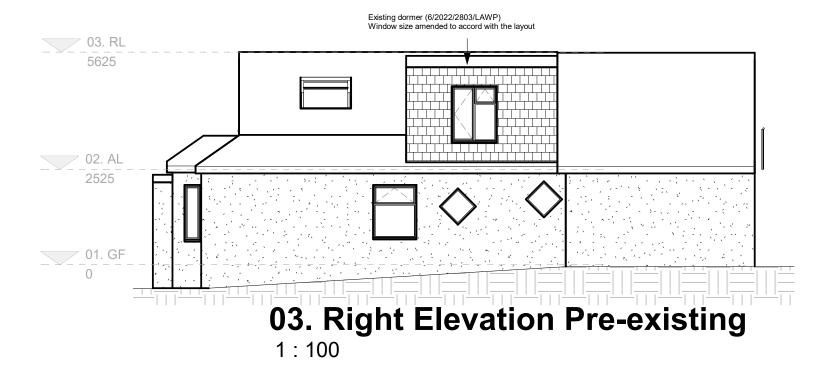

## **03. Right Elevation Existing** 1: 100

DRA

## **GENERAL NOTES**

- Dimensions should not be scaled from the drawings where accuracy is essential.
   Details dimensions and levels to be checked on site by builder prior to commencement of works. Any works commenced prior to all necessary local authority approvals are entirely at the risk of the owner & builder.
- 3. Structural details are subject to exposure of existing construction and verification by L.A Surveyor and any necessary revised details are to be agreed with the L.A Surveyor prior to carrying out the affected works.
- 4. All materials are to be used in accordance with the manufacturers' guidelines and all relevant British Standards Codes of Practice & Regulation 7 of Building Regs.
  5. All works are to be carried out i