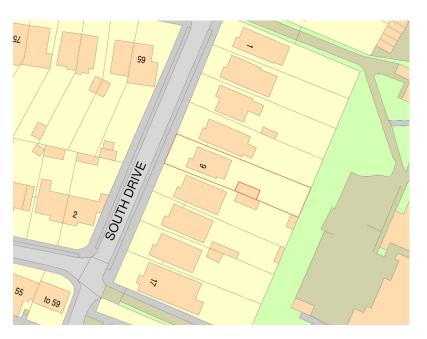

## **04. Site Location**

1:1250

## The Alpha Studios

10 The Link Enfield Alpha London EN3 5HU

Studios info@thealphastudios.co.uk

Mr and Mrs Nayan

9 South Drive Cuffley Potters Bar EN6

Erection of front porch

Site Location and Block Plans

| SCALE AT A3: As indicated | DATE: 22/03/2023 | Author | Checker   |
|---------------------------|------------------|--------|-----------|
| DRAWING NO:               |                  |        | REVISION: |
| 230322-01                 |                  |        |           |
|                           |                  |        |           |