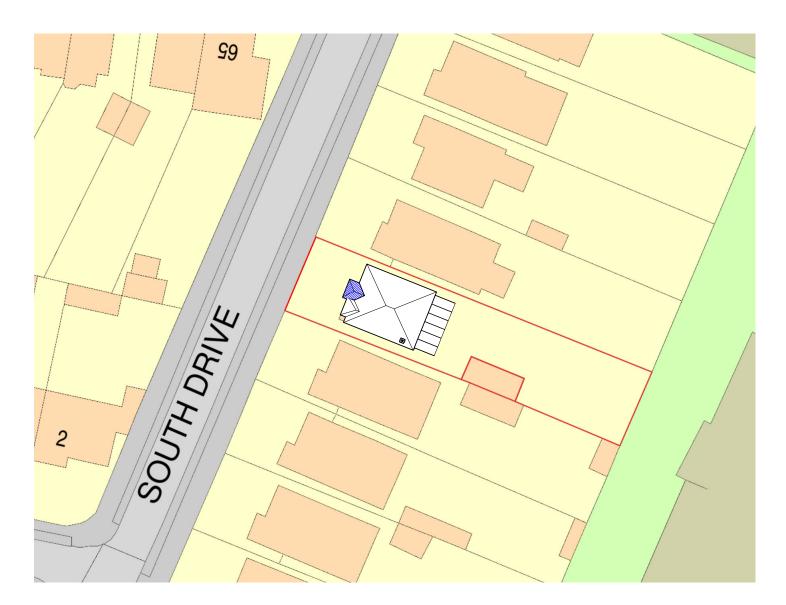

## **04. Site Location**

1:1250











## 04. Block Plan Proposed

1:500







## **GENERAL NOTES**

- 1. Dimensions should not be scaled from the drawings where accuracy is essential.
  2. Details dimensions and levels to be checked on site by builder prior to commencement of works. Any works commenced prior to all necessary local authority approvals are entirely at the risk of the owner & builder.
- 3. Structural details are subject to exposure of existing construction and verification by L.A Surveyor and any necessary revised details are to be agreed with the L.A Surveyor prior to carrying out the affected works.
- 4. All materials are to be used in accordance with the manufacturers' guidelines and all relevant British Standards Codes of Practice & Regulation 7 of Building Regs.

  5. All works are to be carried out in ac