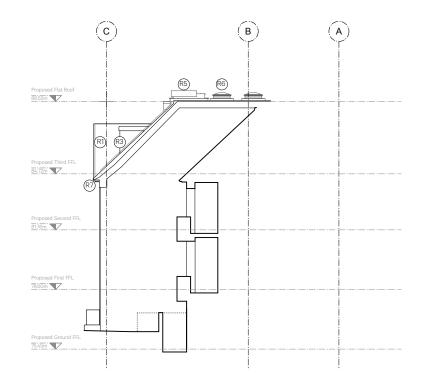

Alumasc Aqualine Half Round Gutter

Dark Grey

North Elevation 1:100

South Elevation 1:100

Aluminium composite windows/spandrel panels - Dark Grey

| Revision | Date       | Amendment      | Notes                                                                                                                                                                                                                                                                                                                                                                                                                                                                                                                                                                                                                                                                                                                                                                                                                                                                                                                                                                                                                                                                                                                                                                                                                                                                                                                                                                                                                                                                                                                                                                                                                                                                                                                                                                                                                                                                                                                                                                                                                                                                                                                          | Client                                                                     | nt VABEL                     |       |                      |                                                                   |
|----------|------------|----------------|--------------------------------------------------------------------------------------------------------------------------------------------------------------------------------------------------------------------------------------------------------------------------------------------------------------------------------------------------------------------------------------------------------------------------------------------------------------------------------------------------------------------------------------------------------------------------------------------------------------------------------------------------------------------------------------------------------------------------------------------------------------------------------------------------------------------------------------------------------------------------------------------------------------------------------------------------------------------------------------------------------------------------------------------------------------------------------------------------------------------------------------------------------------------------------------------------------------------------------------------------------------------------------------------------------------------------------------------------------------------------------------------------------------------------------------------------------------------------------------------------------------------------------------------------------------------------------------------------------------------------------------------------------------------------------------------------------------------------------------------------------------------------------------------------------------------------------------------------------------------------------------------------------------------------------------------------------------------------------------------------------------------------------------------------------------------------------------------------------------------------------|----------------------------------------------------------------------------|------------------------------|-------|----------------------|-------------------------------------------------------------------|
| P1       | 29.06.2020 | Planning Issue |                                                                                                                                                                                                                                                                                                                                                                                                                                                                                                                                                                                                                                                                                                                                                                                                                                                                                                                                                                                                                                                                                                                                                                                                                                                                                                                                                                                                                                                                                                                                                                                                                                                                                                                                                                                                                                                                                                                                                                                                                                                                                                                                | Project 36 Salisbury Square  Drawing North and South Elevations - Proposed |                              |       | (Burwell Architects) |                                                                   |
|          |            |                |                                                                                                                                                                                                                                                                                                                                                                                                                                                                                                                                                                                                                                                                                                                                                                                                                                                                                                                                                                                                                                                                                                                                                                                                                                                                                                                                                                                                                                                                                                                                                                                                                                                                                                                                                                                                                                                                                                                                                                                                                                                                                                                                |                                                                            | 00 @ A1<br>ne 2020           | Drawn | GB                   | info@burwellarchitects.com<br>www.burwellarchitects.com           |
|          |            |                | NO DIMENSIONS ARE TO BE SOALED DOWN THE DOMINION THE CONTRACTORIANAL ISACT LIBER IN DESCRIPTION AND CHECKING AND CHECKING AND CHECKING AND CHECKING THE DOMINION OF THE DOMINI | Project N°<br>879                                                          | Drawing N° <b>879_PL_122</b> |       | Revision<br>P1       | Unit 0.01 California Building London SE13 7SF +44 (0) 2083 056010 |