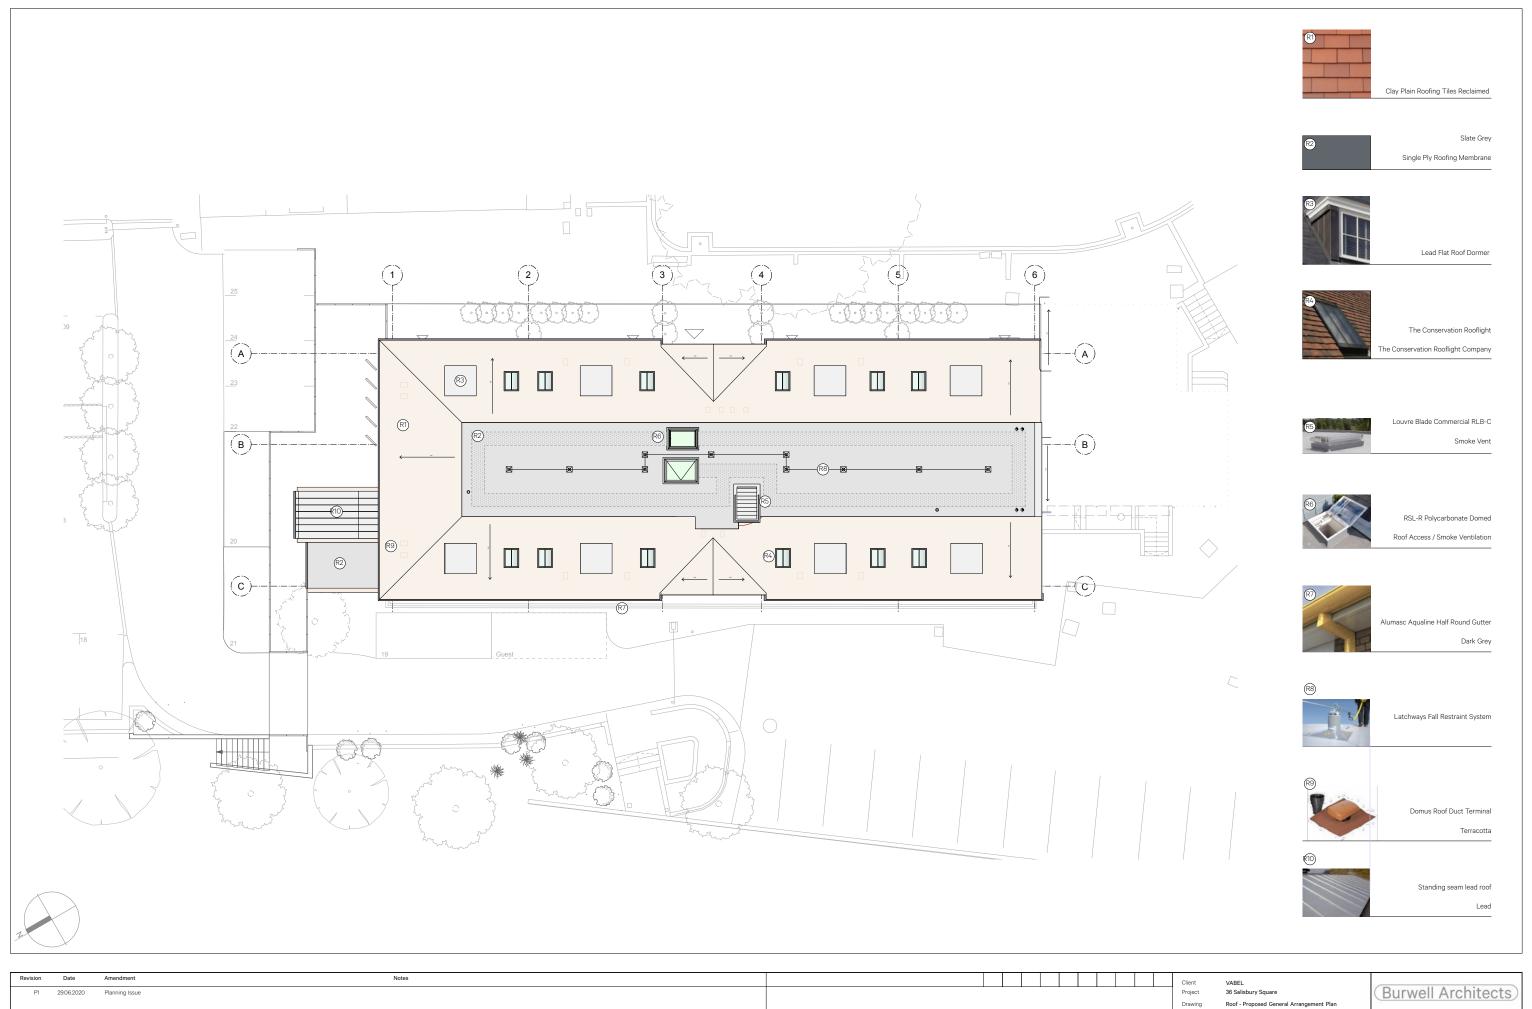

| P1 29.06.2020 Planning Issue |                                                                                                                                                                                                                                               | Project 36 Salisbury Square  Drawing Roof - Proposed General Arrangement Plan |                | (Burwell Architects)                                              |
|------------------------------|-----------------------------------------------------------------------------------------------------------------------------------------------------------------------------------------------------------------------------------------------|-------------------------------------------------------------------------------|----------------|-------------------------------------------------------------------|
|                              |                                                                                                                                                                                                                                               | Scale 1:100 @ A1 Date April 2020                                              | Drawn GB       | info@burwellarchitects.com<br>www.burwellarchitects.com           |
|                              | NO DIMENSIONS ARE TO BE SOMED EDUCATION THIS DEPOSITION THE CONTRACTOR MANUELECTRICED IS DESCRIVING AND DIMENSIONS AND DISCREPANCIES THIS DEMAND IS THE DESCRIPTION OF REPOSITION OF THE PROMINED THE PROPERTY OF BUSINESS AND DISCREPANCIES. | Project № Drawing № <b>879_PL_114</b>                                         | Revision<br>P1 | Unit 0.01 California Building London SE13 7SF +44 (0) 2083 056010 |