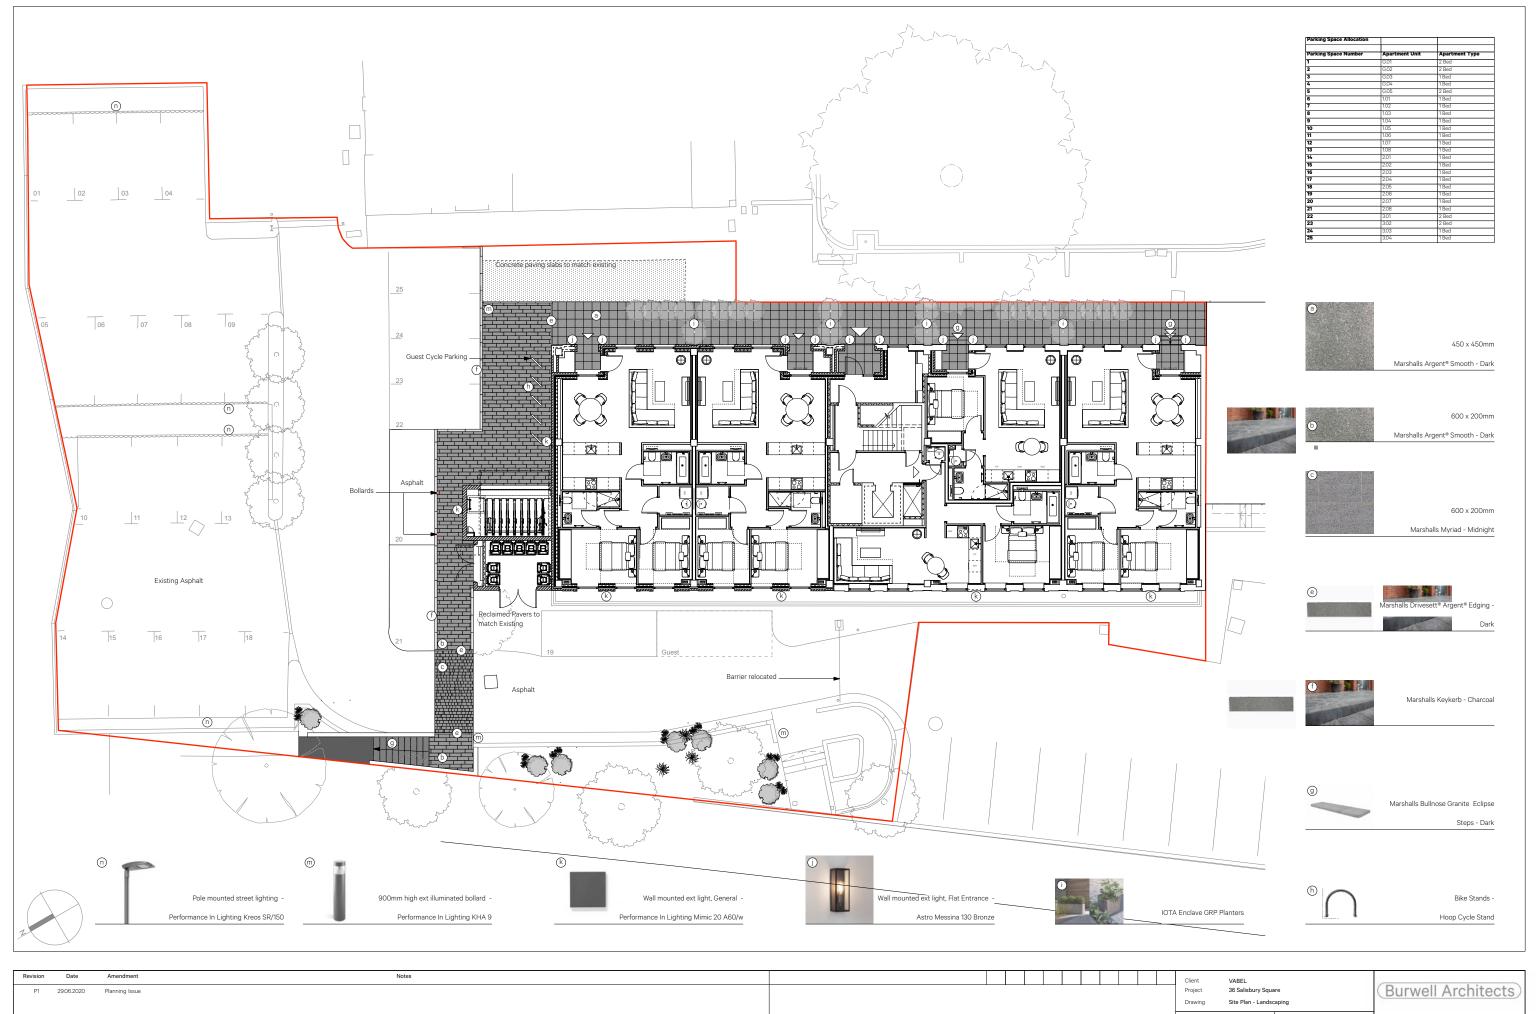

| P1 29.06.2020 Planning Issue |                                                                                                                                                                                                                                                                                                                                                                                                                              | Client<br>Project<br>Drawing | VABEL 36 Salisbury Square Site Plan - Landscaping          | (Burwell Architects)                                              |
|------------------------------|--------------------------------------------------------------------------------------------------------------------------------------------------------------