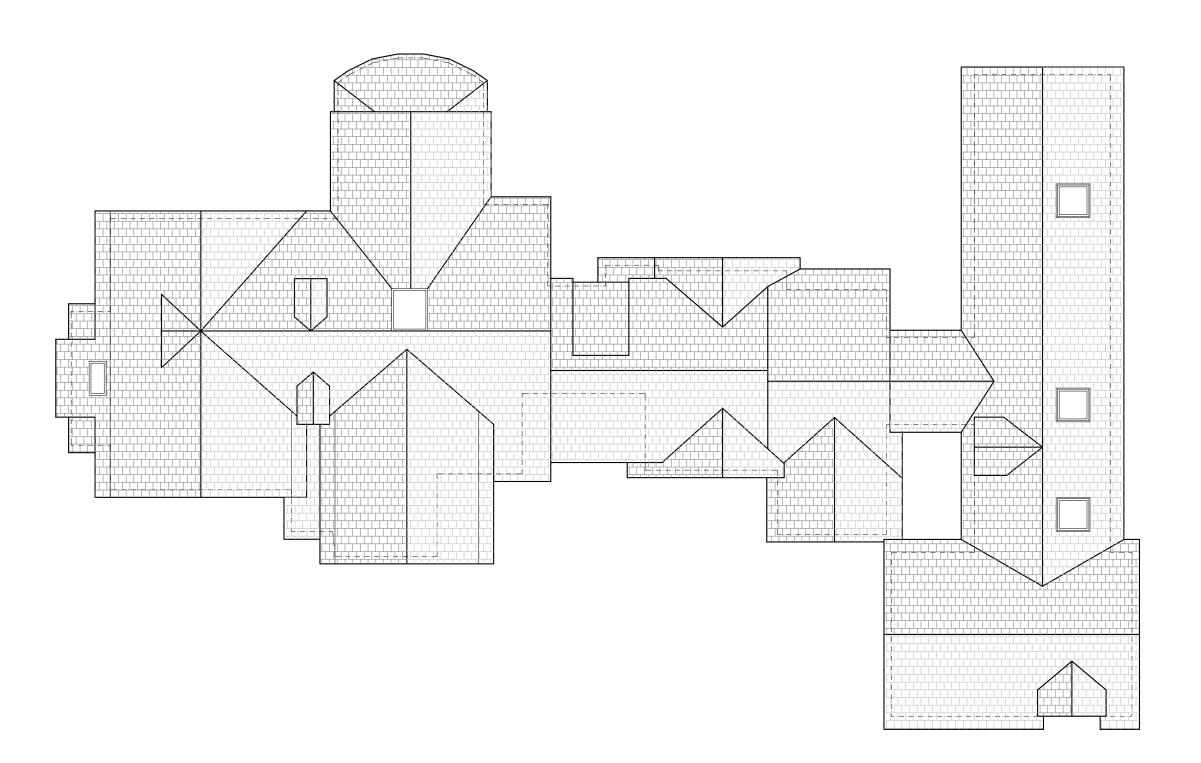

Roof Plan
As Existing - Scale 1:100

### NOTES:

© COPYRIGHT -Alexander Gemini Ltd.

All dimension should be checked on site prior to works commencing.

Variations in squareness, depth of plaster etc, must be checked for. Where new walls are shown as aligned with existing walls, physical removal of brickwork and / or plaster to establish the actual position of the wall being attached to must be checked.

Any discrepancies should be reported in writing immediately.

When printing off PDF's, check that the drawings are printed to correct paper size and scale.

Documents should be used as to the drawing status described

Property owner to ensure that all aspects of the "party wall etc., act 1996" are complied with prior to any works commencing on site.

These drawings are not to be re-drawn