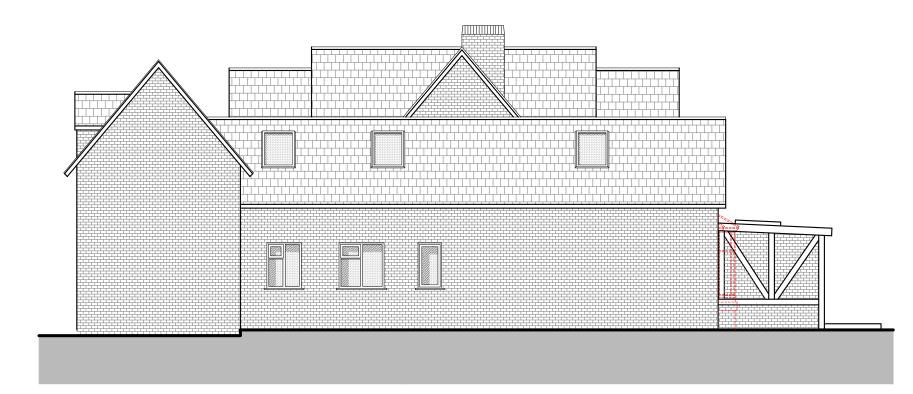

Side Elevation As Proposed - Scale 1:100

works commencing. Variations in squareness, depth of plaster etc, must be checked for. Where new walls are shown as aligned with existing walls, physical removal of brickwork and / or plaster to establish the actual position of the wall being attached to must be checked.

SITE ADDRESS

86 Bell Lane, Brookmans Park AL9 7AY

DRAWING TITLE

Proposed Side Elevation

PROJECT STATUS

Preliminary Design

DRAWING SCALE: 1:100 @ A3

DATE : JULY 2020