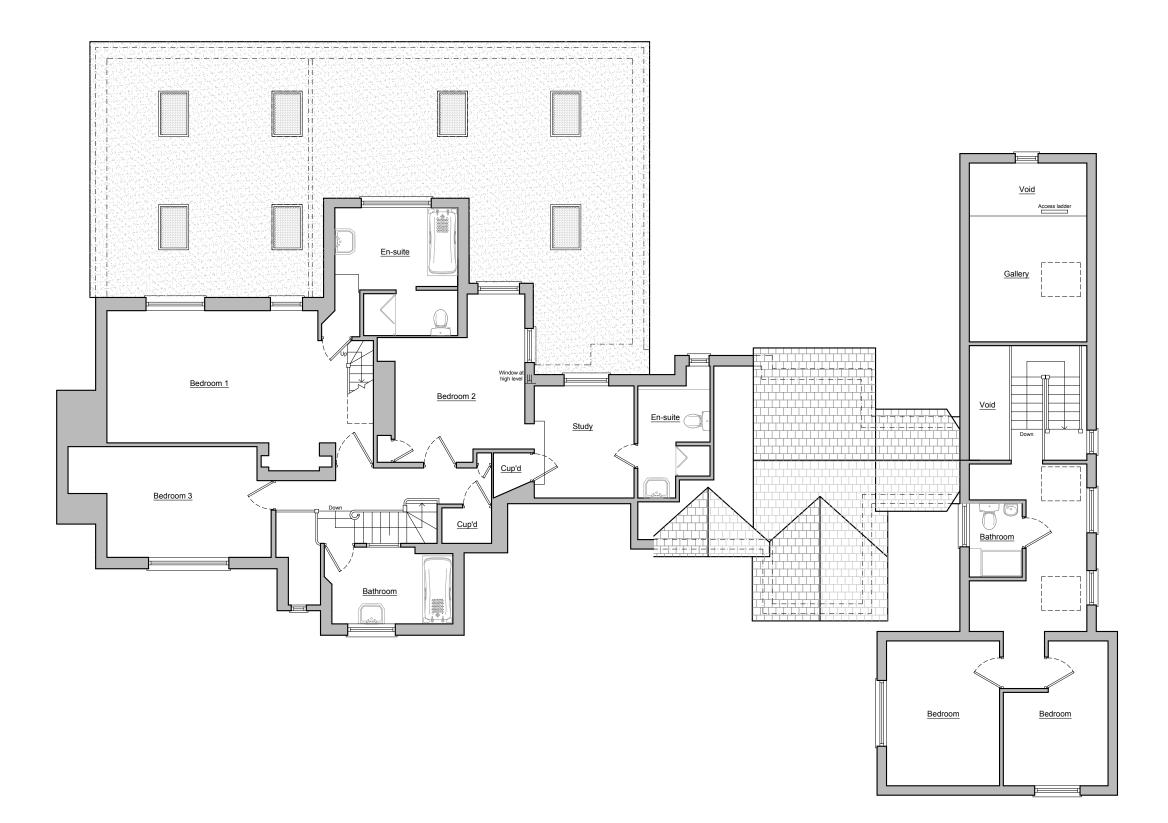

First Floor Plan As Proposed - Scale 1:100

© COPYRIGHT -Alexander Gemini Ltd.

All dimension should be checked on site prior to works commencing. Variations in squareness, depth of plaster etc, must

be checked for. Where new walls are shown as aligned with existing walls, physical removal of brickwork and / or plaster to establish the actual position of the wall being attached to must be . checked.