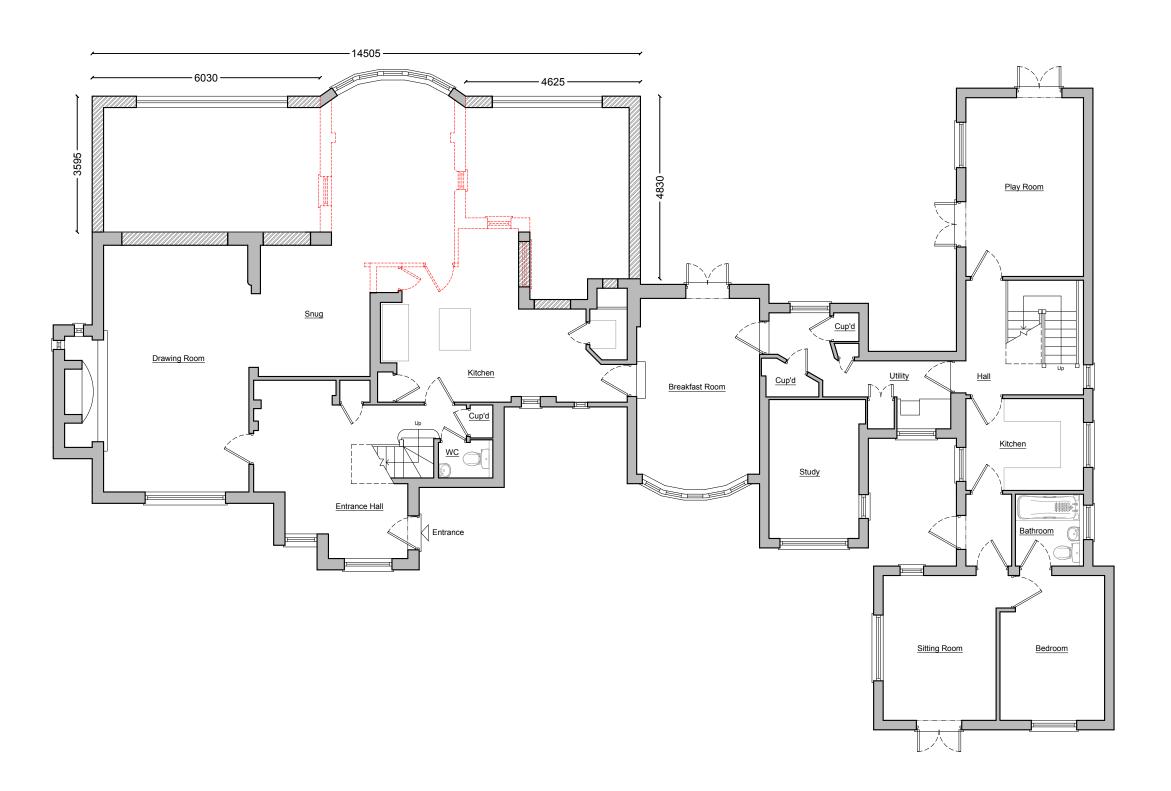

Ground Floor Plan
As Proposed - Scale 1:100

# PROJECT DESCRIPTION

Proposed Single Storey Rear Extension

## SITE ADDRESS

86 Bell Lane, Brookmans Park AL9 7AY

## DRAWING TITLE

Proposed Ground Floor Plan

### **PROJECT STATUS**

Preliminary Design

DRAWING SCALE: 1:100 @ A3

DATE: NOV 2020

DRAWN BY T.A.K CHECKED BY L.P.

REVISION: 0

DRAWING NUMBER: SH11