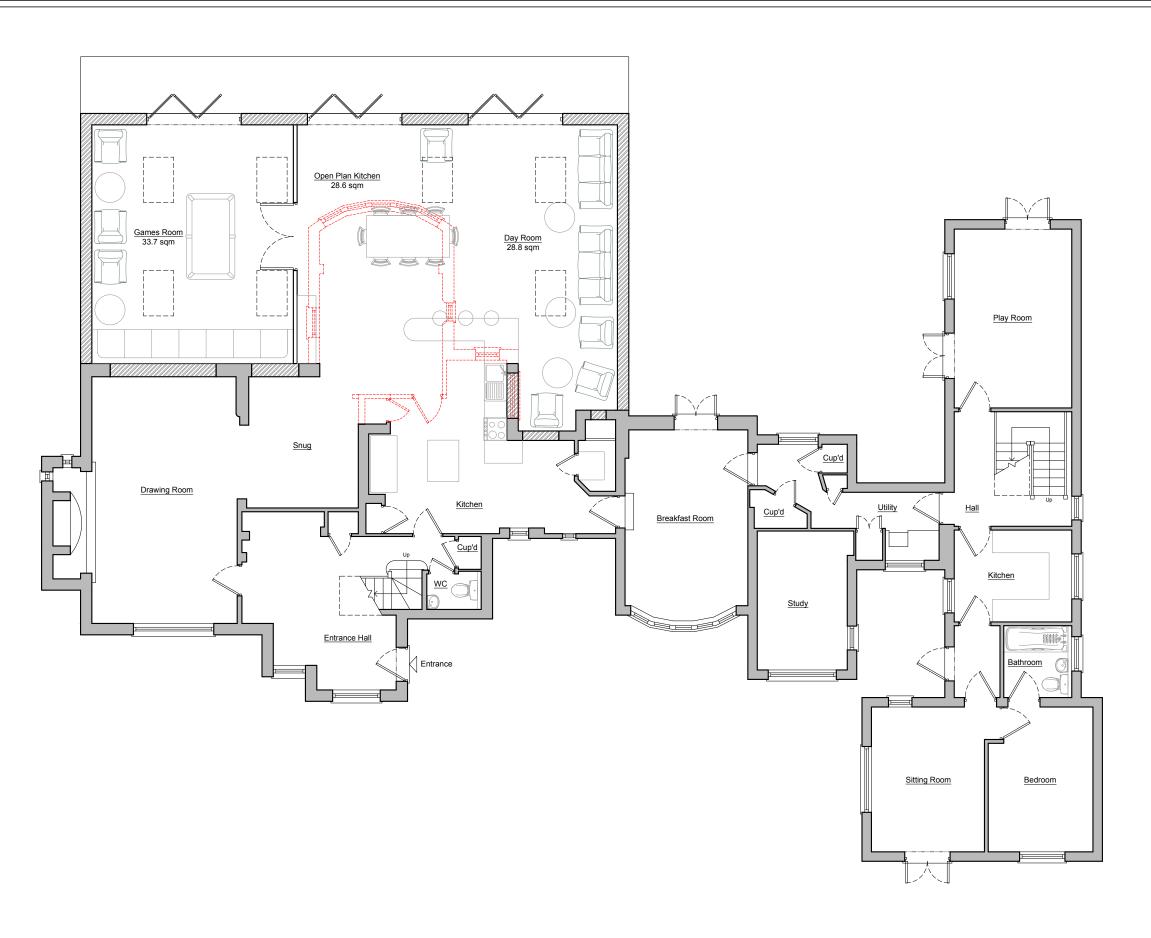

Ground Floor Plan As Proposed - Scale 1:100

# PROJECT DESCRIPTION

Proposed Single Storey Rear Extension

## SITE ADDRESS

86 Bell Lane, Brookmans Park AL9 7AY

## **DRAWING TITLE**

Proposed Ground Floor Plan