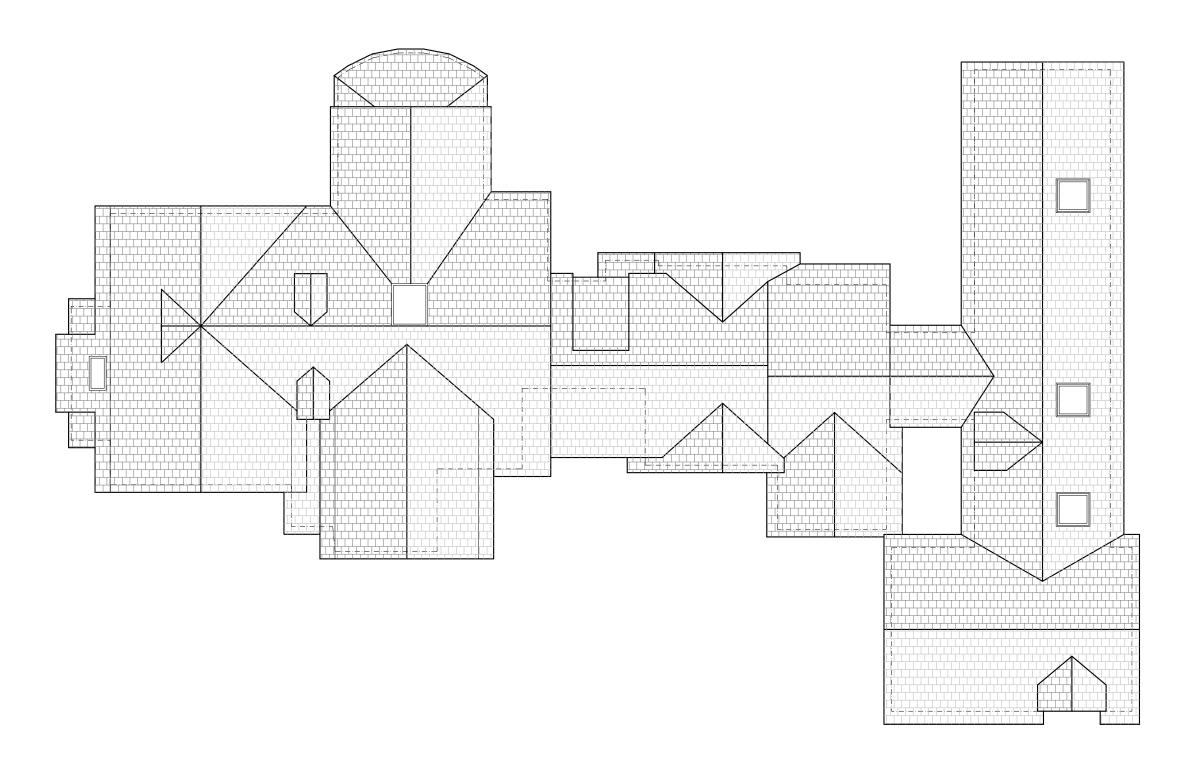

Roof Plan
As Existing - Scale 1:100

#### NOTES:

© COPYRIGHT -Alexander Gemini Ltd.

All dimension should be checked on site prior to works commencing.

Variations in squareness, depth of plaster etc, must be checked for. Where new walls are shown as aligned with existing walls, physical removal of brickwork and / or plaster to establish the actual position of the wall being attached to must be checked.

Any discrepancies should be reported in writing immediately.

When printing off PDF's, check that the drawings are printed to correct paper size and scale.

Documents should be used as to the drawing status described

Property owner to ensure that all aspects of the "party wall etc., act 1996" are complied with prior to any works commencing on site.

These drawings are not to be re-draw