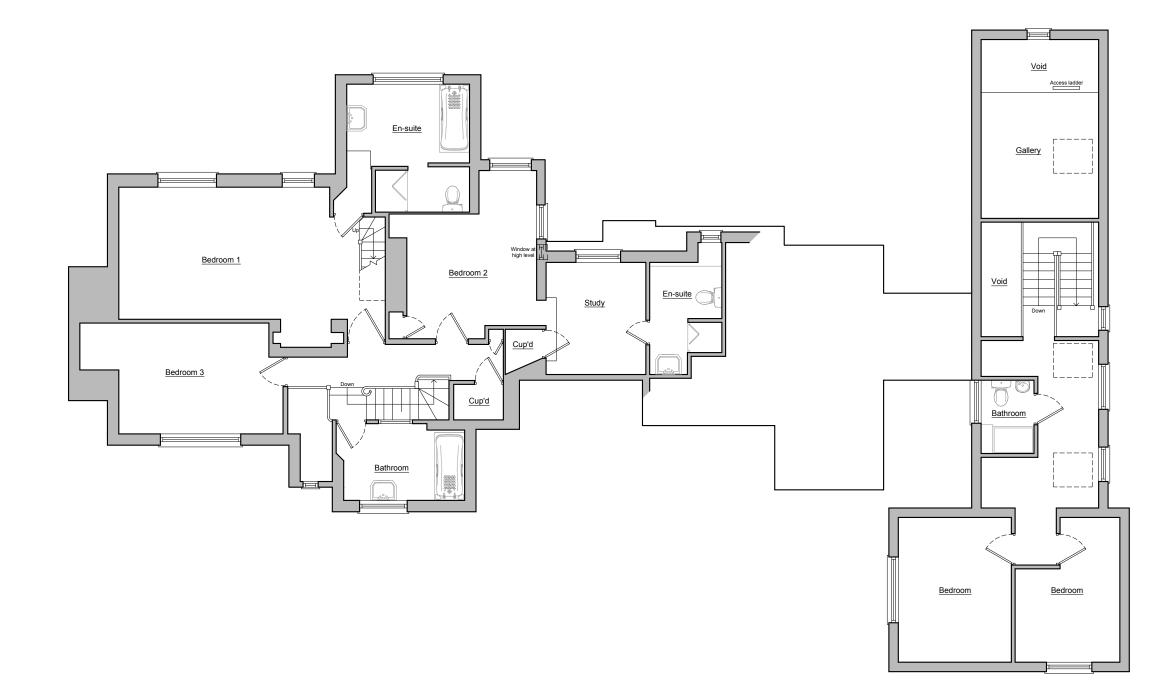

First Floor Plan As Existing - Scale 1:100

© COPYRIGHT -Alexander Gemini Ltd.

All dimension should be checked on site prior to works commencing. Variations in squareness, depth of plaster etc, must be checked for. Where new walls are shown as aligned with existing walls, physical removal of brickwork and / or plaster to establish the actual position of the wall being attached to must be