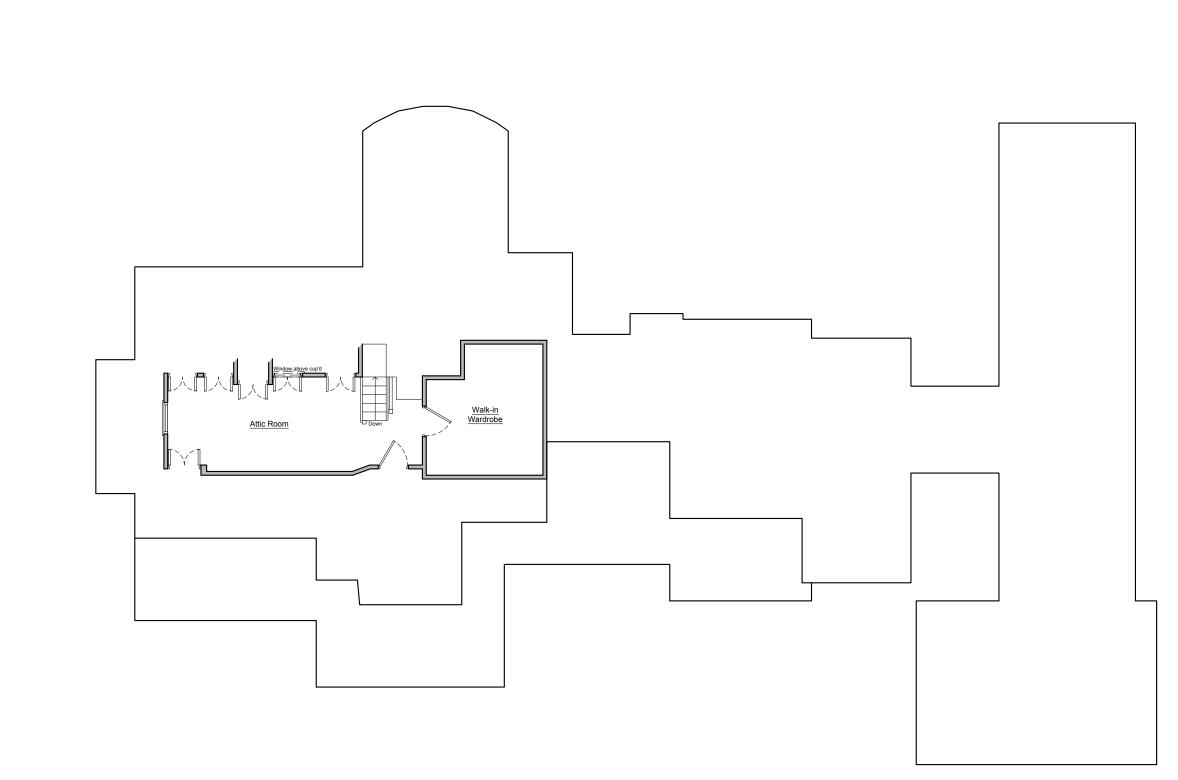

Second Floor Plan As Proposed - Scale 1:100 NOTES:

© COPYRIGHT -Alexander Gemini Ltd.

All dimension should be checked on site prior to works commencing.

Variations in squareness, depth of plaster etc, must be checked for. Where new walls are shown as aligned with existing walls, physical removal of brickwork and / or plaster to establish the actual position of the wall being attached to must be checked.

SITE FINDING - DESIGN - PLANNING - DEVELOPING PROJECT DESCRIPTION

Proposed Front Extension

SITE ADDRESS

86 Bell Lane, Brookmans Park AL9 7AY

DRAWING TITLE

Proposed Second Floor Plan

PROJECT STATUS

Planning Permission

DRAWING SCALE : 1:100 @ A3

DATE : JULY 2020

DRAWN BY T.A.K CHECKED BY L.P.

REVISION: 0

DRAWING NUMBER : SH13