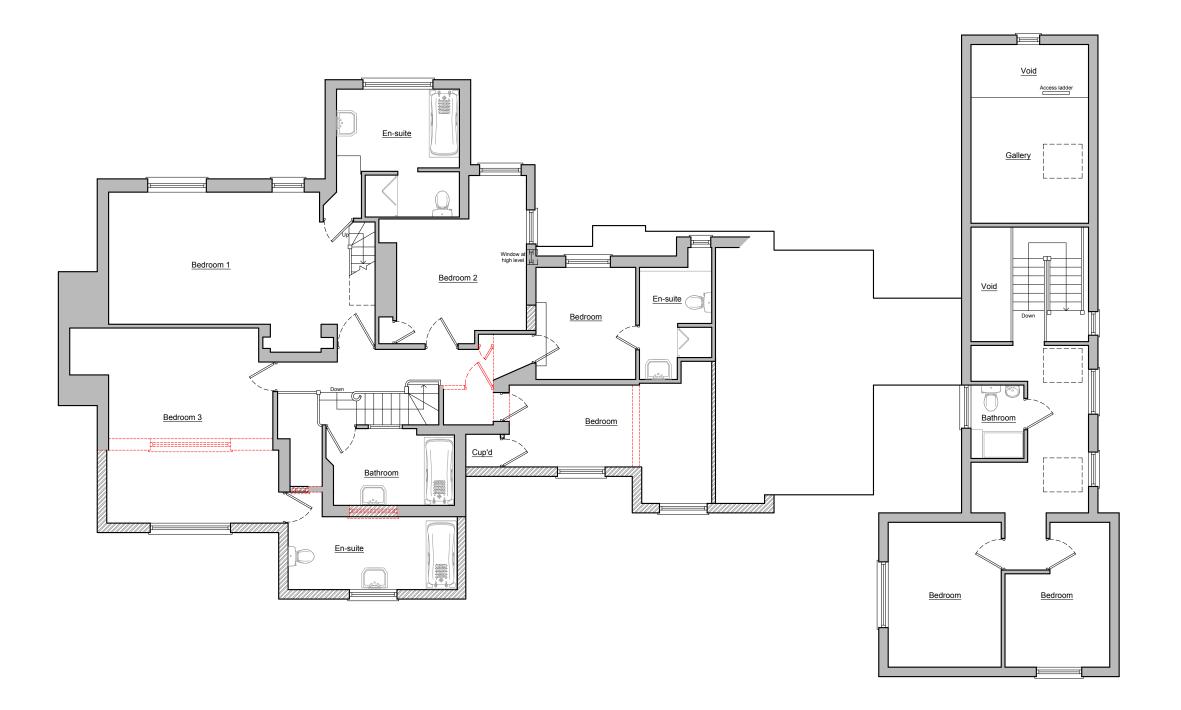

As Proposed - Scale 1:100

### NOTES:

© COPYRIGHT -Alexander Gemini Ltd.

All dimension should be checked on site prior to works commencing.

Variations in squareness, depth of plaster etc, must be checked for. Where new walls are shown as aligned with existing walls, physical removal of brickwork and / or plaster to establish the actual position of the wall being attached to must be checked.

Any discrepancies should be reported in writing immediately.

When printing off PDF's, check that the drawings are printed to correct paper size and scale.

Documents should be used as to the drawing status

Property owner to ensure that all aspects of the "party wall etc., act 1996" are complied with prior to any works commencing on site.

These drawings are not to be re-drawn, copied or sold unl