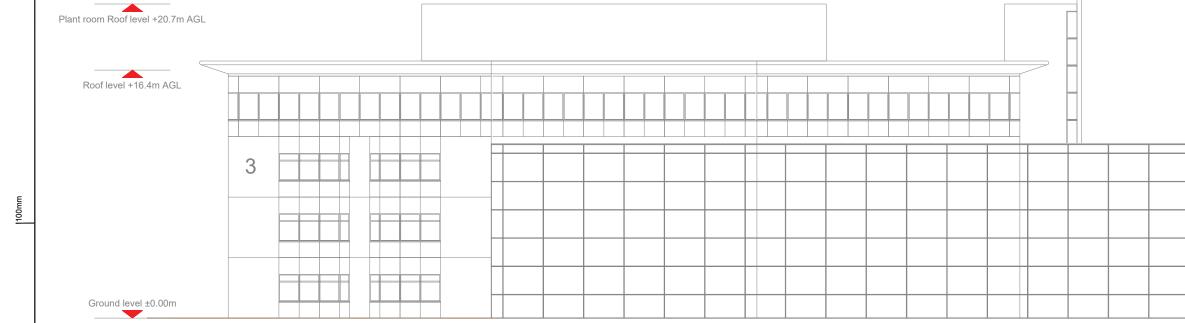

## EXISTING ELEVATION A

10

0 1:250 <sup>5m</sup> 10

NOTE: EXISTING ROOFTOP WITH NO TELECOMMS INSTALLATION -TELECOMMS SITE TO BE RELOCATED FROM BUILDING 1 WITHIN BUSINESS PARK

50mm

100mm | 100mm

| 3G            | Existing      |                                                                                                                                                                                                                        |             |  |
|---------------|---------------|------------------------------------------------------------------------------------------------------------------------------------------------------------------------------------------------------------------------|-------------|--|
| Antenna<br>ID | 3G<br>Bearing |                                                                                                                                                                                                                        |             |  |
| uA1           | N/A           | 1. ALL DIMENSIONS IN MM UNLESS OTHERWISE NOTED.                                                                                                                                                                        |             |  |
| uB1           | N/A           |                                                                                                                                                                                                                        |             |  |
| uC1           | N/A           | -                                                                                                                                                                                                                      |             |  |
|               |               |                                                                                                                                                                                                                        |             |  |
|               |               | Master: MBNL / EE / H3G. Project. Purpose of Issue:<br>M001 MBNL Acquisition Trial Planning                                                                                                                            | Issue:<br>B |  |
|               |               | Date: 09/08/19 Revision / Upgrade Description:   Drawm: DJM Full site moved to building No3   Checked: DR                                                                                                              |             |  |
|               |               | Approved: DM   Master: MBNL / EE / H3G: Project: Purpose of Issue:                                                                                                                                                     | Issue:      |  |
|               |               | M001 MBNL Acquisition Trial Planning   Date: 12/04/2018 Revision / Upgrade Description: Planning   Drawn: APS First Issue First Issue                                                                                  | A           |  |
|               |               | Checked: JM<br>Approved: MS                                                                                                                                                                                            |             |  |
|               |               | Hutchison 3G UK Limited<br>Star House, 20 Greefiel Road<br>Machinews, Sta 1EH<br>Fac: 01628 765001<br>Fac: 01628 765001<br>HoG Bases Station Information Inter<br>0456 5045000<br>Available Barn-Rigm Monday to Friday |             |  |
|               |               | Mobile Broadband Network Limited<br>Sixth Floor, Thames Tower, Station Road, Reading, RG1 1LX                                                                                                                          |             |  |
|               |               | Site Name:                                                                                                                                                                                                             |             |  |
|               |               | HATFIELD NEW OFFICE                                                                                                                                                                                                    |             |  |
|               |               | Address: 813159                                                                                                                                                                                                        |             |  |
|               |               | BULDING 3, TRIDENT PLACE<br>MOSQUITO WAY<br>HATFIELD<br>HERDFORDSHIRE                                                                                                                                                  |             |  |
|               |               | AL10 9BW                                                                                                                                                                                                               |             |  |
|               |               | Title: 150 EXISTING ELEVATION A                                                                                                                                                                                        |             |  |
|               |               | T&A<br>Purpose of Issue:                                                                                                                                                                                               |             |  |
|               |               | EE Cell ID: MBNL Cell ID: 3UK Ce                                                                                                                                                                                       | 11 ID:      |  |
|               |               | 61157 WEH011 AL00                                                                                                                                                                                                      |             |  |
|               |               | Master Drawing No:<br>813159_WEH011_61157_AL0086_M002                                                                                                                                                                  | B at 2      |  |