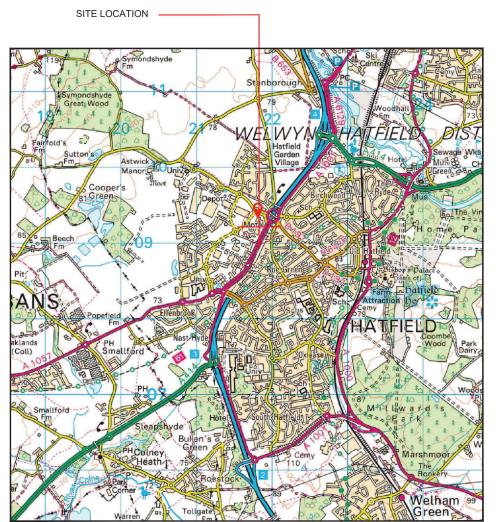

## SITE AREA PLAN

<sup>0</sup> 1:50,000 <sup>1km</sup>

SITE PHOTOGRAPH

Reproduced by permission of Ordnance Survey on behalf of the Controller of Her Majesty's Stationery Office All rights reserved. © Crown Copyright licence no. 100022432