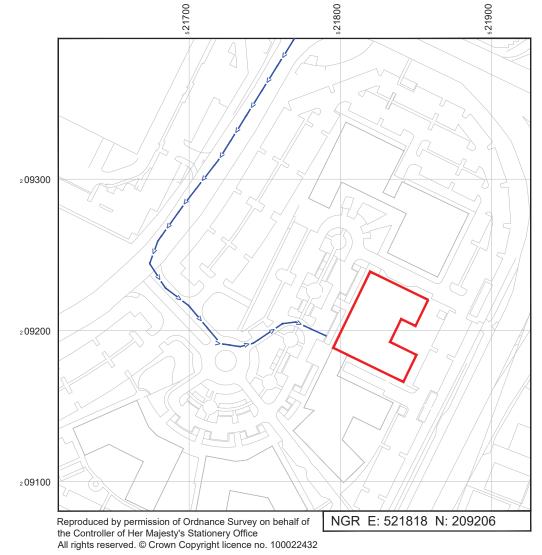

## SITE LOCATION PLAN

0 1:2500 <sup>50m</sup>

## NOTES:

1. ALL DIMENSIONS IN MM UNLESS OTHERWISE NOTED.

DIRECTIONS TO SITE: FROM THE A1, TAKE JUNCTION 3 FOLLOWING THE SIGNS FOR HATFIELD BUSINESS PARK.

Site Provider's Property Boundary Access Route To Site: