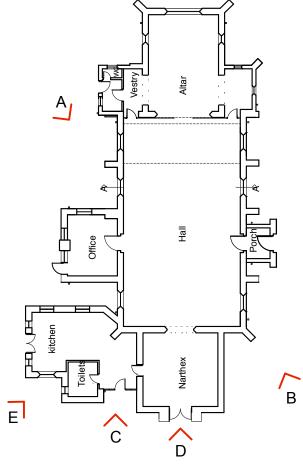

View A

View B



View C



View D



View E





## GLA Architecture and Design

Suite T, 25 Horsell Road, Highbury, London N5 1XL T 020 7700 2916 F 020 7700 2933 E g@glaad.co.uk

|                                                                                   | leu .                    |                                                |  |
|-----------------------------------------------------------------------------------|--------------------------|------------------------------------------------|--|
| Client<br>THE TRUSTEES OF THE TWELVE<br>APOSTLES CHURCH                           |                          |                                                |  |
|                                                                                   |                          |                                                |  |
|