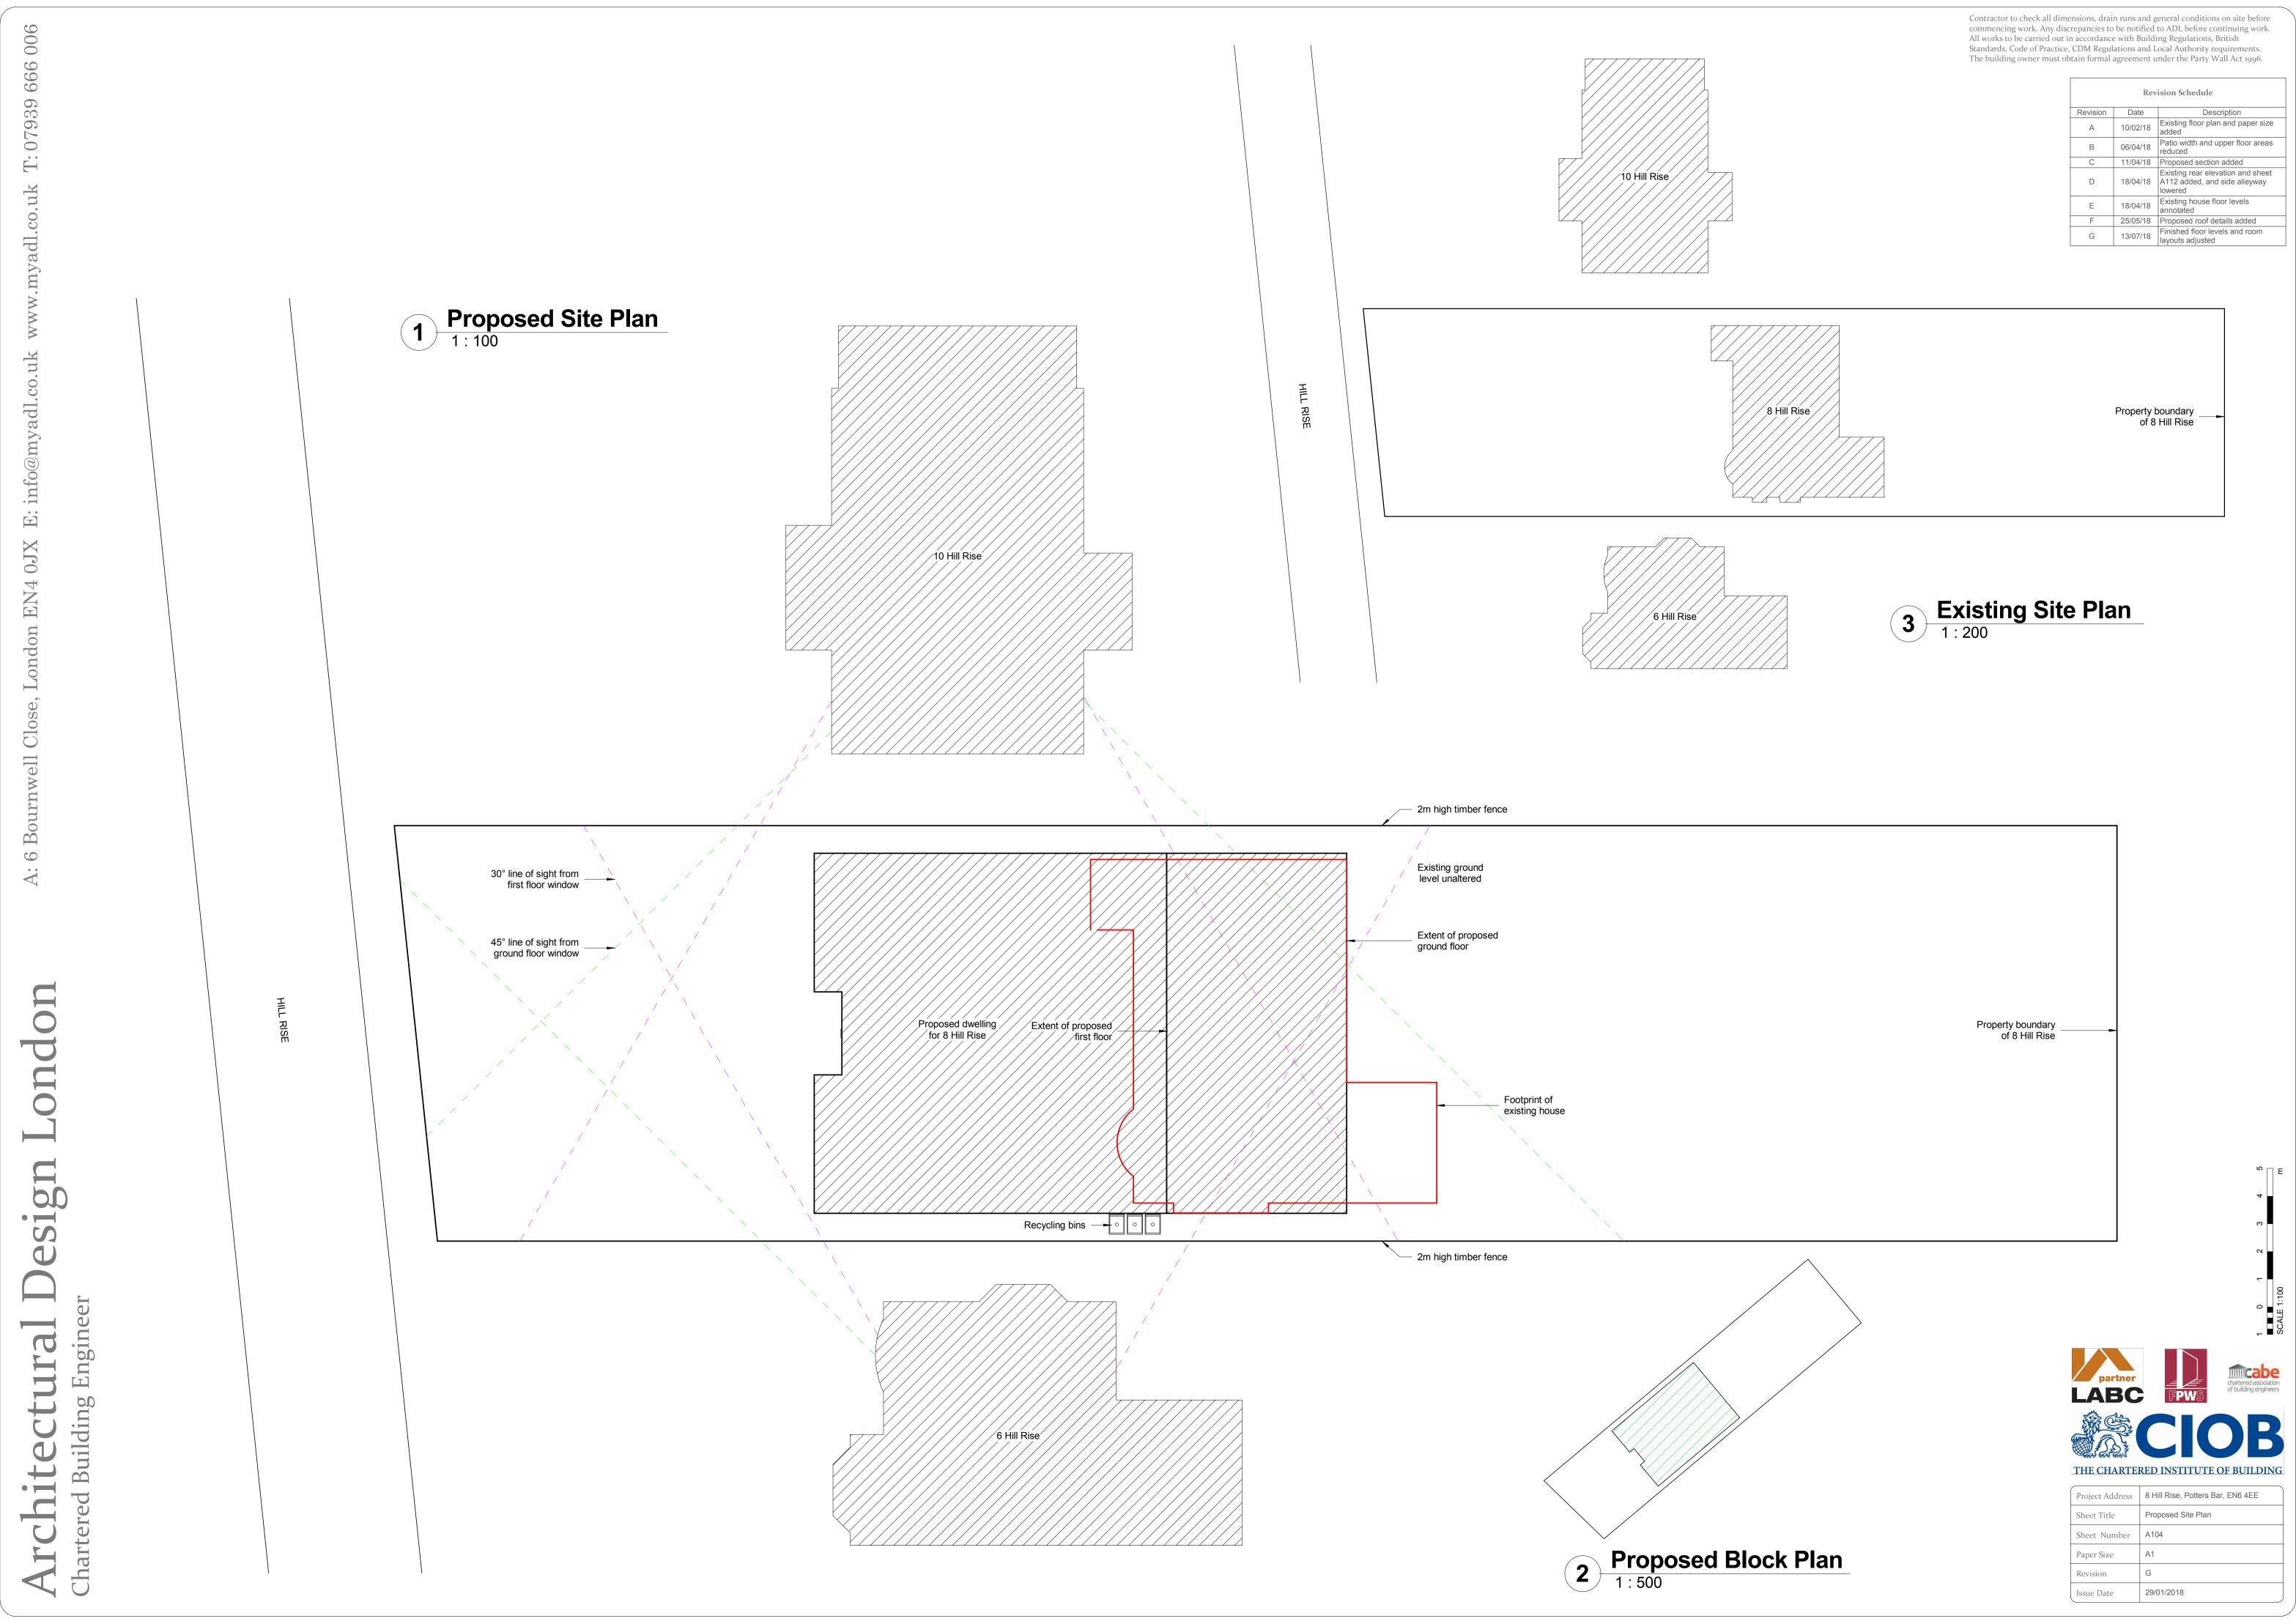

| Revision Schedule |          |                                                                               |
|-------------------|----------|-------------------------------------------------------------------------------|
| Revision          | Date     | Description                                                                   |
| А                 | 10/02/18 | Existing floor plan and paper size added                                      |
| В                 | 06/04/18 | Patio width and upper floor areas reduced                                     |
| С                 | 11/04/18 | Proposed section added                                                        |
| D                 | 18/04/18 | Existing rear elevation and sheet<br>A112 added, and side alleyway<br>lowered |
| E                 | 18/04/18 | Existing house floor levels annotated                                         |
| F                 | 25/05/18 | Proposed roof details added                                                   |
| G                 | 13/07/18 | Finished floor levels and room<br>layouts adjusted                            |