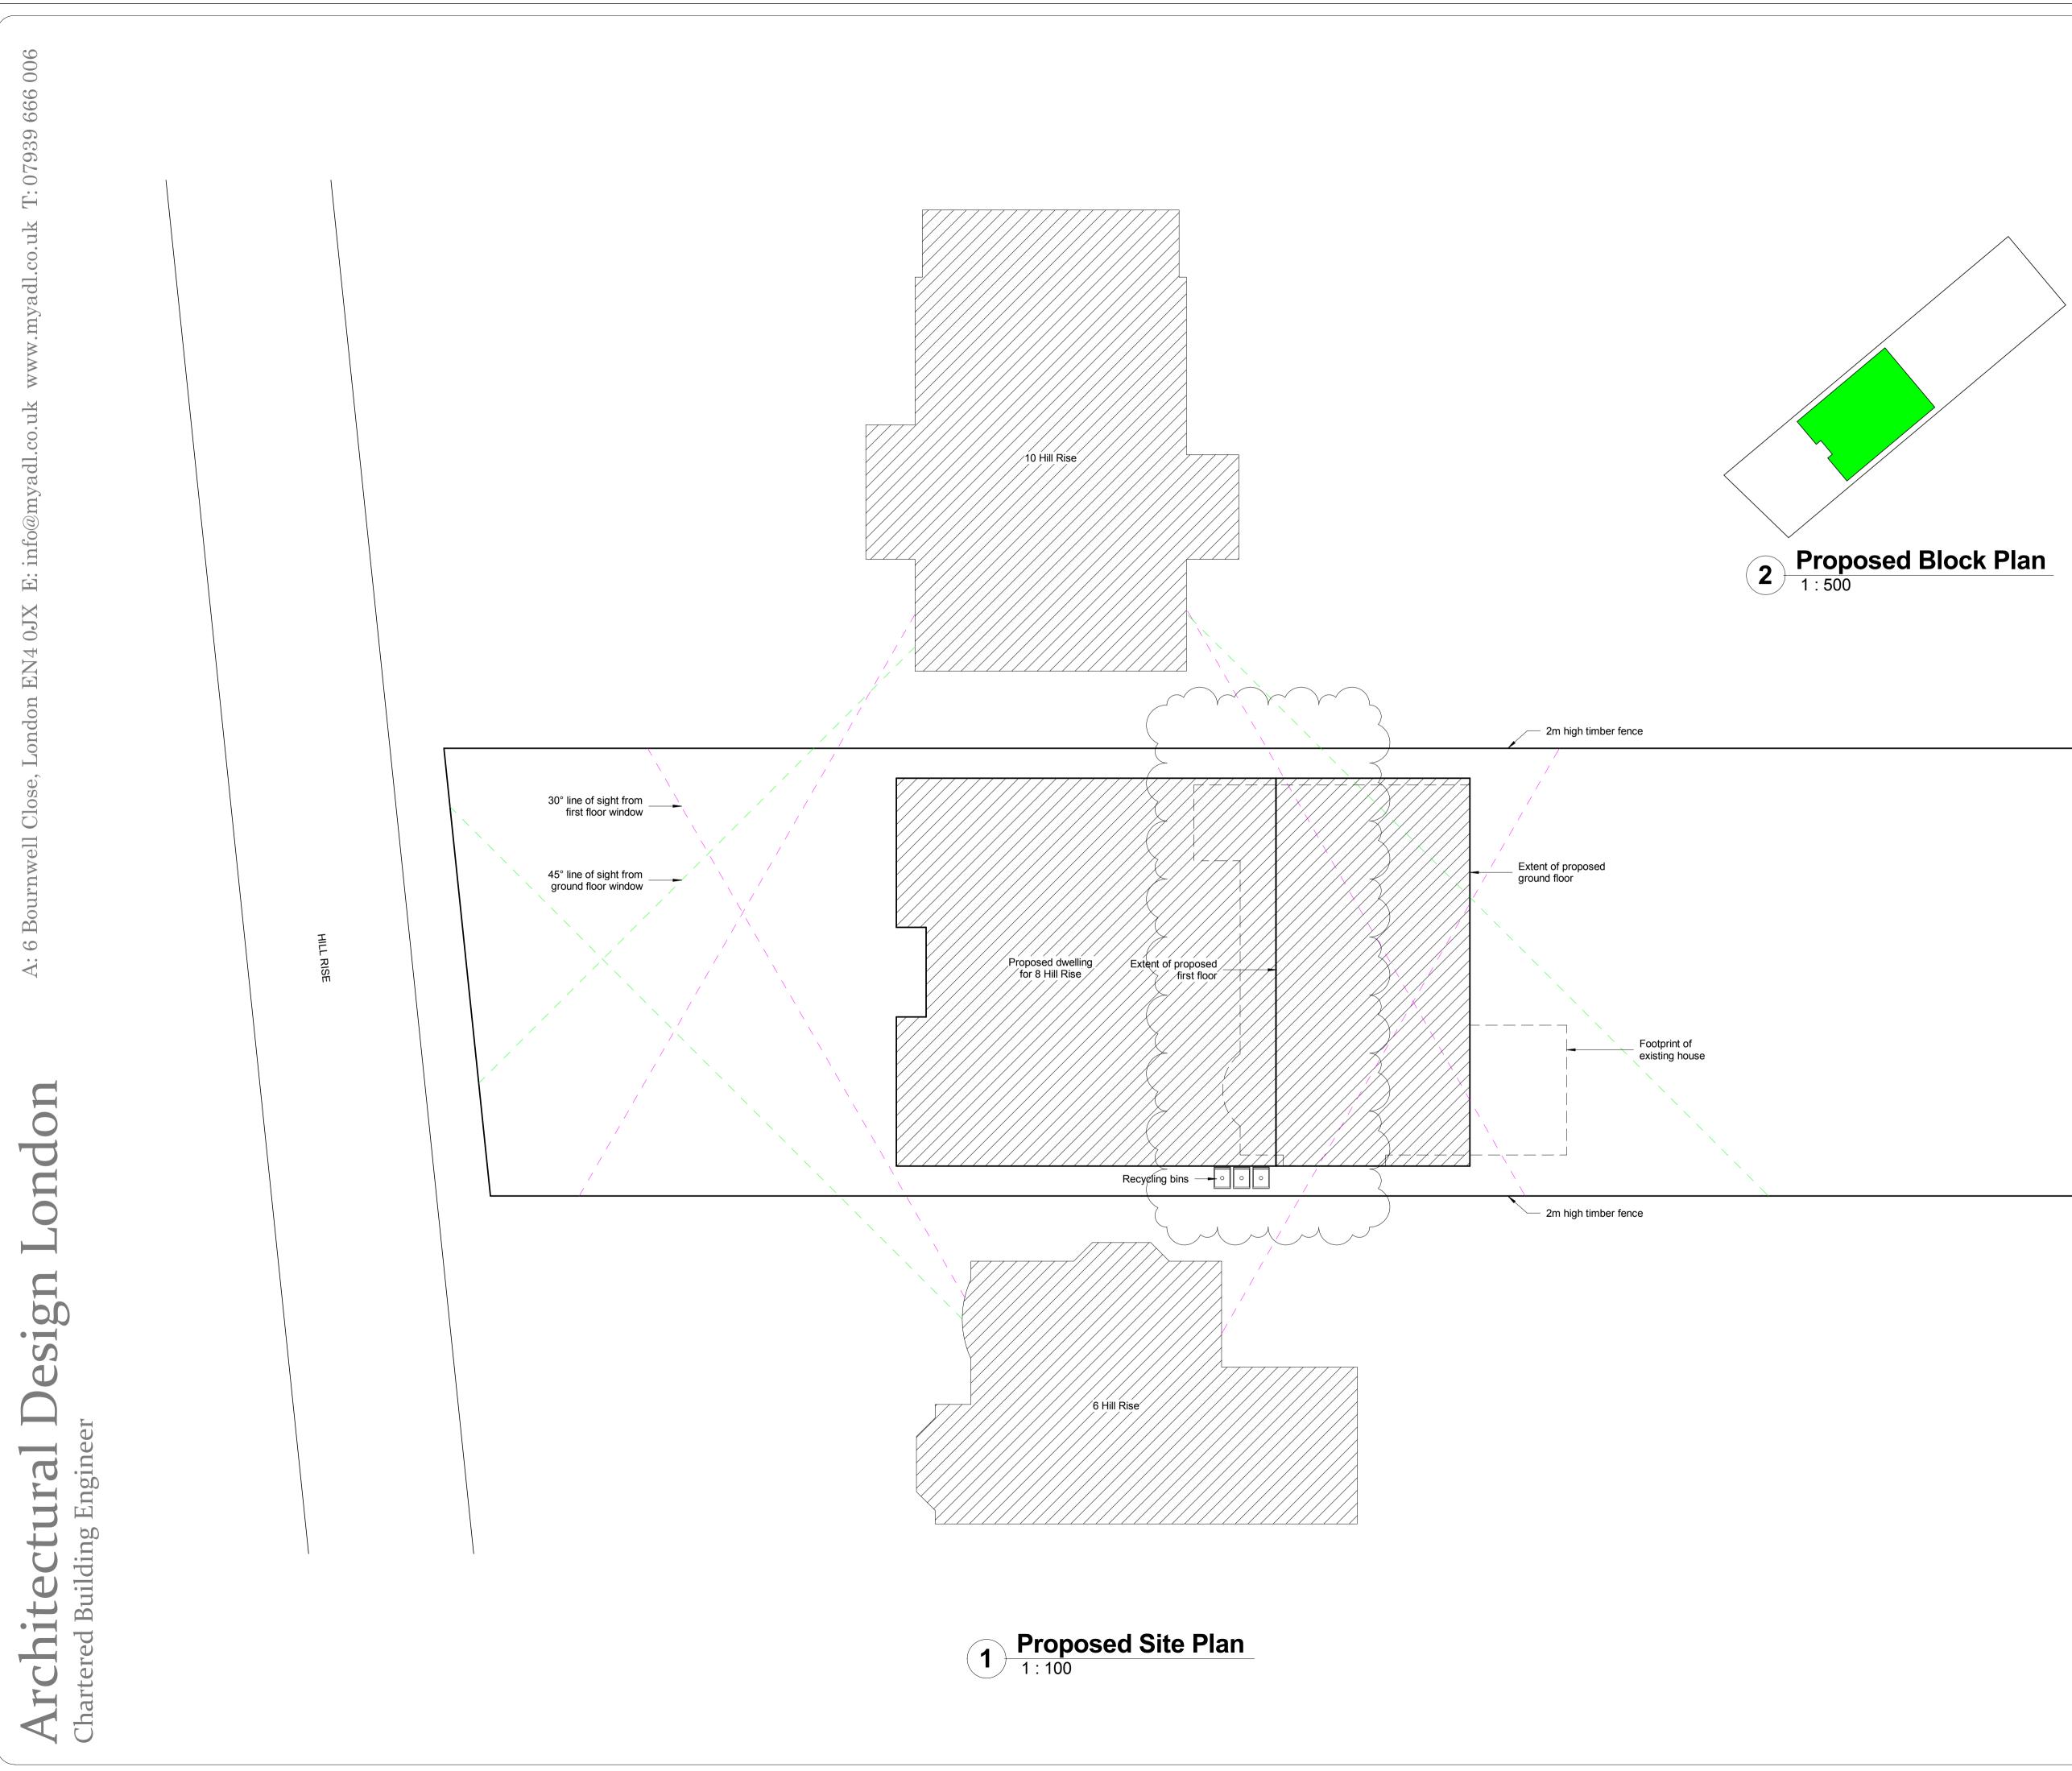

Contractor to check all dimensions, drain runs and general conditions on site before commencing work. Any discrepancies to be notified to ADL before continuing work. All works to be carried out in accordance with Building Regulations, British Standards, Code of Practice, CDM Regulations and Local Authority requirements. The building owner must obtain formal agreement under the Party Wall Act 1996.

| Revision Schedule |          |                                           |
|-------------------|----------|-------------------------------------------|
| Revision          | Date     | Description                               |
| А                 | 10/02/18 | Existing floor plan and paper size added  |
| В                 | 06/04/18 | Patio width and upper floor areas reduced |

Property b