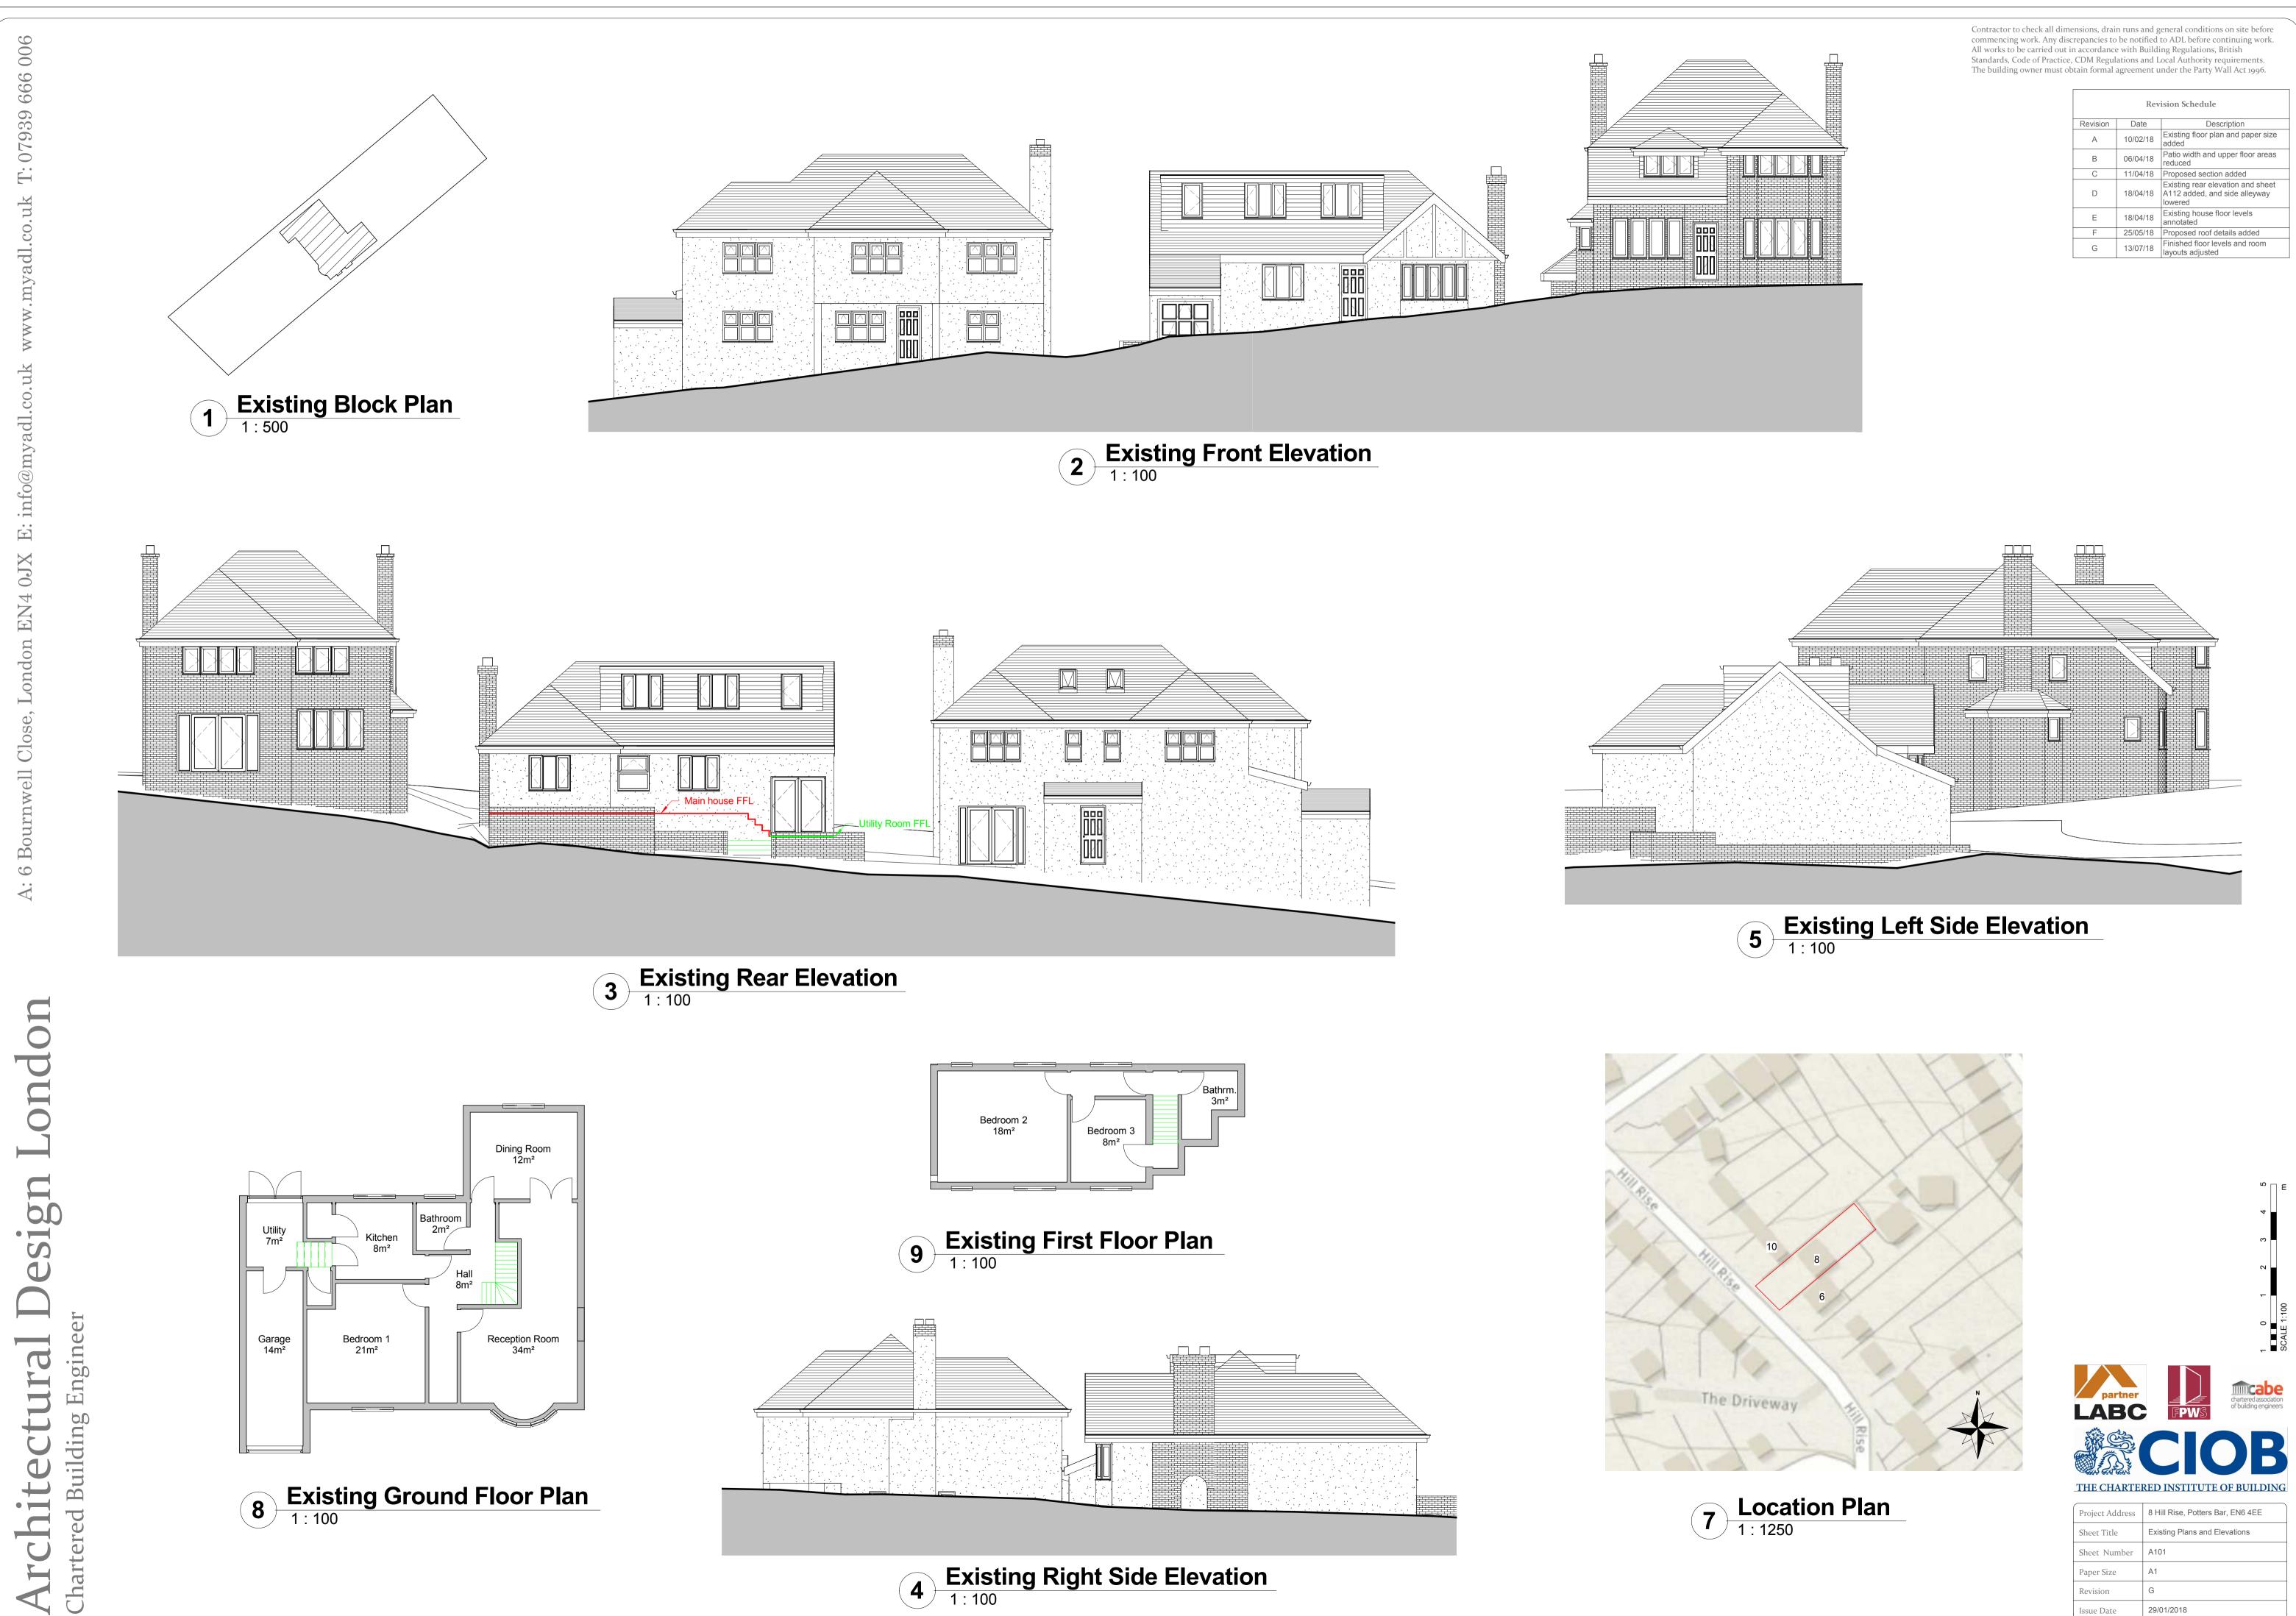

| Revision Schedule |          |                                                                               |
|-------------------|----------|-------------------------------------------------------------------------------|
| Revision          | Date     | Description                                                                   |
| А                 | 10/02/18 | Existing floor plan and paper size added                                      |
| В                 | 06/04/18 | Patio width and upper floor areas reduced                                     |
| С                 | 11/04/18 | Proposed section added                                                        |
| D                 | 18/04/18 | Existing rear elevation and sheet<br>A112 added, and side alleyway<br>lowered |
| Е                 | 18/04/18 | Existing house floor levels annotated                                         |
| F                 | 25/05/18 | Proposed roof details added                                                   |
| G                 | 13/07/18 | Finished floor levels and room layouts adjusted                               |