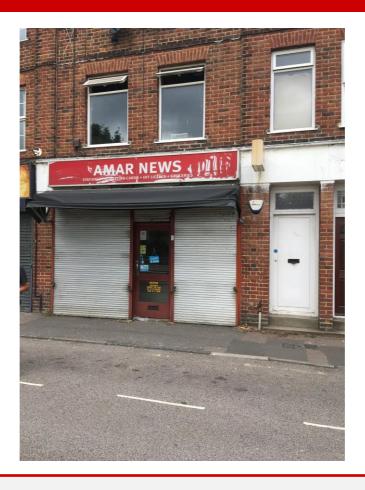

## Description

The property is a self-contained ground floor lockup retail unit with WC facilities and one car parking space.