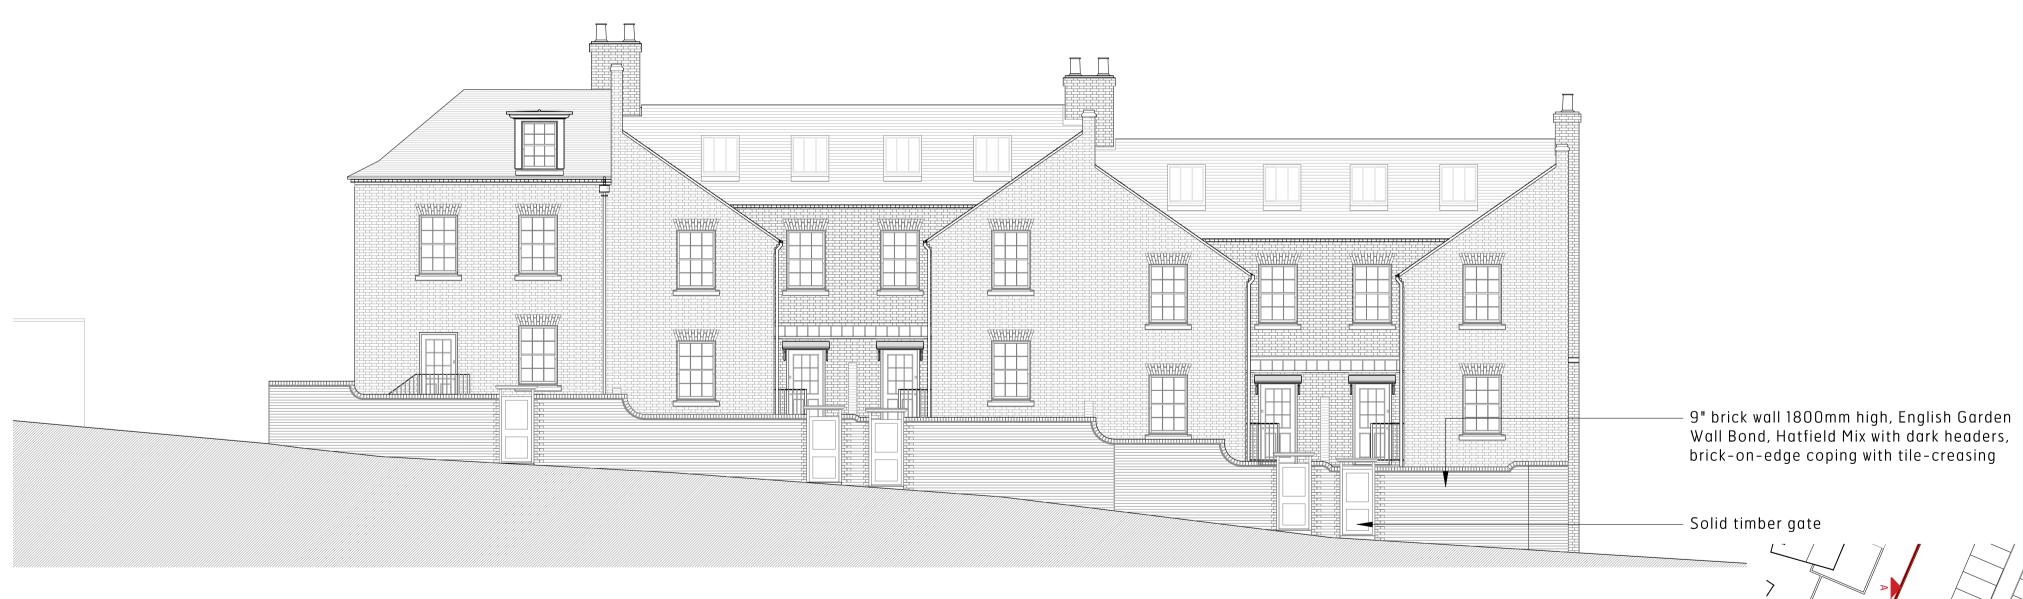

**Brooks Murray Architects** The Arts Building, Morris Place, N4 3JG +44 (0)2077399955 admin@brooksmurl brooks MUTTEY CLIENT: GASCOYNE ESTATES JOB: SALISBURY SQUARE HATFIELD AL9 5AD DRAWING TITLE: PROPOSED GARDEN WALL ELEVATION AND SECTION AA SCALE: 1:100 A1 / 1:200@A3 DATE: NOVEMBER 2021 STATUS: PLANNING DRAWING NUMBER: REV: ISSUED BY: