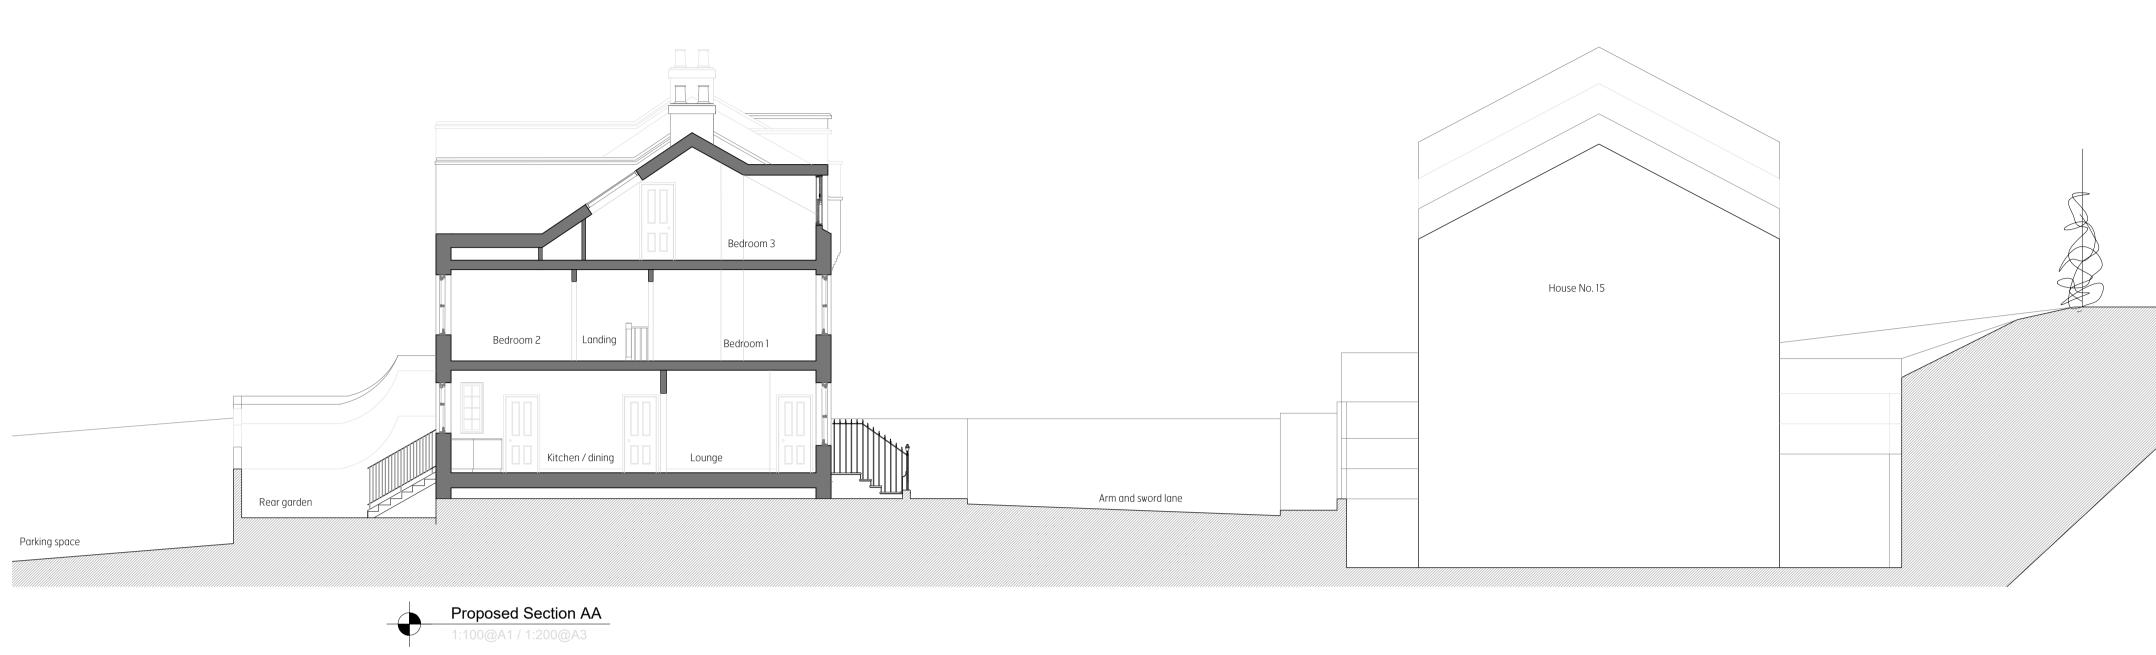

**Brooks Murray Architects** The Arts Building, Morris Place, N4 3JG +44 (0)2077399955 admin@brooksmurl brooks MUTTEY CLIENT: GASCOYNE ESTATES JOB: SALISBURY SQUARE HATFIELD AL9 5AD DRAWING TITLE: PROPOSED GARDEN WALL ELEVATION AND SECTION AA SCALE: 1:100 A1 / 1:200@A3 DATE: NOVEMBER 2021 STATUS: PLANNING DRAWING NUMBER: REV: ISSUED BY: