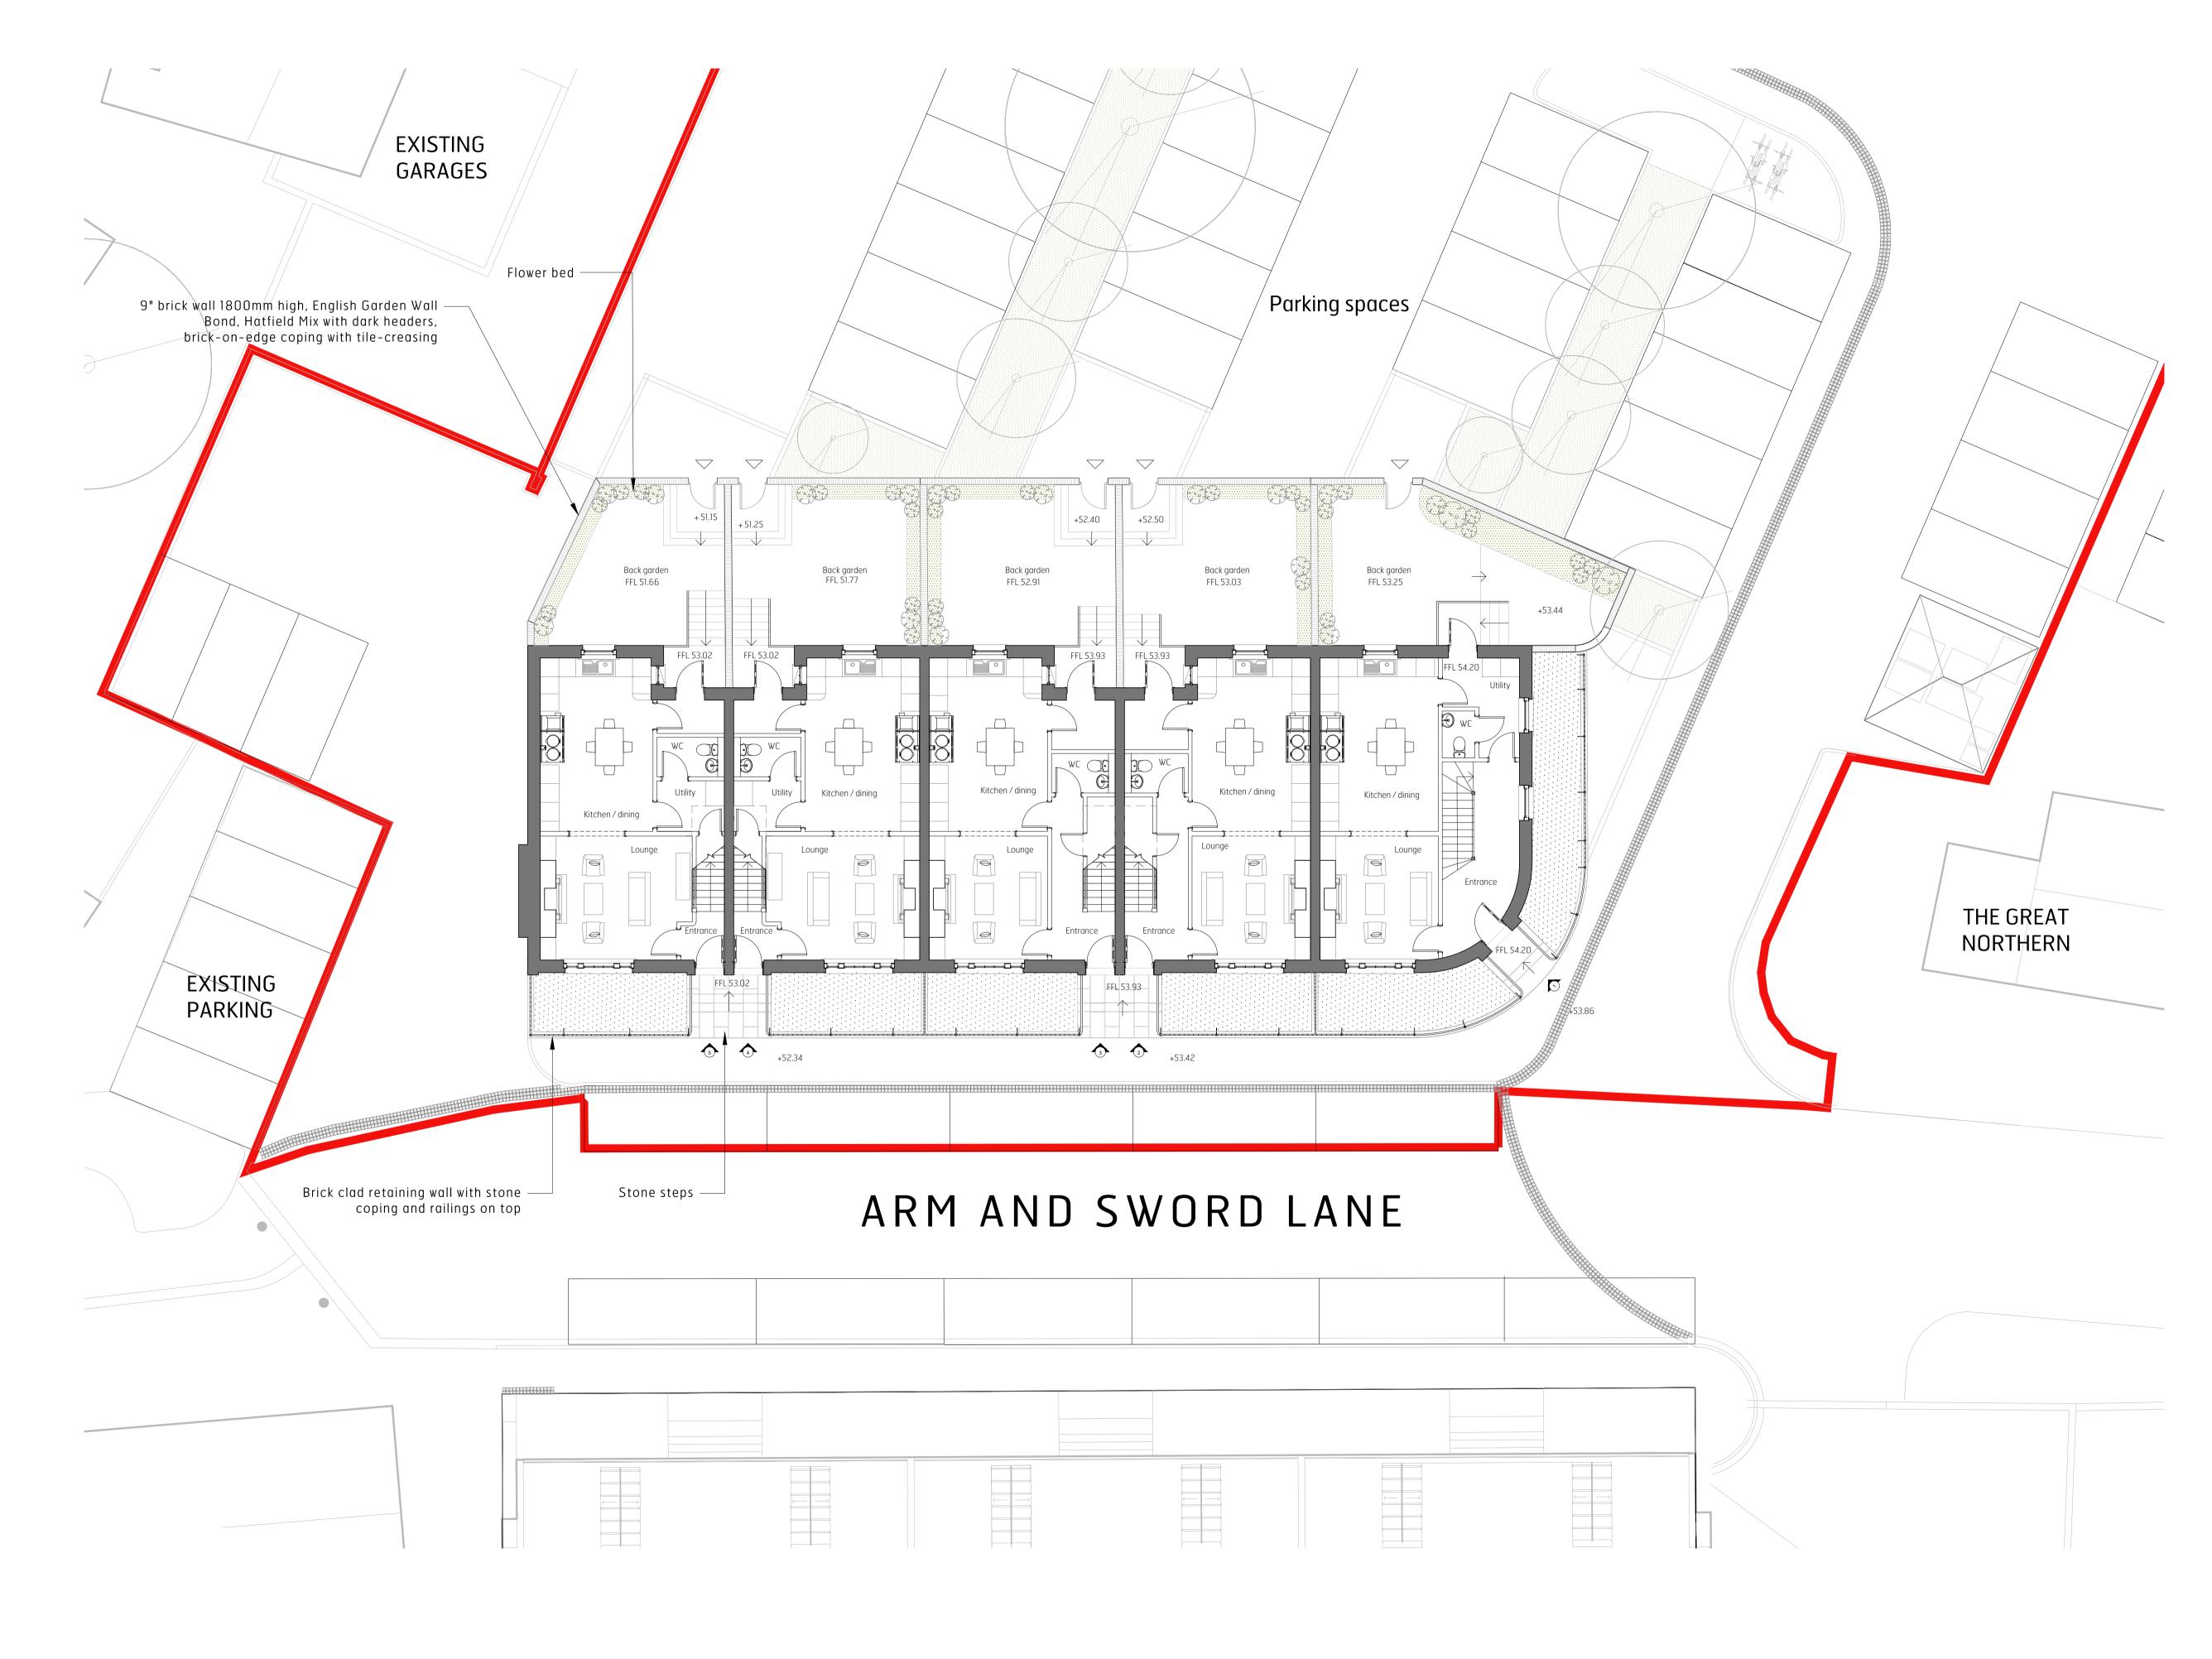

GASCOYNE ESTATES JOB: SALISBURY SQUARE HATFIELD AL9 5AD DRAWING TITLE: PROPOSED GROUND FLOOR PLAN

SCALE: 1:100 A1 / 1:200@A3 DATE: NOVEMBER 2021 STATUS: PLANNING DRAWING NUMBER: REV: ISSUED BY: 789 - PL - 150 B FF