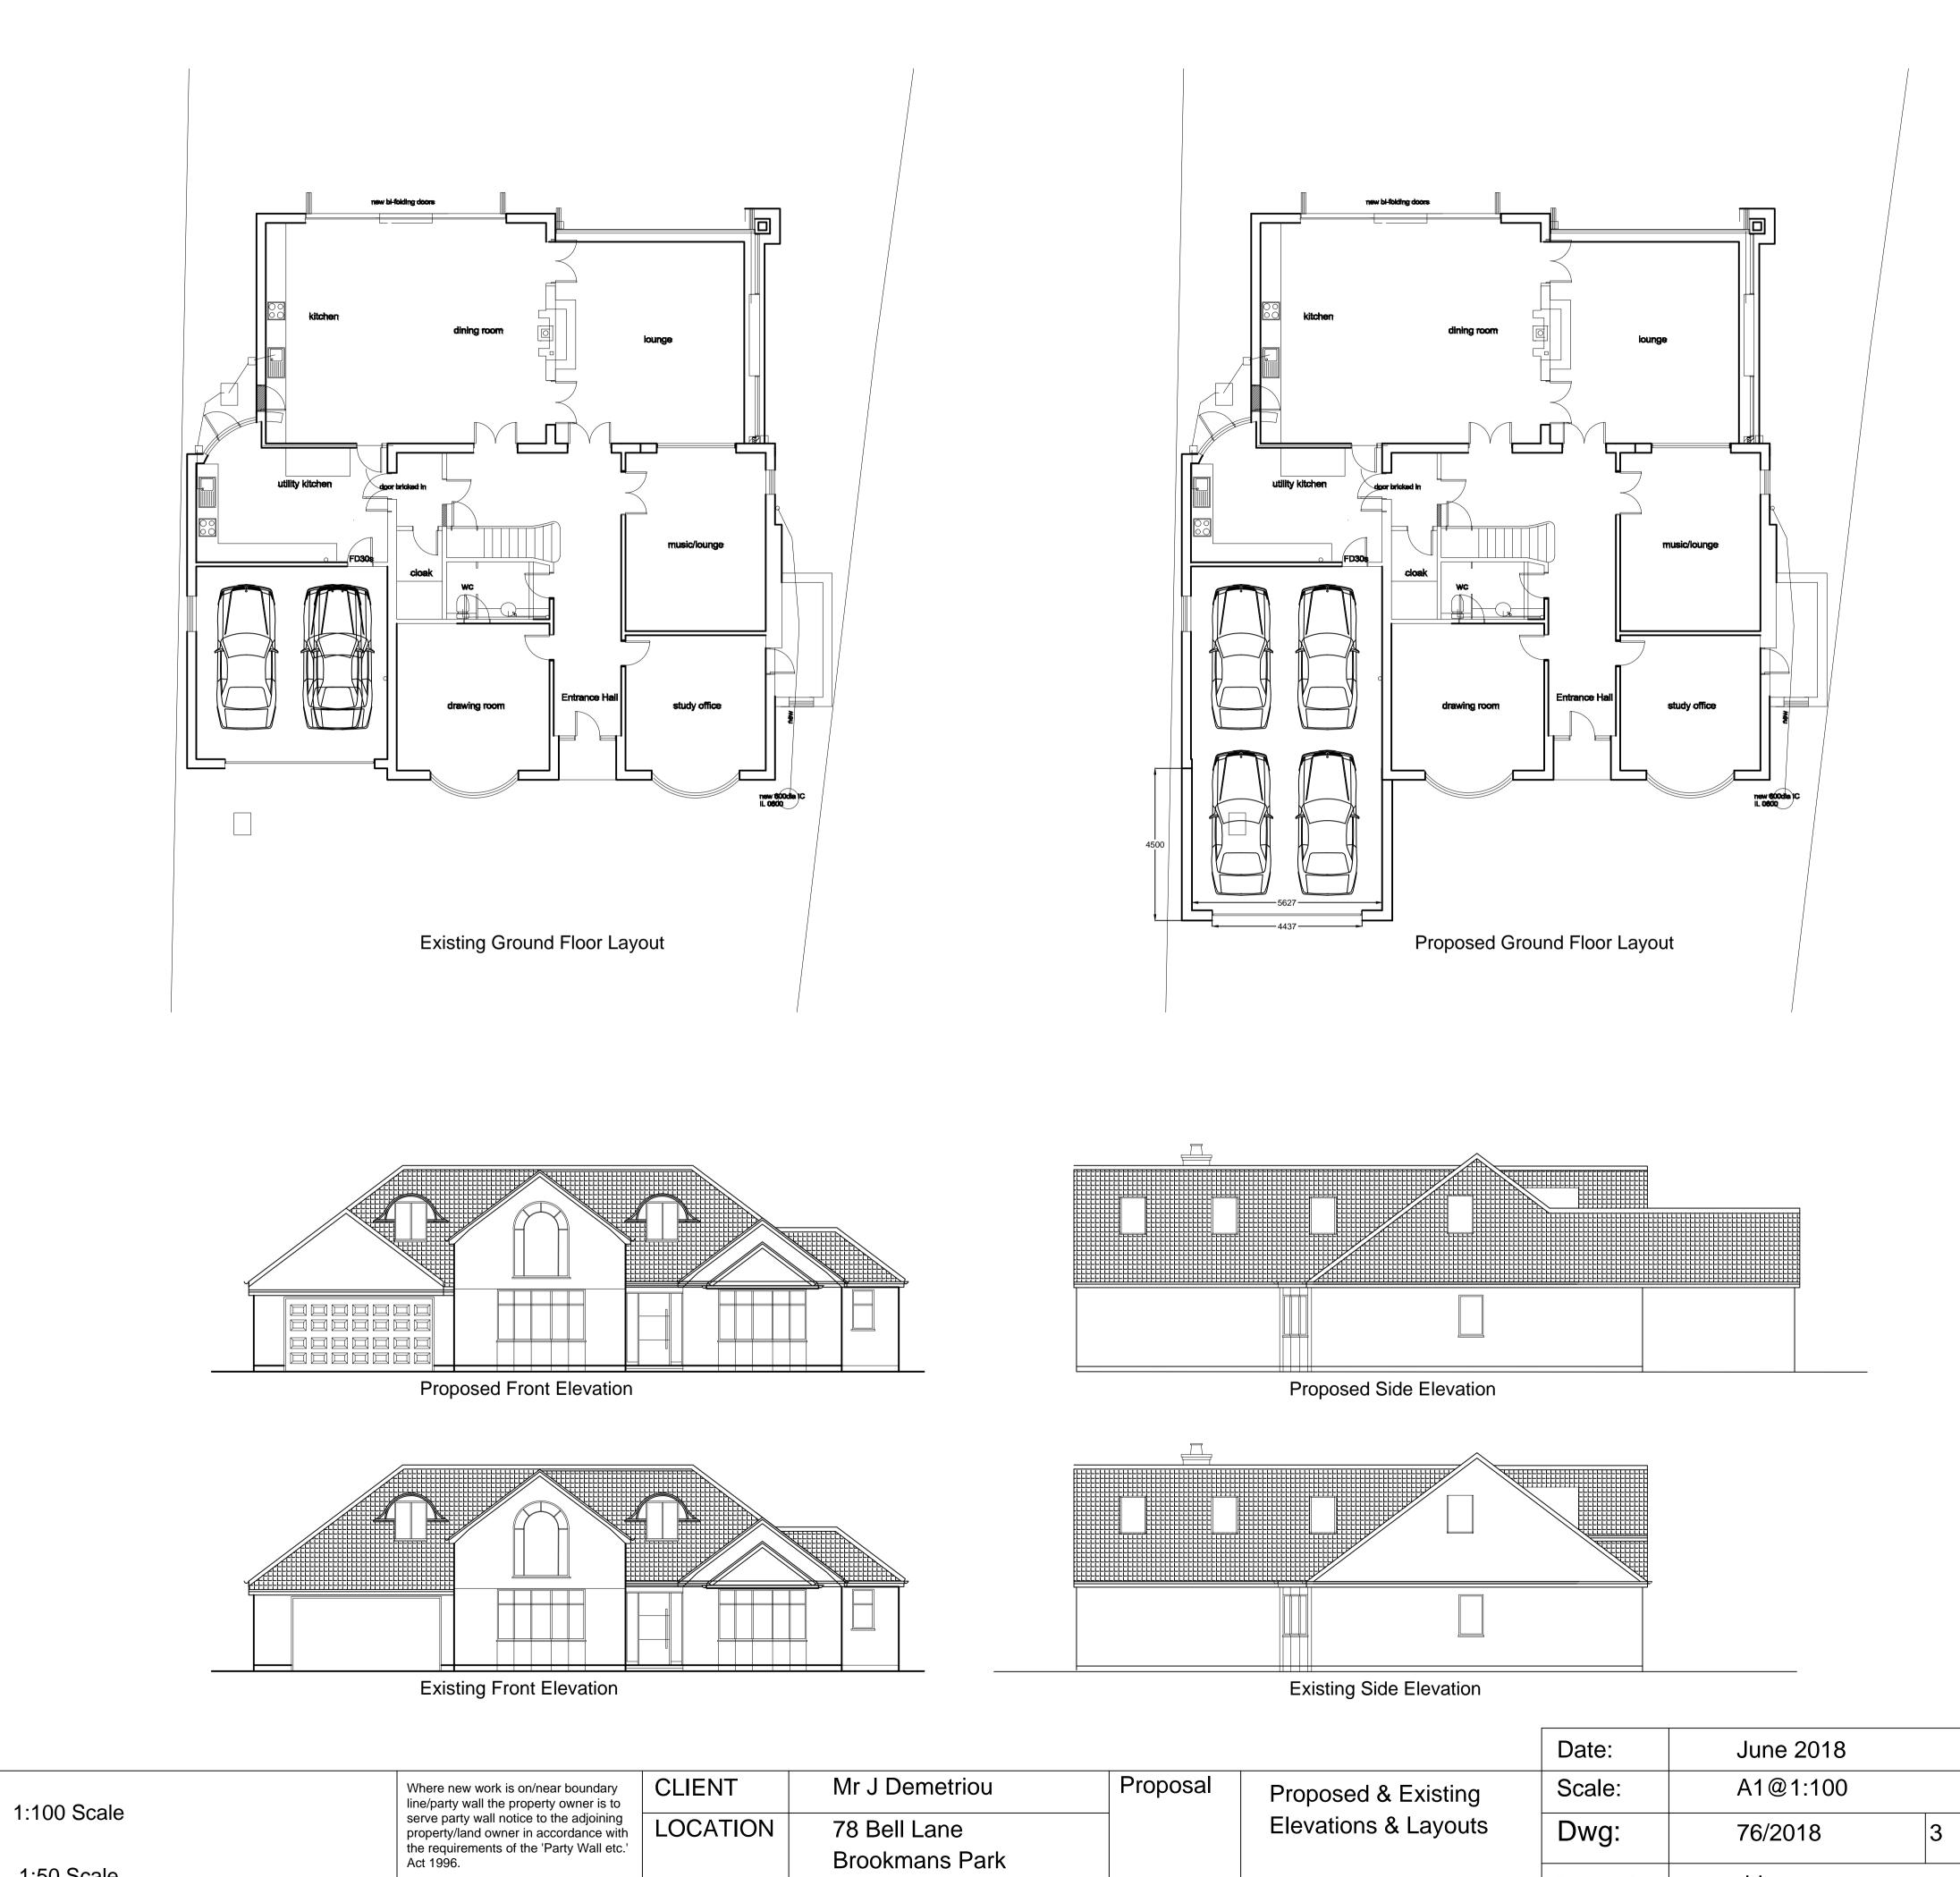

LOCATION

1:50 Scale

78 Bell Lane

AL9 7AY

Brookmans Park

Elevations & Layouts

Dwg:

Drawn by: