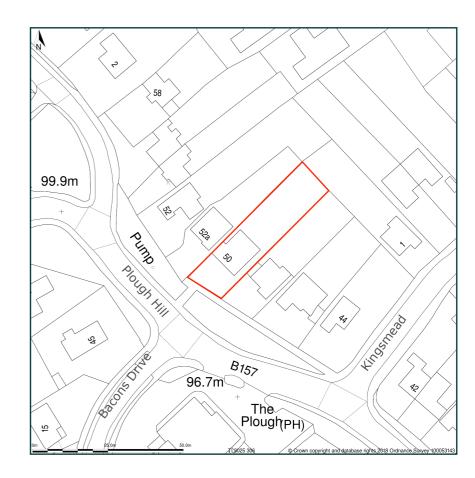

## 50, Plough Hill, Cuffley, Potters Bar, Hertfordshire, EN6 4DS

Site Plan shows area bounded by: 530182.24, 202995.26 530323.66, 203136.68 (at a scale of 1:1250), OSGridRef: TL3025 306. The representation of a road, track or path is no evidence of a right of way. The representation of features as lines is no evidence of a property boundary.

Produced on 19th Dec 2018 from the Ordnance Survey National Geographic Database and incorporating surveyed revision available at this date. Reproduction in whole or part is prohibited without the prior permission of Ordnance Survey. © Crown copyright 2018. Supplied by www.buyaplan.co.uk a licensed Ordnance Survey partner (100053143). Unique plan reference: #00379271-E45F3A

Ordnance Survey and the OS Symbol are registered trademarks of Ordnance Survey, the national mapping agency of Great Britain. Buy A Plan logo, pdf design and the www.buyaplan.co.uk website are Copyright © Pass Inc Ltd 2018