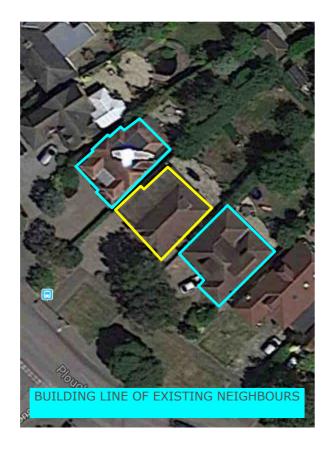

TRIARC

CONSULT • COORDINATE • CONSTRUCT

First floor

building gap

SITE/BLOCK PLAN AND PROPOSAL