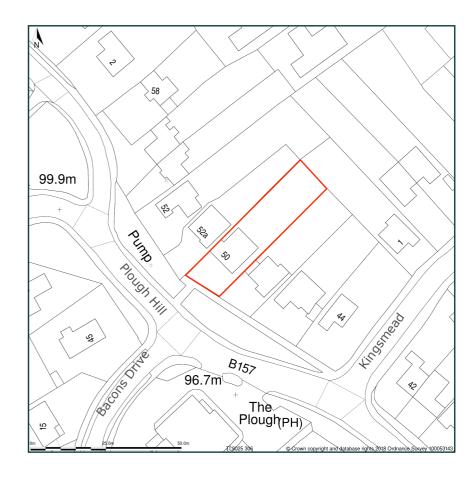

## 50, Plough Hill, Cuffley, Potters Bar, Hertfordshire, EN6 4DS

Site Plan shows area bounded by: 530182.24, 202995.26 530323.66, 203136.68 (at a scale of 1:1250), OSGridRef: TL3025 306. The representation of a road, track or path is no evidence of a right of way. The representation of features as lines is no evidence of a property boundary.

Produced on 19th Dec 2018 from the Ordnance Survey National Geographic Database and incorporating surveyed revision available at this date. Reproduction in whole or part is prohibited without the prior permission of Ordnance Survey. © Crown copyright 2018. Supplied by www.buyaplan.co.uk a licensed Ordnance Survey partner (100053143). Unique plan reference: #00379271-E45F3A

Ordnance Survey and the OS Symbol are registered trademarks of Ordnance Survey, the national mapping agency of Great Britain. Buy A Plan logo, pdf design and the www.buyaplan.co.uk website are Copyright © Pass Inc Ltd 2018