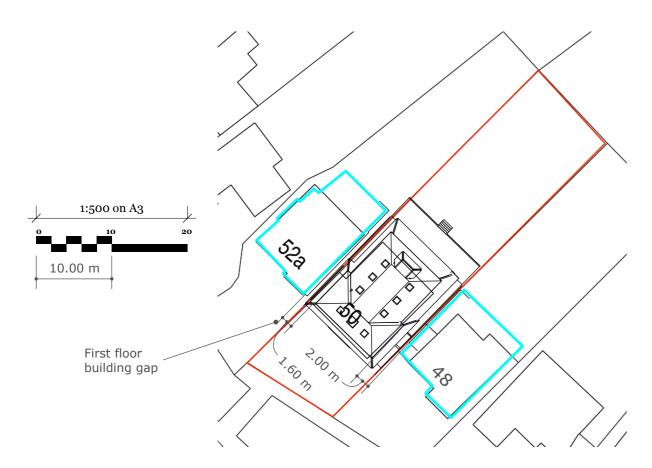

## 50, Plough Hill, Cuffley, Potters Bar, Hertfordshire, EN6 4DS



Site Plan shows area bounded by: 530182.24, 202995.26 530323.66, 203136.68 (at a scale of 1:1250), OSGridRef: TL3025 306. The representation of a road, track or path is no evidence of a right of way. The representation of features as lines is no evidence of a property boundary.

Produced on 19th Dec 2018 from the Ordnance Survey National Geographic Database and incorporating surveyed revision available at this date. Reproduction in whole or part is prohibited without the prior permission of Ordnance Survey. © Crown copyright 2018. Supplied by www.buyaplan.co.uk a licensed Ordnance Survey partner (100053143). Unique plan reference: #00379271-E45F3A

Ordnance Survey and the OS Symbol are registered trademarks of Ordnance