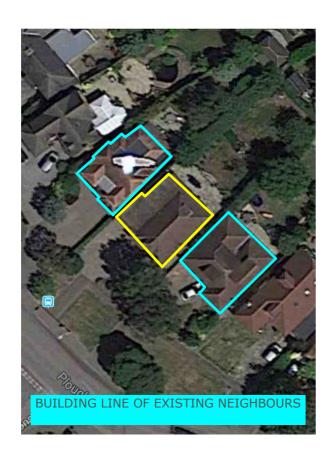

## 50, Plough Hill, Cuffley, Potters Bar, Hertfordshire, EN6 4DS



Site Plan shows area bounded by: 530182.24, 202995.26 530323.66, 203136.68 (at a scale of 1:1250), OSGridRef: TL3025 306. The representation of a road, track or path is no evidence of a right of way. The representation of features as lines is no evidence of a property boundary.

Produced on 19th Dec 2018 from the Ordnance Survey National Geographic Database and incorporating surveyed revision available at this date. Reproduction in whole or part is prohibited without the prior permission of Ordnance Survey. © Crown copyright 2018. Supplied by www.buyaplan.co.uk a licensed Ordnance Survey partner (100053143). Unique plan reference: #00379271-E45F3A

Ordnance Survey and the OS Symbol are registered trademarks of Ordnance S