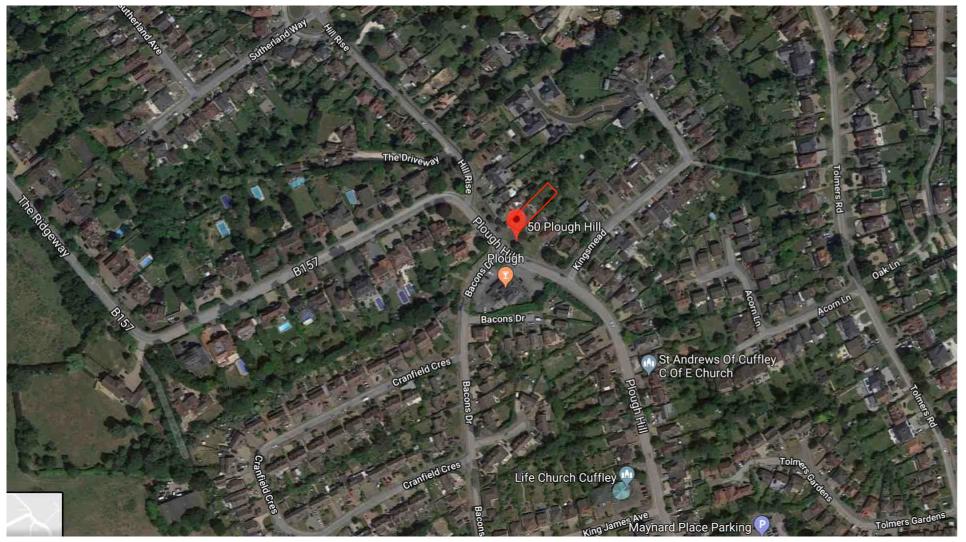

## 50, Plough Hill, Cuffley, Potters Bar, Hertfordshire, EN6 4DS



BUILDING LINE OF EXISTING NEIGHBOUR

Site Plan shows area bounded by: 530182.24, 202995.26 530323.66, 203136.68 (at a scale of 1:1250), OSGridRef: TL3025 306. The representation of a road, track or path is no evidence of a right of way. The representation of features as lines is no evidence of a property boundary. Produced on 19th Dec 2018 from the Ordnance Survey National Geographic Database and incorporating surveyed revision available at this date. Reproduction in whole or part is prohibited without the prior permission of Ordnance Survey. © Crown copyright 2018. Supplied by www.buyaplan.co.uk a licensed Ordnance Survey partner (100053143). Unique plan reference: #00379271-E45F3A

Ordnance Survey and the OS Symbol are