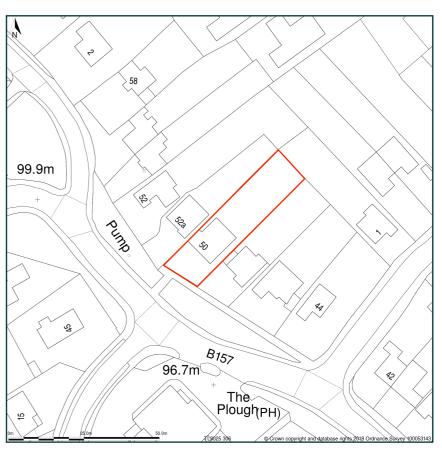

## 50, Plough Hill, Cuffley, Potters Bar, Hertfordshire, EN6 4DS

BUILDING LINE OF EXISTING NEIGHBOUR

Site Plan shows area bounded by: 530182.24, 202995.26 530323.66, 203136.68 (at a scale of 1:1250), OSGridRef: TL3025 306. The representation of a road, track or path is no evidence of a right of way. The representation of features as lines is no evidence of a property boundary. Produced on 19th Dec 2018 from the Ordnance Survey National Geographic Database and incorporating surveyed revision available at this date. Reproduction in whole or part is prohibited without the prior permission of Ordnance Survey. © Crown copyright 2018. Supplied by www.buyaplan.co.uk a licensed Ordnance Survey partner (100053143). Unique plan reference: #00379271-E45F3A

## SITE PLAN AND PROPOSAL