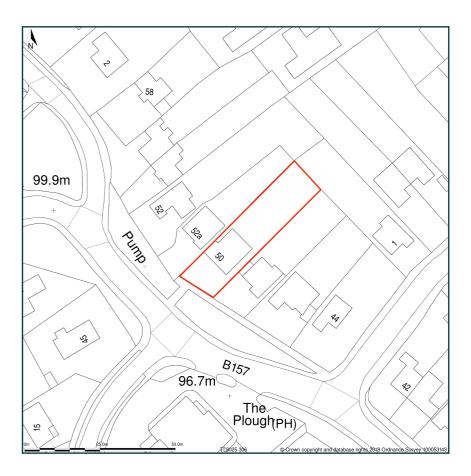

## 50, Plough Hill, Cuffley, Potters Bar, Hertfordshire, EN6 4DS

Site Plan shows area bounded by: 530182.24, 202995.26 530323.66, 203136.68 (at a scale of 1:1250), OSGridRef: TL3025 306. The representation of a road, track or path is no evidence of a right of way. The representation of features as lines is no evidence of a property boundary

Produced on 19th Dec 2018 from the Ordnance Survey National Geographic Database and incorporating surveyed revision available at this date. Reproduction in whole or part is prohibited without the prior permission of Ordnance Survey. © Crown copyright 2018. Supplied by www.buyaplan.co.uk a licensed Ordnance Survey partner (100053143). Unique plan reference: #00379271-E45F3A