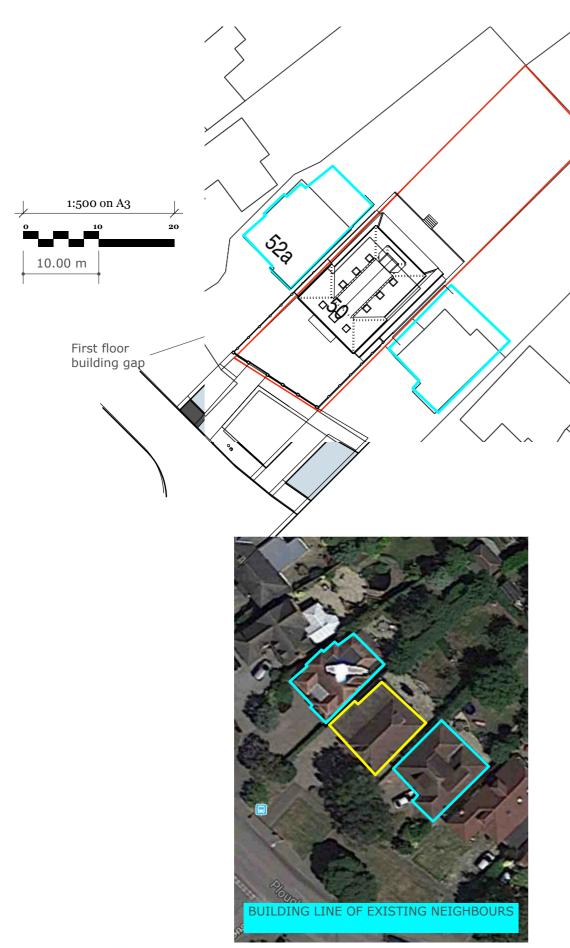

## NOTE:-

This follows the approved plan:-

6/2019/2591/HOUSE (approved 13th January 2020) Variation to condition 3

Development: Erection of a ground floor side/rear and first floor extension, including the construction of a rear dormer and installation of rooflights to

the creation of habitable space within the loft and erection of front boundary wall and gates

SITE/BLOCK PLAN AND PROPOSAL

50 Plough Hill, EN6 4DS 30th March 2021 MR & Mrs Patel