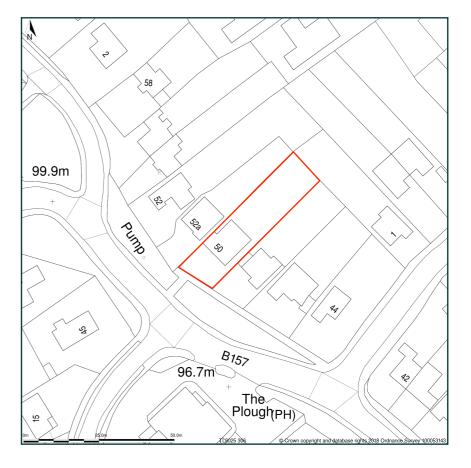

## 50, Plough Hill, Cuffley, Potters Bar, Hertfordshire, EN6 4DS

6th October 2019

MR & Mrs Patel

Site Plan shows area bounded by: 530182.24, 202995.26 530323.66, 203136.68 (at a scale of 1:1250), OSGridRef: TL3025 306. The representation of a road, track or path is no evidence of a right of way. The representation of features as lines is no evidence of a property boundary. Produced on 19th Dec 2018 from the Ordnance Survey National Geographic Database and incorporating surveyed revision available at this date. Reproduction in whole or part is prohibited without the prior permission of Ordnance Survey. © Crown copyright 2018. Supplied by www.buyaplan.co.uk a licensed Ordnance Survey partner (100053143). Unique plan reference: #00379271-E45F3A