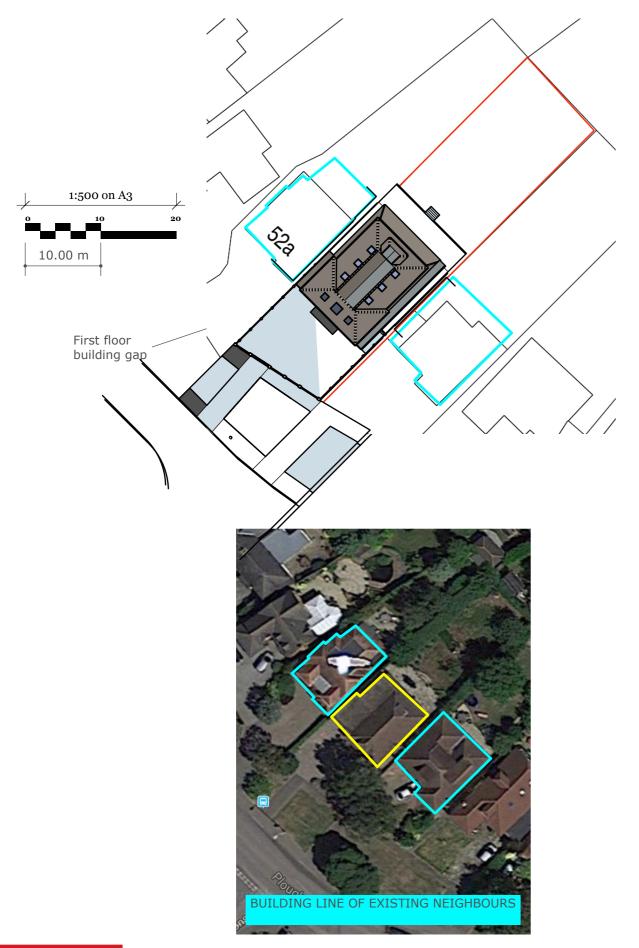

NOTE:-This follows the approved plan:-6/2019/1089/HOUSE

and the pre application meeting 6/2019/2123/PA

50 Plough Hill, EN6 4DS | Drawing:-

SITE/BLOCK PLAN AND PROPOSAL

760 -p(revB)-(variation h)