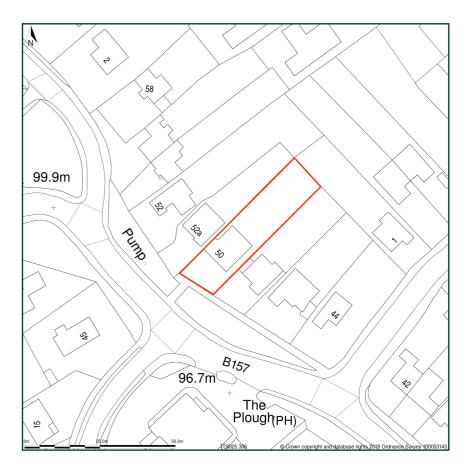

## 50, Plough Hill, Cuffley, Potters Bar, Hertfordshire, EN6 4DS

Site Plan shows area bounded by: 530182.24, 202995.26 530323.66, 203136.68 (at a scale of 1:1250), OSGridRef: TL3025 306. The representation of a road, track or path is no evidence of a right of way. The representation of features as lines is no evidence of a property boundary.

Produced on 19th Dec 2018 from the Ordnance Survey National Geographic Database and incorporating surveyed revision available at this date. Reproduction in whole or part is prohibited without the prior permission of Ordnance Survey. © Crown copyright 2018. Supplied by www.buyaplan.co.uk a licensed Ordnance Survey partner (100053143). Unique plan reference: #00379271-E45F3A

Ordnance Survey and the OS Symbol are registered trademarks of Ordnance Survey, the national mapping agency of Great Britain. Buy A Plan logo, pdf design and the www.buyaplan.co.uk website are Copyright © Pass Inc Ltd 2018