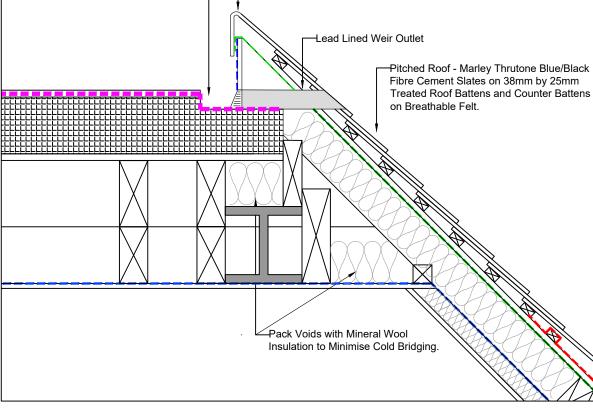

Waterproof Membrane Dressed into

Gutter and Drained via Weir Outlet.

## PROPOSED SECTION AA - SCALE 1:100

-Mono Pitch Ridge Tile to Conceal Crown Roof

DETAIL A - CROWN ROOF JUNCTION WITH PITCHED ROOF - SCALE 1:10

- A: All dimensions to be verified on site & any discrepancies on the drawings or divergence between drawings to be immediately reported to the Project Manager before putting the work concerned in hand, fabricaling the work or preparing shop drawings.