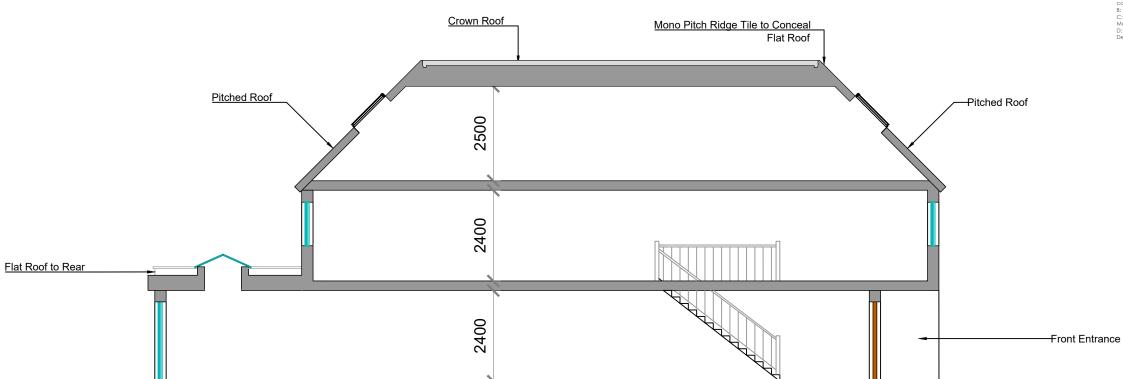

## PROPOSED SECTION AA - SCALE 1:100

-Mono Pitch Ridge Tile to Conceal Crown Roof

DETAIL A - CROWN ROOF JUNCTION WITH PITCHED ROOF - SCALE 1:10

- A: All dimensions to be verified on site & any discrepancies on the drawings or divergence between drawings to be immediately reported to the Project Manager before putting the work concerned in hand, fabricaling the work or preparing shop drawings.