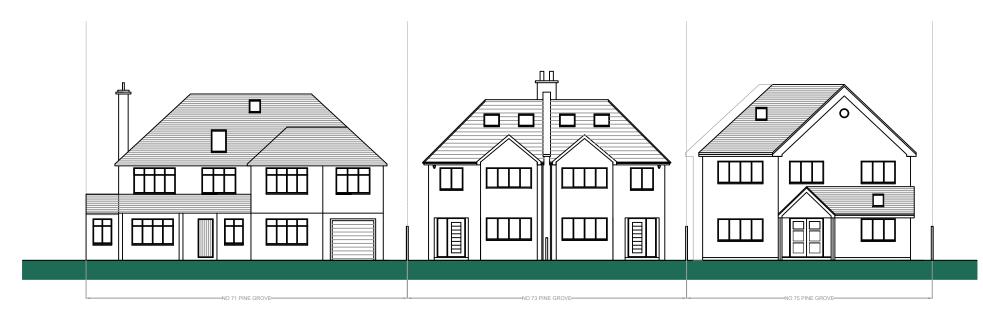

PROPOSED STREET ELEVATION

EXISTING STREET ELEVATION

| Standard I | nstructions |
|------------|-------------|
|            |             |

to be verified on site & any dis

amensions to be verified on site & any discrepancies on the arrawings or avergence end drawings to be immediately reported to the Project Manager before putting the work smed in hand, fabricating the work or preparing shop drawings. Is to fayered dimensions only (except hwter full size details are provided), not vary any work shown on the drawings without obtaining prior approval from the proj-ner or Designer.