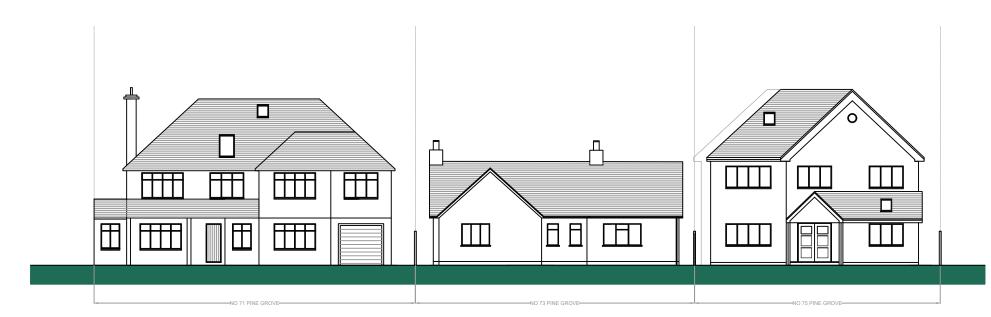

PROPOSED STREET ELEVATION

EXISTING STREET ELEVATION

| Standard I | nstructions |
|------------|-------------|
|            |             |

to be verified on site & any dis

amensions to be verified on site & any discrepancies on the arrawings or avergence end drawings to be immediately reported to the Project Manager before putting the work smed in hand, fabricating the work or preparing shop drawings. Is to fayered dimensions only (except hwter full size details are provided), not vary any work shown on the drawings without obtaining prior approval from the proj-ner or Designer.