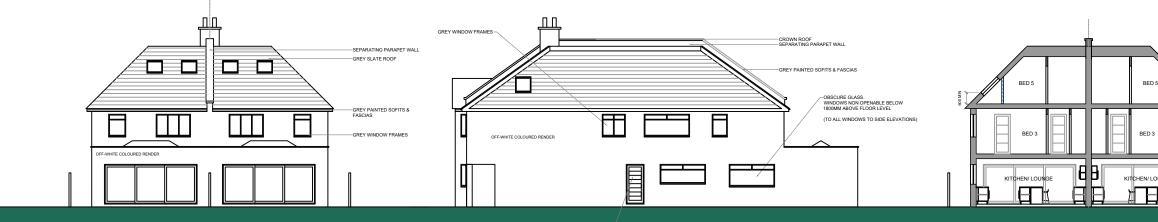

PROPOSED FRONT ELEVATION - A

PROPOSED BACK ELEVATION - D

PROPOSED (SOUTH) SIDE ELEVATION - B

OBSCURE GLASS TO DOORS PROPOSED (NORTH) SIDE ELEVATION - E

SECTION - F