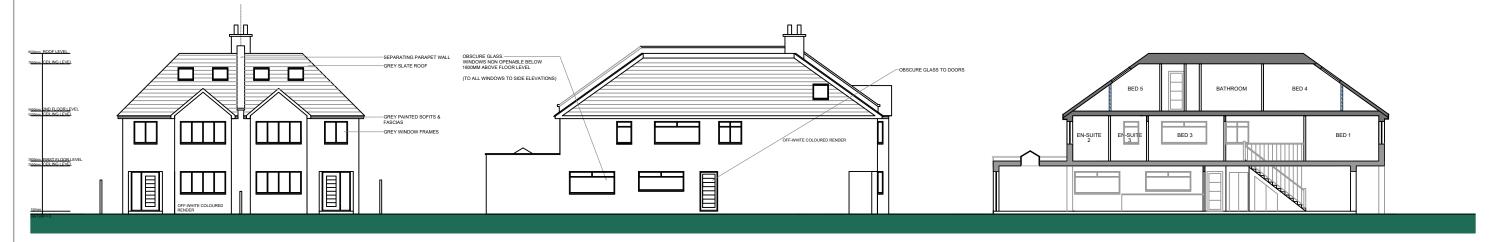

PROPOSED FRONT ELEVATION - A

PROPOSED BACK ELEVATION - D

PROPOSED (SOUTH) SIDE ELEVATION - B

OBSCURE GLASS TO DOORS PROPOSED (NORTH) SIDE ELEVATION - E

SECTION - F