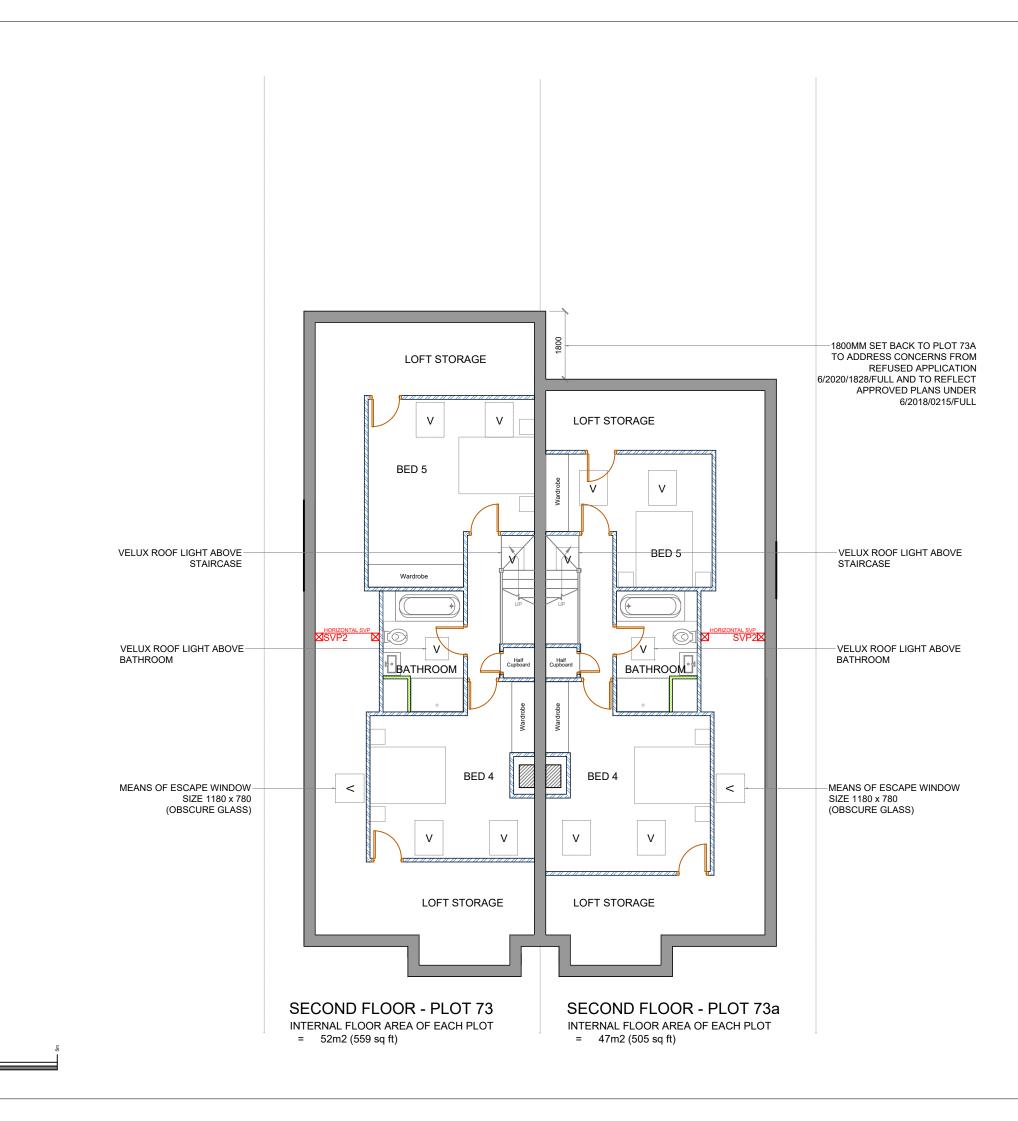

| F                                                               | Update Notes                                                                      | 2             | 0.10.20                 | SD    |
|-----------------------------------------------------------------|-----------------------------------------------------------------------------------|---------------|-------------------------|-------|
| Е                                                               | Plot 73a, Updated Layout                                                          | Remove 1.8m ( | 9.10.20                 | SD    |
| D                                                               | SVP Positioning Updated                                                           | 2             | 6.11.19                 | SD    |
| С                                                               | Update Velux Locations                                                            | 1             | 8.01.19                 | SD    |
| В                                                               | Add Roof Lights                                                                   | 2             | 1.01.18                 | SD    |
| A                                                               | Update Floor Area and La<br>Accommodate New Roof I                                | ,             | 6.12.17                 | SD    |
| Revision                                                        | Description                                                                       |               | Date                    | Ву    |
| Project Address:<br>73_PINE_GROVE<br>BROOKMANS_PARK             |                                                                                   |               |                         |       |
| 73_P<br>BRO                                                     | <sup>dress:</sup><br>INE_GROVE<br>OKMANS_PARK                                     |               | )<br>                   |       |
| 73_P                                                            | <sup>dress:</sup><br>INE_GROVE<br>OKMANS_PARK                                     |               | <u> </u>                |       |
| 73_P<br>BROO<br>AL97                                            | <sup>dress:</sup><br>INE_GROVE<br>OKMANS_PARK<br>BL                               | <             |                         |       |
| 73_P<br>BROO<br>AL97                                            | dress:<br>INE_GROVE<br>OKMANS_PARM<br>BL<br>BL<br>POSED_2ND_F                     | <             |                         | ated: |
| 73_P<br>BRO<br>AL97<br>Drawing T<br>PRO                         | dress:<br>INE_GROVE<br>OKMANS_PARH<br>BL<br>itle:<br>POSED_2ND_F                  | (<br>LOOR_PLA | NS                      |       |
| 73_P<br>BROO<br>AL97<br>Drawing T<br>PROO                       | dress:<br>INE_GROVE<br>DKMANS_PARH<br>BL<br>title:<br>POSED_2ND_F<br>cale:<br>@A3 | CLOOR_PLA     | NS<br>Date Cre<br>25.02 |       |
| 73_P<br>BRO(<br>AL97<br>Drawing T<br>PRO(<br>Drawing S<br>1:100 | dress:<br>INE_GROVE<br>DKMANS_PARH<br>BL<br>title:<br>POSED_2ND_F<br>cale:<br>@A3 | CLOOR_PLA     | NS<br>Date Cre<br>25.02 | 2.17  |