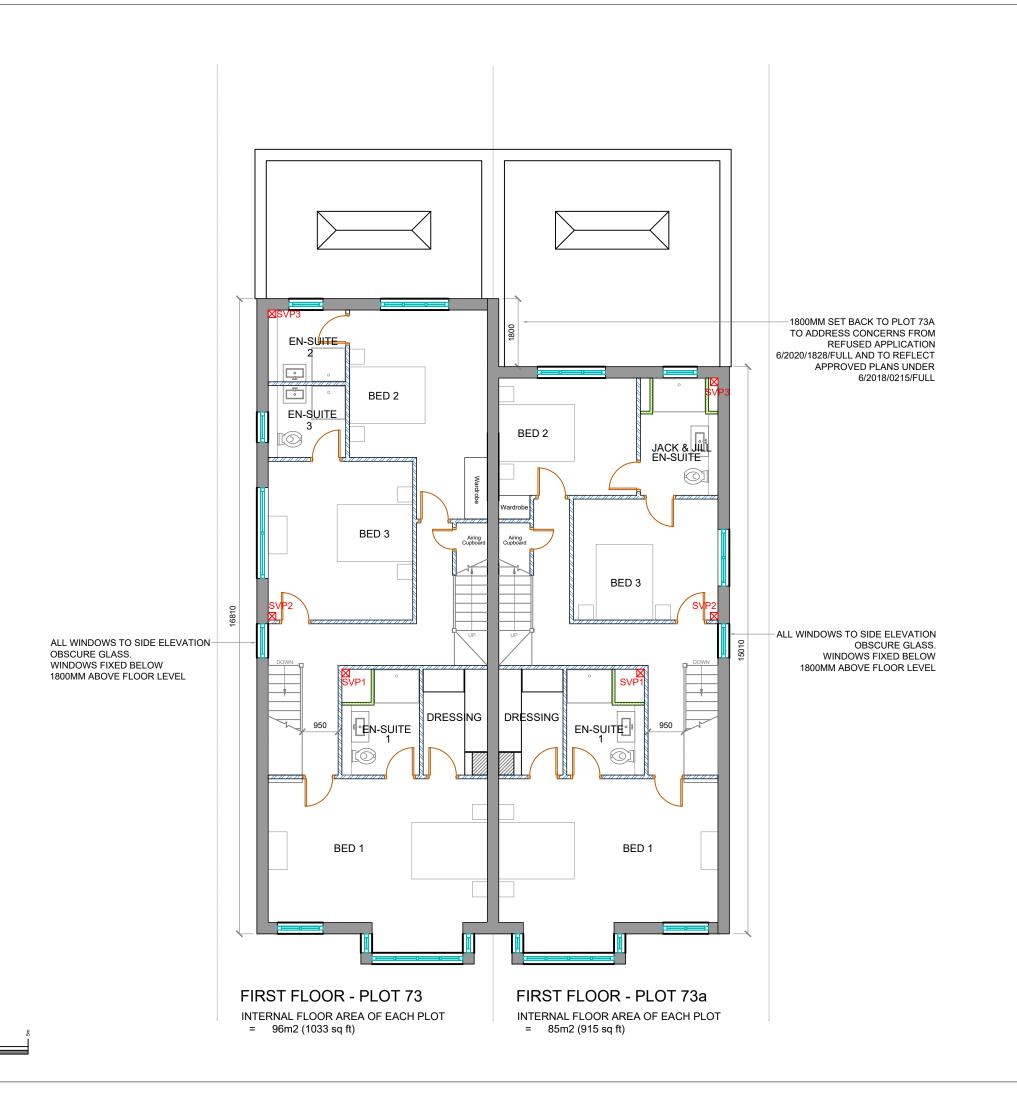

8: Work to figured dimensions only (except where full size details are provided).

C: Do not vary any work shown on the drawings without obtaining prior approval from the project Manager or Designer.

| E        | Update Notes                         | 20.10.20 | SD |
|----------|--------------------------------------|----------|----|
| D        | Plot 73a, Updated Layout Remove 1.8m | 09.10.20 | SD |
| С        | Add Missing En-Suite 3 Window        | 07.07.20 | SD |
| В        | SVP Positioning Updated              | 26.11.19 | SD |
| Α        | Add Furniture Layout                 | 16.12.17 | SD |
| Revision | Description                          | Date     | Ву |

73\_PINE\_GROVE BROOKMANS\_PARK AL97BL

PROPOSED\_1ST\_FLOOR\_PLANS

Drawing Scale: Date Created: 1:100@A3 JD/SD 25.02.17

Drawing Number

Revision

73PG-05

Ε