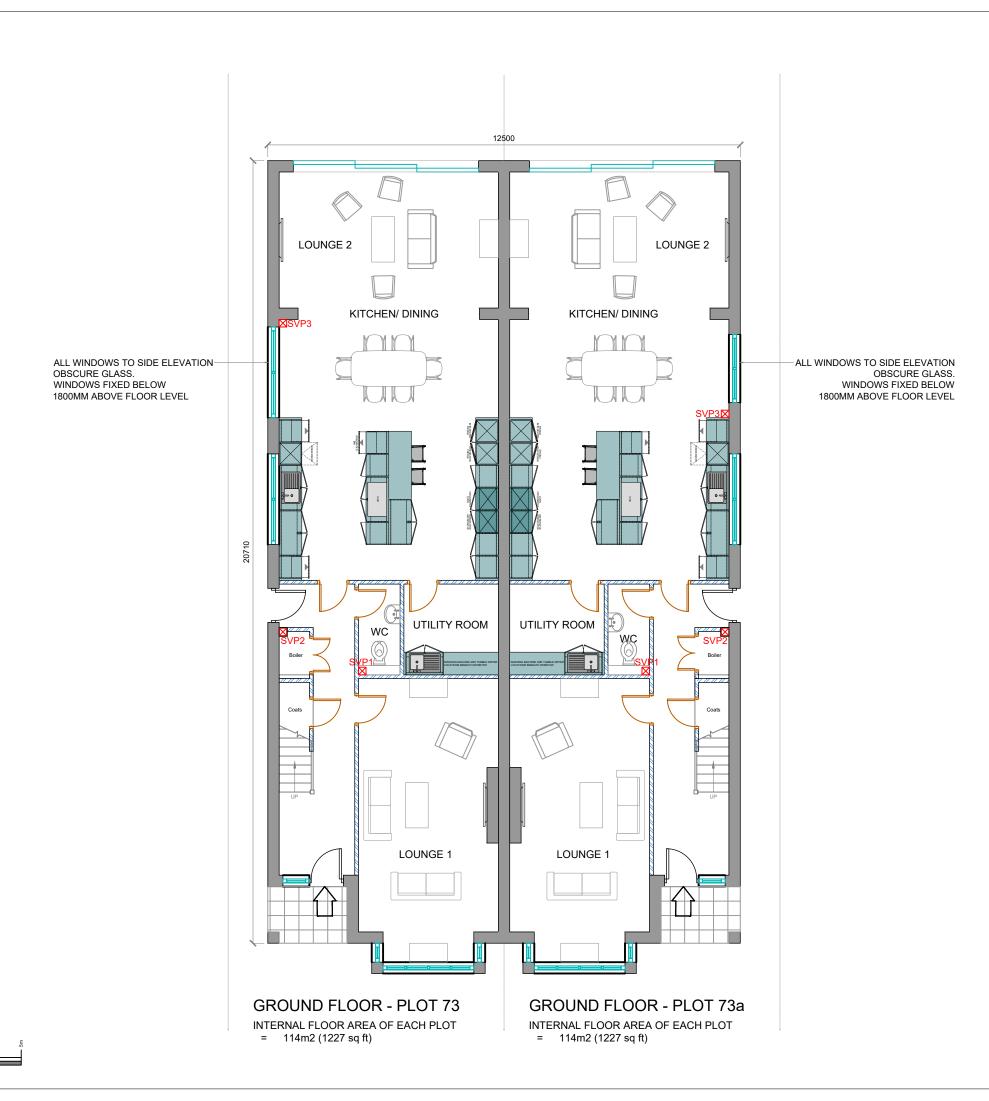

Project Addres

73\_PINE\_GROVE BROOKMANS\_PARK AL97BL

Drawing Title:

PROPOSED\_GROUND\_FLOOR\_PLANS

| Drawing Scale: | Drawn By: | Date Created: |
|----------------|-----------|---------------|
| 1:100@A3       | JD/SD     | 25.02.17      |