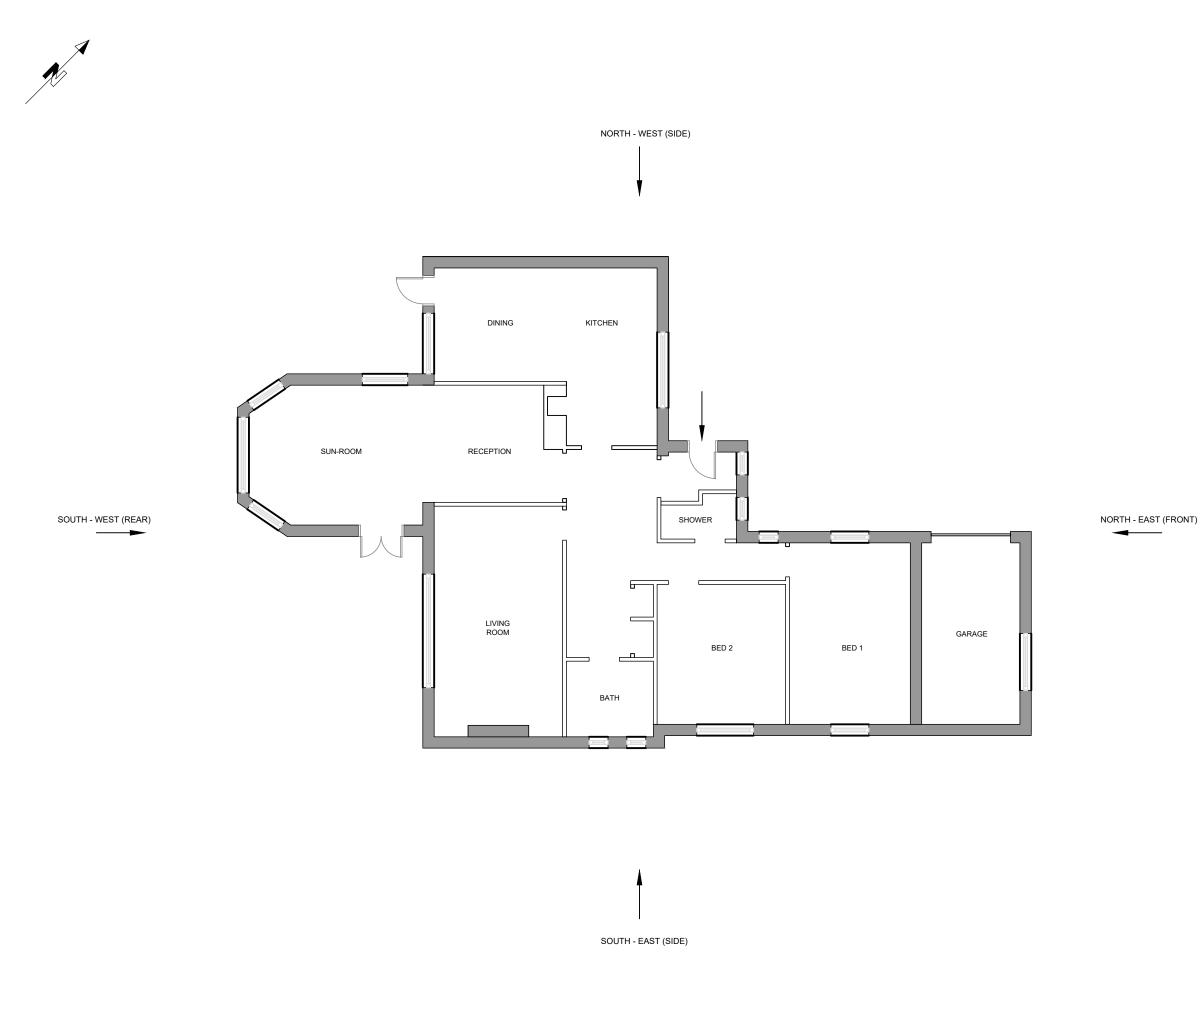

| · ·                                                           |             | 0         | 0.00.00       |
|---------------------------------------------------------------|-------------|-----------|---------------|
| Revision                                                      | Description |           | Date By       |
| D&B<br>HOMES LIMITED                                          |             |           |               |
| Project Address:<br>73_PINE_GROVE<br>BROOKMANS_PARK<br>AL97BL |             |           |               |
| Drawing Title:<br>EXISTING_FLOOR_PLAN                         |             |           |               |
| Drawing S                                                     | cale:       | Drawn By: | Date Created: |
| 1:100                                                         | @A3         | JD/SD     | 25.02.17      |
| Drawing                                                       | Number      |           | Revision      |
| 73P                                                           | G-01        |           | -             |