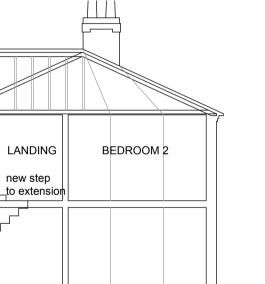

## **BASIC SECTION No 6**

Rev. B. Feb 2017 REAR WALL OF THE PROPOSED FIRST FLOOR EXTENSIONS TO BOTH NO. 4 AND NO. 6 SHOWN MOVED OUT SO THAT THEY ALIGNWITH THE POSITION OF THE EXISTING FIRST FLOOR REAR WALL OF THE SIDE EXTENSION TO NO. 4. REAR WALLOF THE PROPOSED GROUND FLOOR EXTENSION TO NO. 6 SHOWN MOVED OUT SO THAT IT ALIGNS WITH THE EXISTING EXTERNAL REAR WALL OF THE KITCHEN TO NO.6