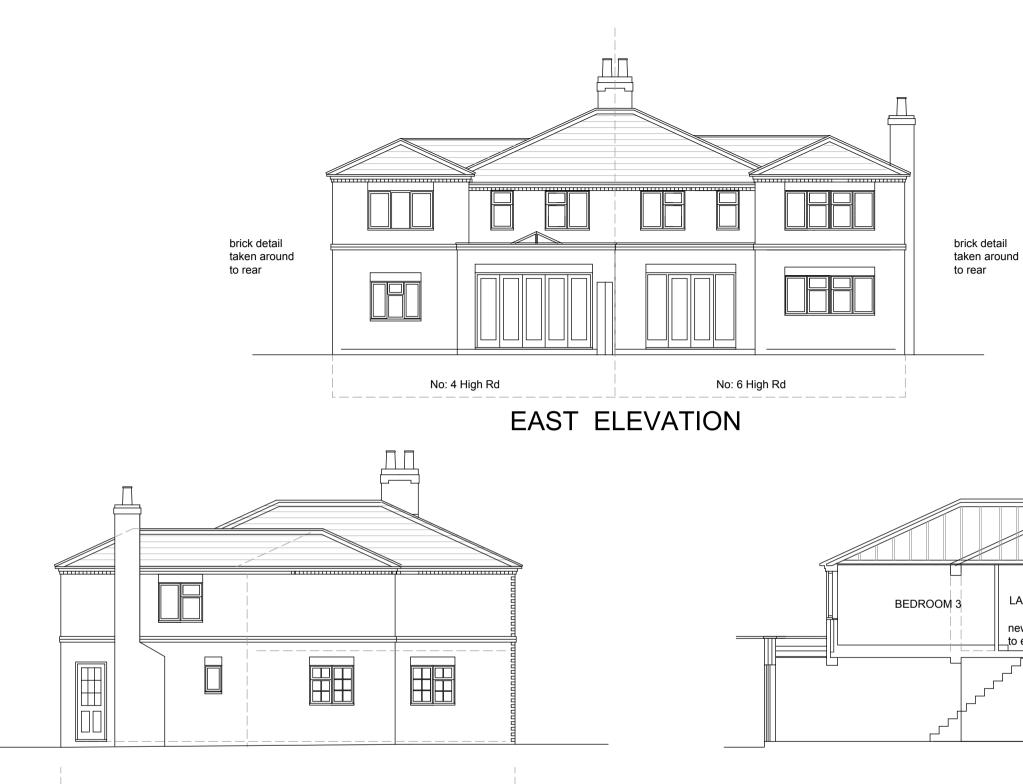

## **BASIC SECTION No 6**

Rev. B. Feb 2017 REAR WALL OF THE PROPOSED FIRST FLOOR EXTENSIONS TO BOTH NO. 4 AND NO. 6 SHOWN MOVED OUT SO THAT THEY ALIGNWITH THE POSITION OF THE EXISTING FIRST FLOOR REAR WALL OF THE SIDE EXTENSION TO NO. 4. REAR WALLOF THE PROPOSED GROUND FLOOR EXTENSION TO NO. 6 SHOWN MOVED OUT SO THAT IT ALIGNS WITH THE EXISTING EXTERNAL REAR WALL OF THE KITCHEN TO NO.6

4 & 6 HIGH ROAD Essendon Hatfield

PROPOSED Elevations & Section 6 - sheet 2

NORTH ELEVATION

No: 6 High Rd

10

0 

1

PNA