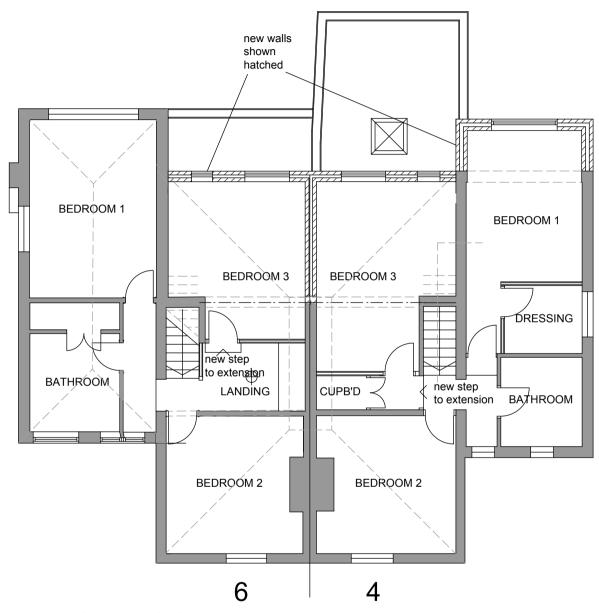

FIRST FLOOR

Rev. C. 28th Feb 2017 INTERNAL WALL ADJACENT TO PARTY WALL IN NO.6 DINING ROOM OMITTED

Rev. B. Feb 2017

REAR WALL OF THE PROPOSED FIRST FLOOR EXTENSIONS TO BOTH NO. 4 AND NO. 6 SHOWN MOVED OUT SO THAT THEY ALIGNWITH THE POSITION OF THE EXISTING FIRST FLOOR REAR WALL OF THE SIDE EXTENSION TO NO. 4.

## Planning Application 2016

4 & 6 HIGH ROAD Essendon Hatfield

1:100 @ A3 Scale: Dec 2014

Date:

**PROPOSED** Ground & First Floor Plans Drg. No 709 /13C

2 The Coach House, Corneybury Farm Ermine Street, Buntingford, Herts SG9 9RS