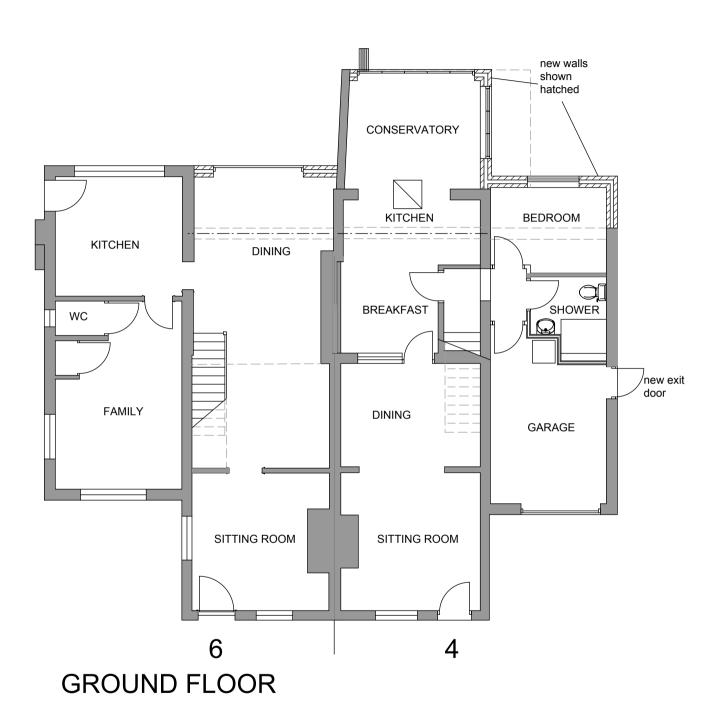

REAR WALLOF THE PROPOSED GROUND FLOOR EXTENSION TO NO. 6 SHOWN MOVED OUT SO THAT IT ALIGNS WITH THE EXISTING EXTERNAL REAR WALL OF THE KITCHEN TO NO.6

## Planning Application 2016

4 & 6 HIGH ROAD Essendon Hatfield

1:100 @ A3 Scale: Dec 2014

Date:

**PROPOSED** Ground & First Floor Plans Drg. No 709 /13C

2 The Coach House, Corneybury Farm Ermine Street, Buntingford, Herts SG9 9RS