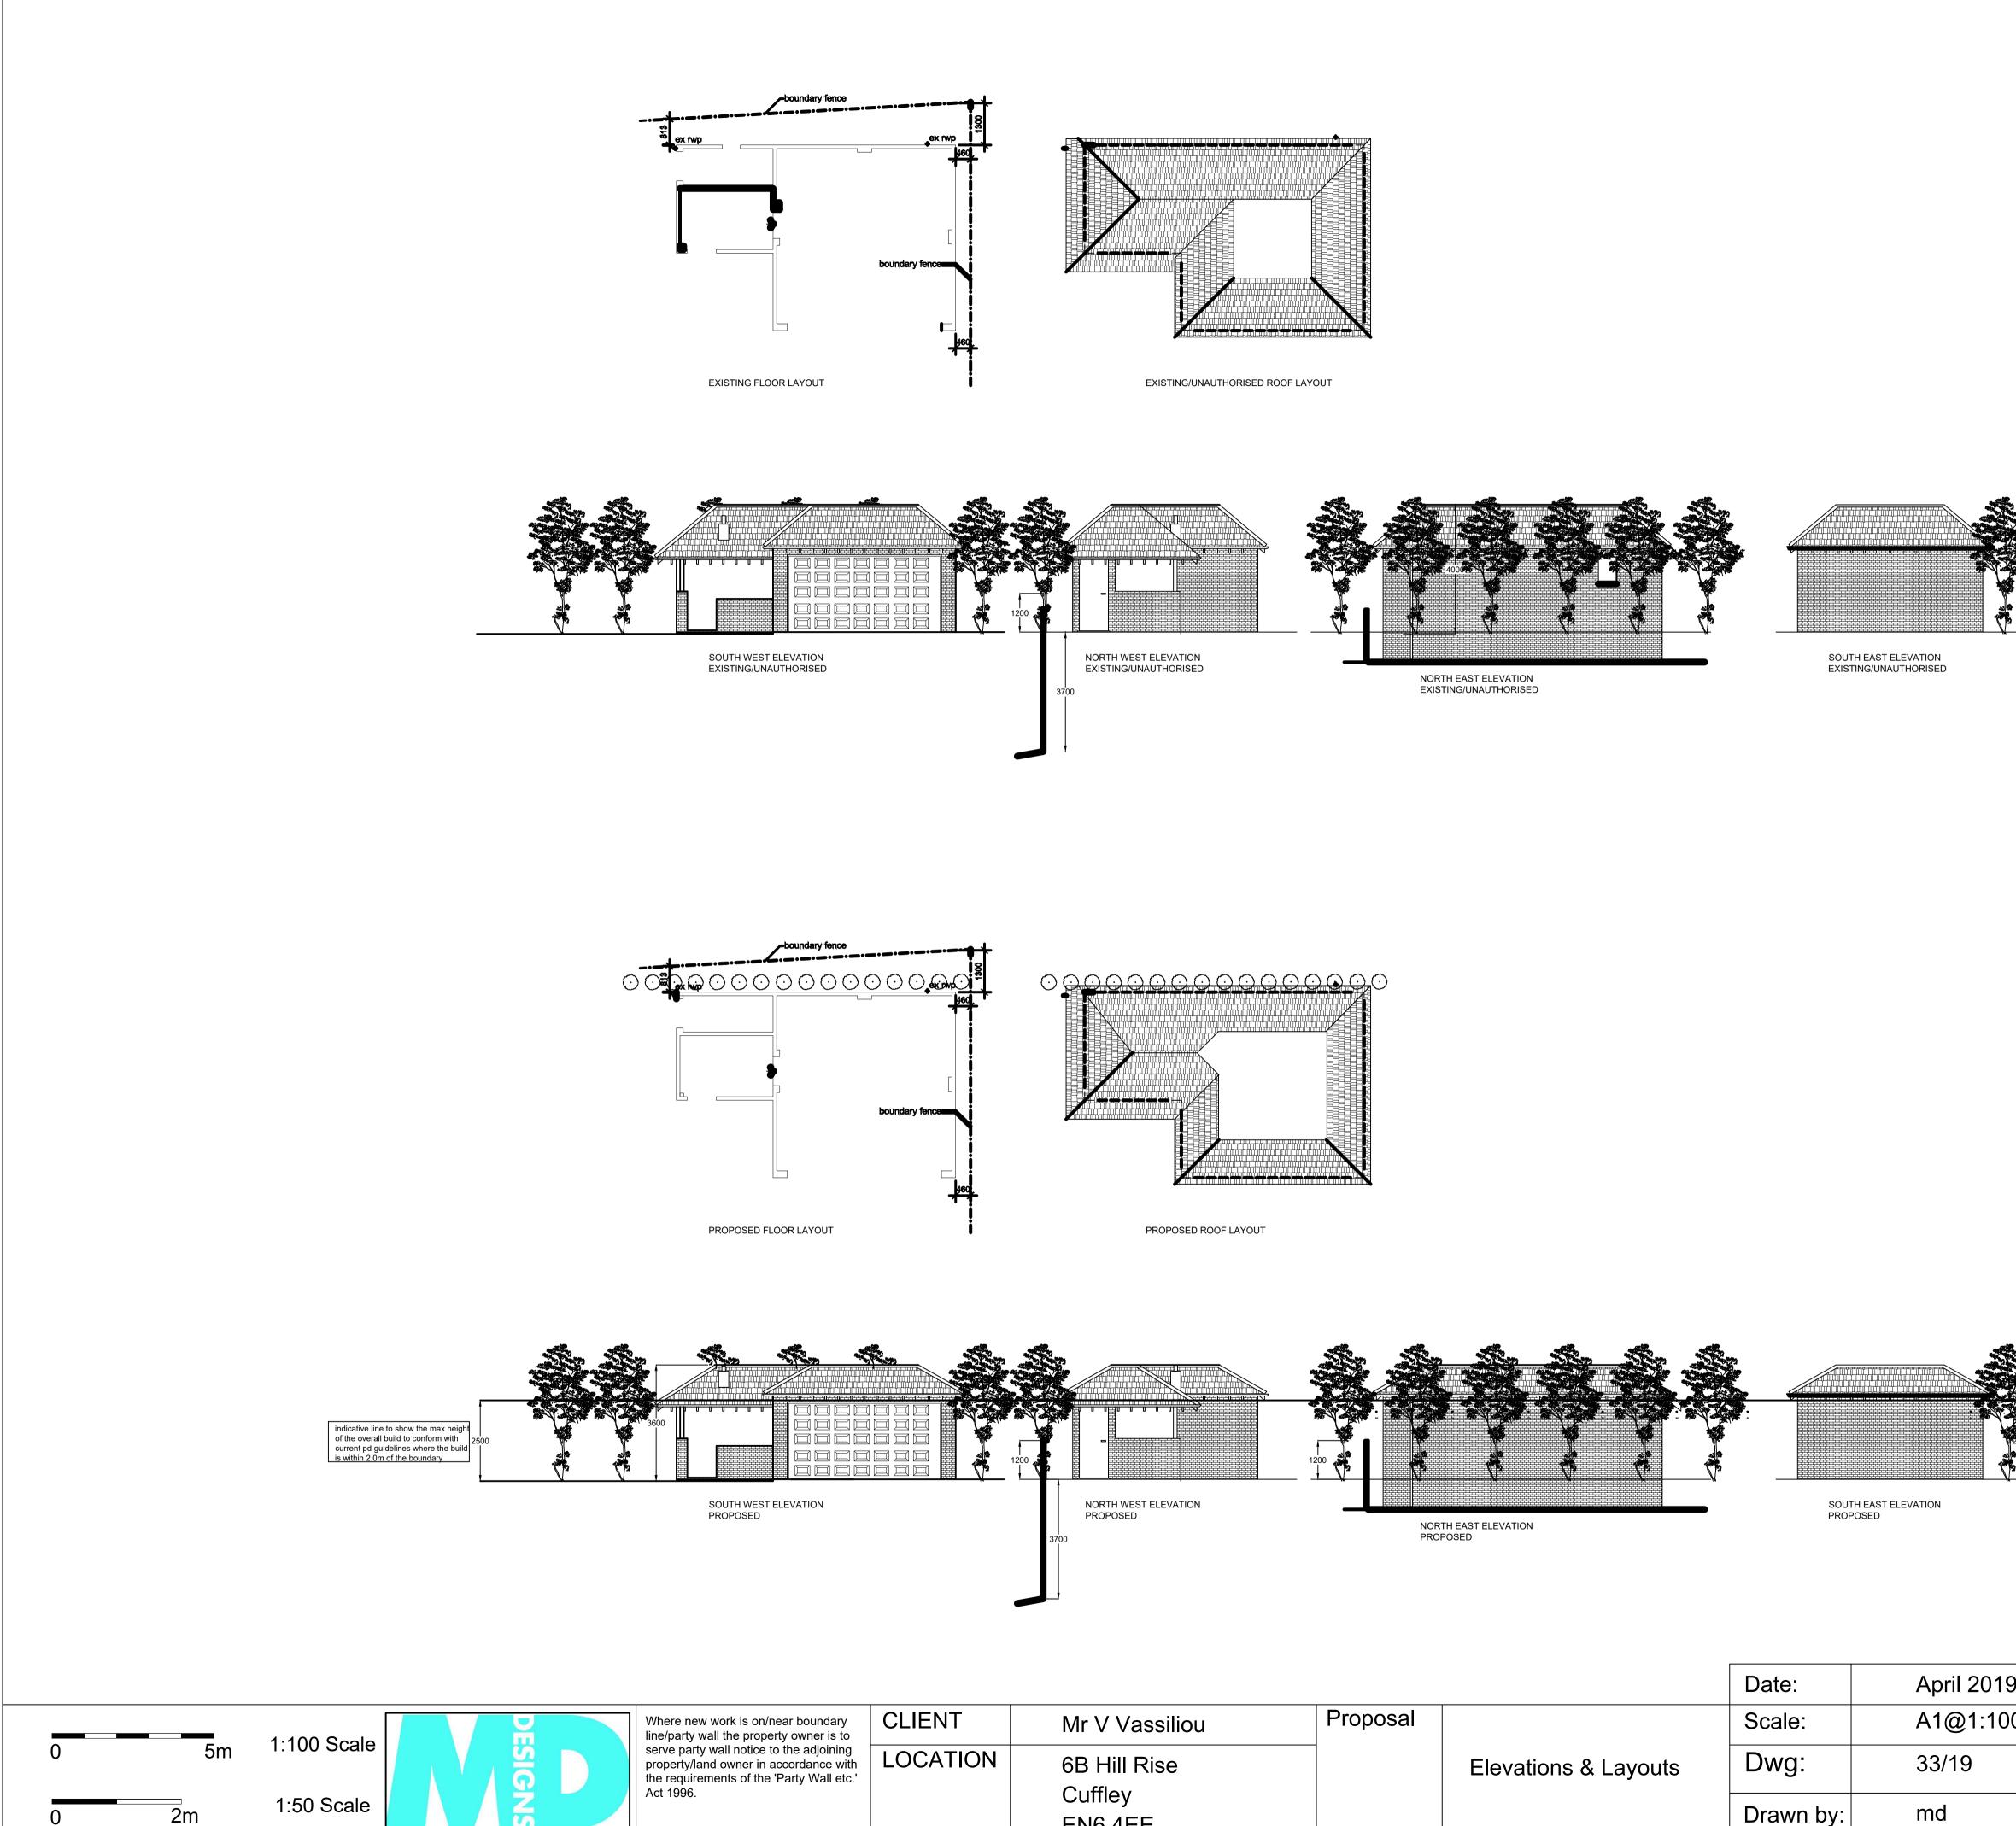

|    |                    |                      |      | Date:     | April 2019 |
|----|--------------------|----------------------|------|-----------|------------|
|    | Mr V Vassiliou     | Proposal             |      | Scale:    | A1@1:100   |
| ON | 6B Hill Rise       | Elevations & Layouts | Dwg: | 33/19     |            |
|    | Cuffley<br>EN6 4EE |                      |      | Drawn by: | md         |

## NOTES © Copyright MD Designs

This confidential drawing and the copyright is the property of MD Designs and is neither to be copied in any way nor disclosed to any third party without the express and written consent of MD Designs. This drawing is to be read strictly together with the Specification and the Employer Requirement Schedule. Any conflict between the Specification