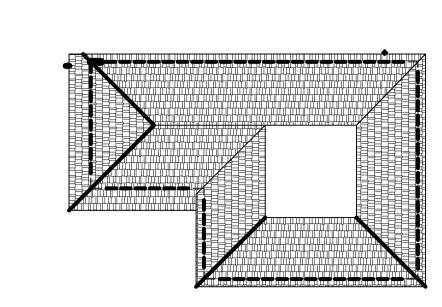

|    |                    |                      |      | Date:     | April 2019 |
|----|--------------------|----------------------|------|-----------|------------|
|    | Mr V Vassiliou     | Proposal             |      | Scale:    | A1@1:100   |
| ON | 6B Hill Rise       | Elevations & Layouts | Dwg: | 33/19     |            |
|    | Cuffley<br>EN6 4EE |                      |      | Drawn by: | md         |

## NOTES © Copyright MD Designs

This confidential drawing and the copyright is the property of MD Designs and is neither to be copied in any way nor disclosed to any third party without the express and written consent of MD Designs. This drawing is to be read strictly together with the Specification and the Employer Requirement Schedule. Any conflict between the Specification an