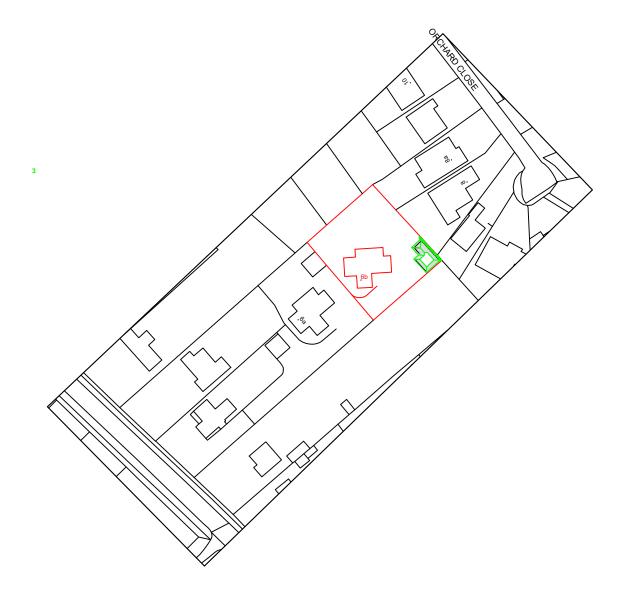

Details

MD DESIGNS UNIT 6-7 EAST LODGE VILLAGE, EAST LODGE LANE, ENFIELD, EN2 8AS 01992 630 520

Date

Rev

|     |     |              |                                                                                                                                                                                                                 |        |                            |          |  | Date:     | March 2019 |
|-----|-----|--------------|-----------------------------------------------------------------------------------------------------------------------------------------------------------------------------------------------------------------|--------|----------------------------|----------|--|-----------|------------|
|     |     | 1:1250 Scale | Where new work is on/near boundary line/party wall the property owner is to serve party wall notice to the adjoining property/land owner in accordance with the requirements of the 'Party Wall etc.' Act 1996. | CLIENT | Mr V Vassiliou             | Proposal |  | Scale:    | A1@1:1250  |
| 50m | 50m | 1.1250 Scale |                                                                                                                                                                                                                 |        | ON 6B Hill Rise<br>Cuffley |          |  | Dwg:      | 33/19      |
|     |     |              |                                                                                                                                                                                                                 |        | EN6 4EE                    |          |  | Drawn by: | md         |