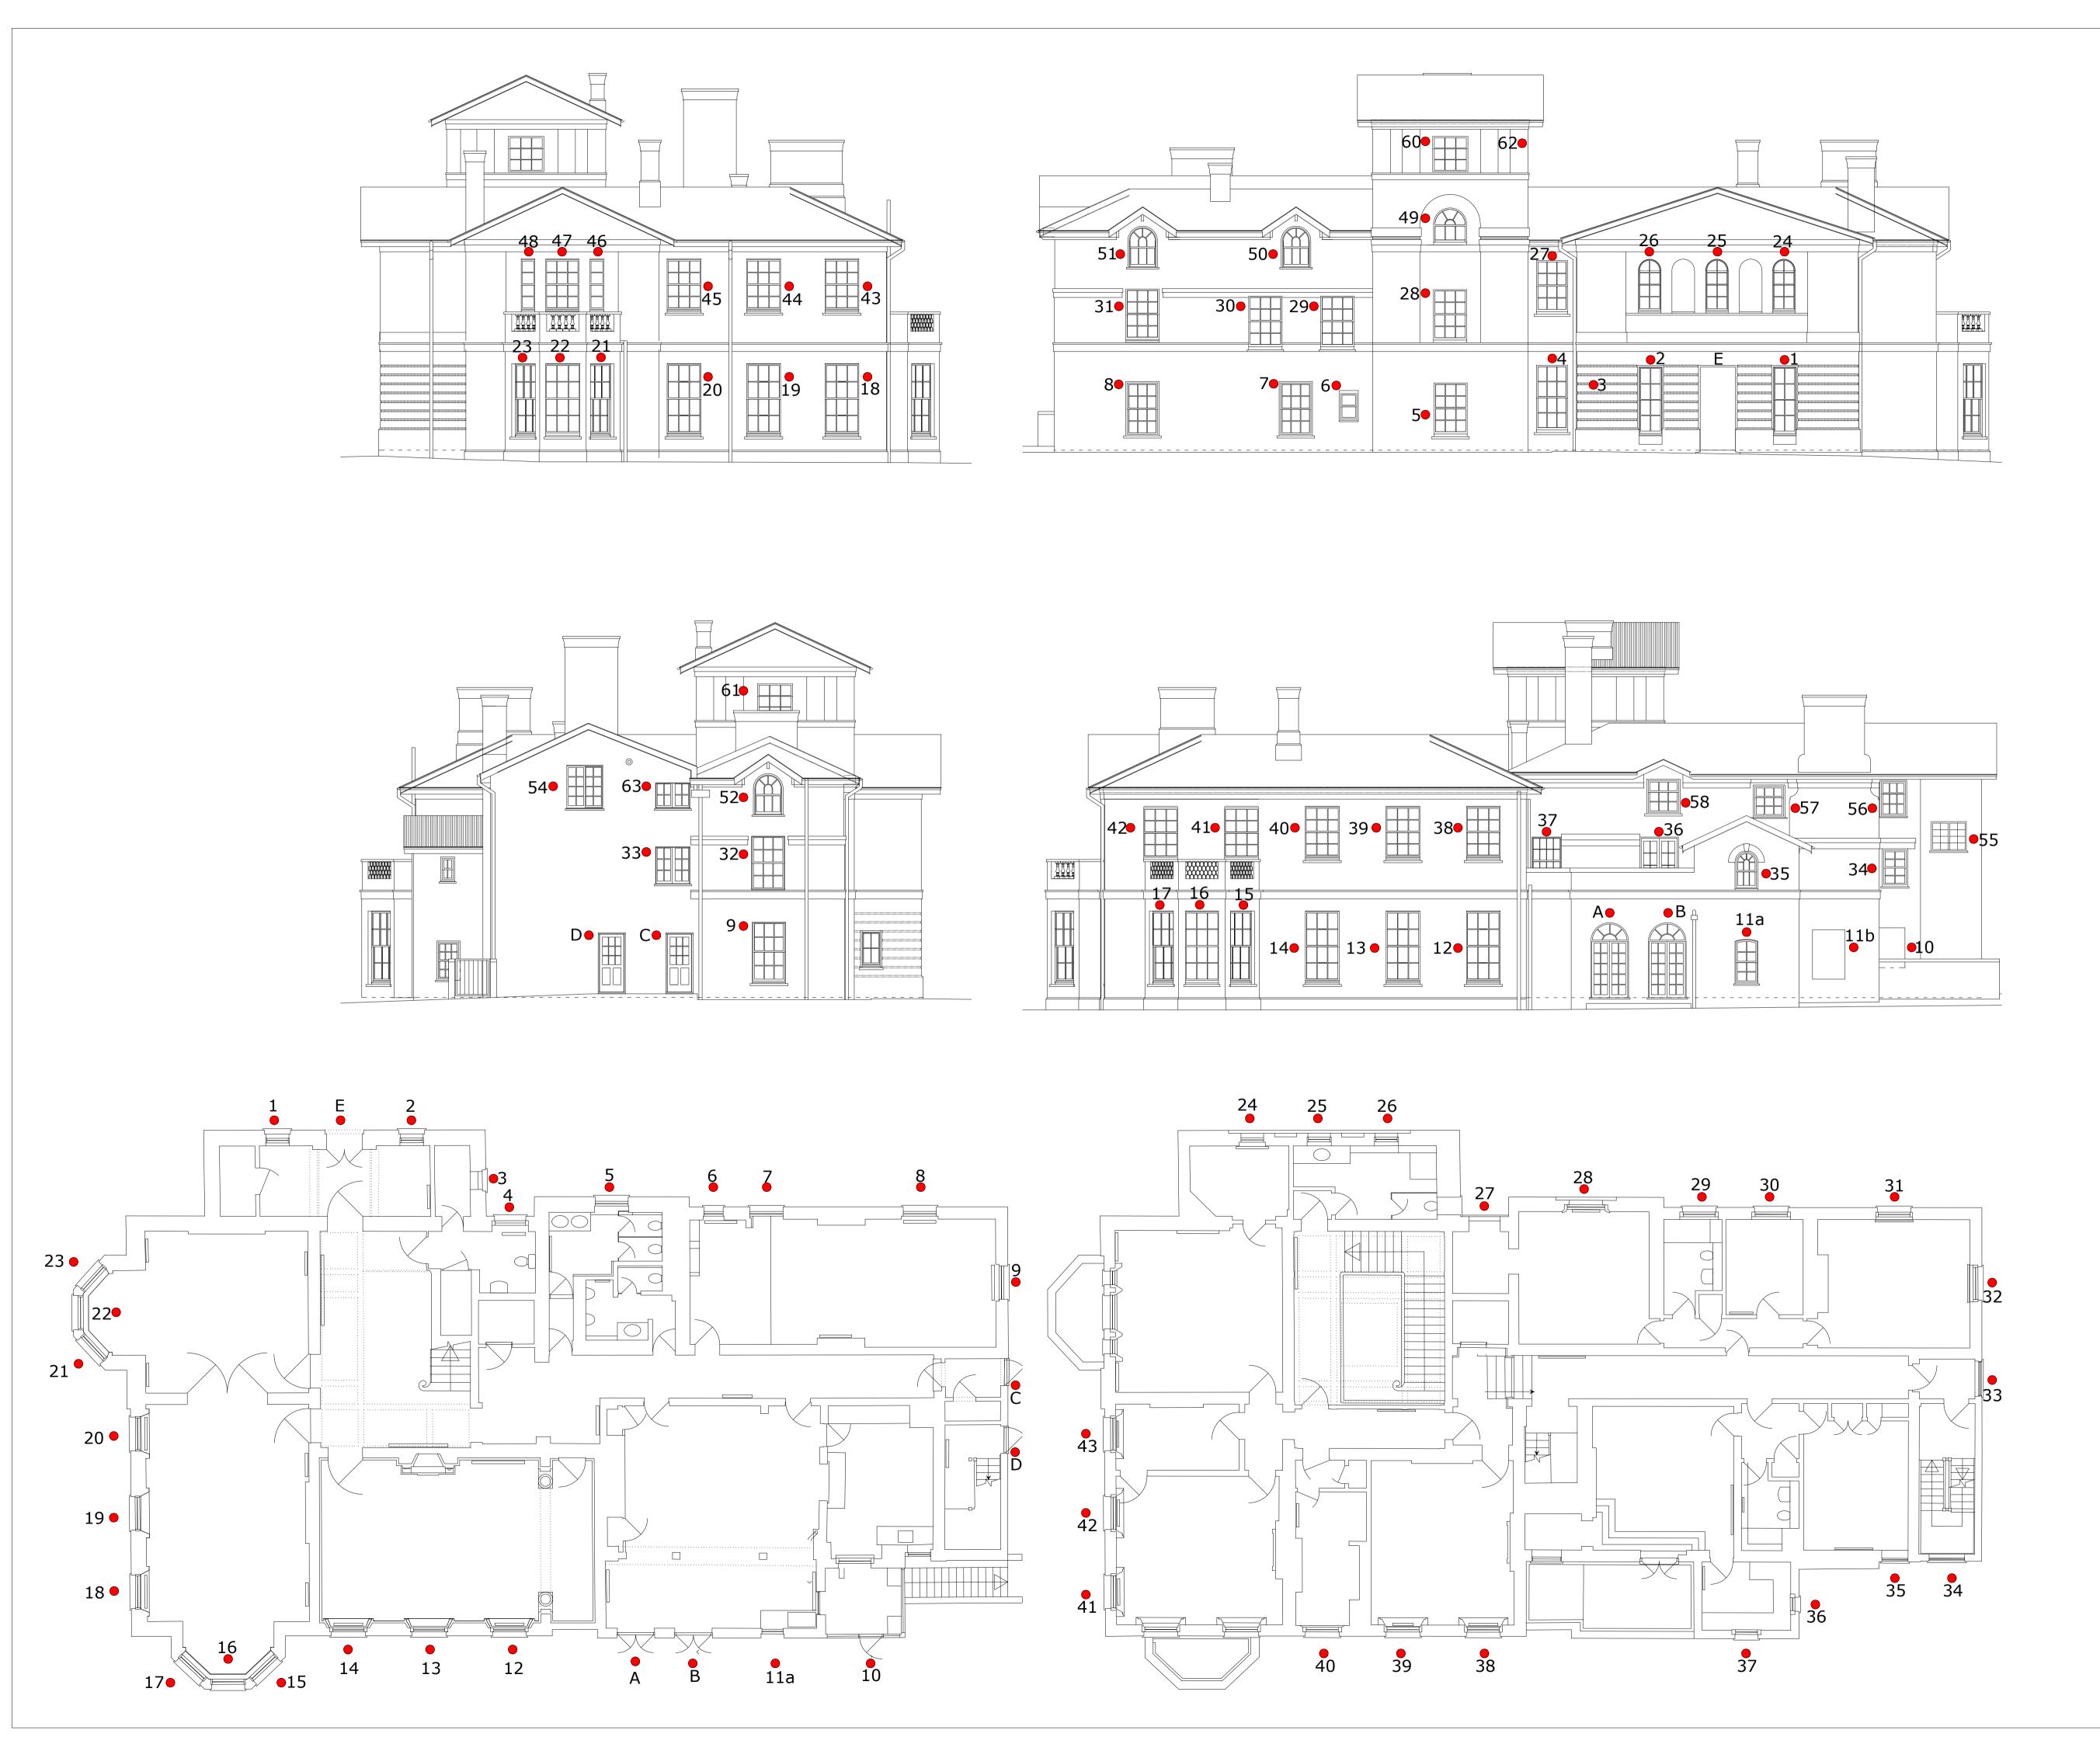

OSHWAL CENTRE OSHWAL HOUSE OUTSIDE REFURBISHMENT

EXISTING PLANS & ELEVATIONS -WINDOWS

09-08-2019 CHECKED BY PL SCALE 1:100@A1