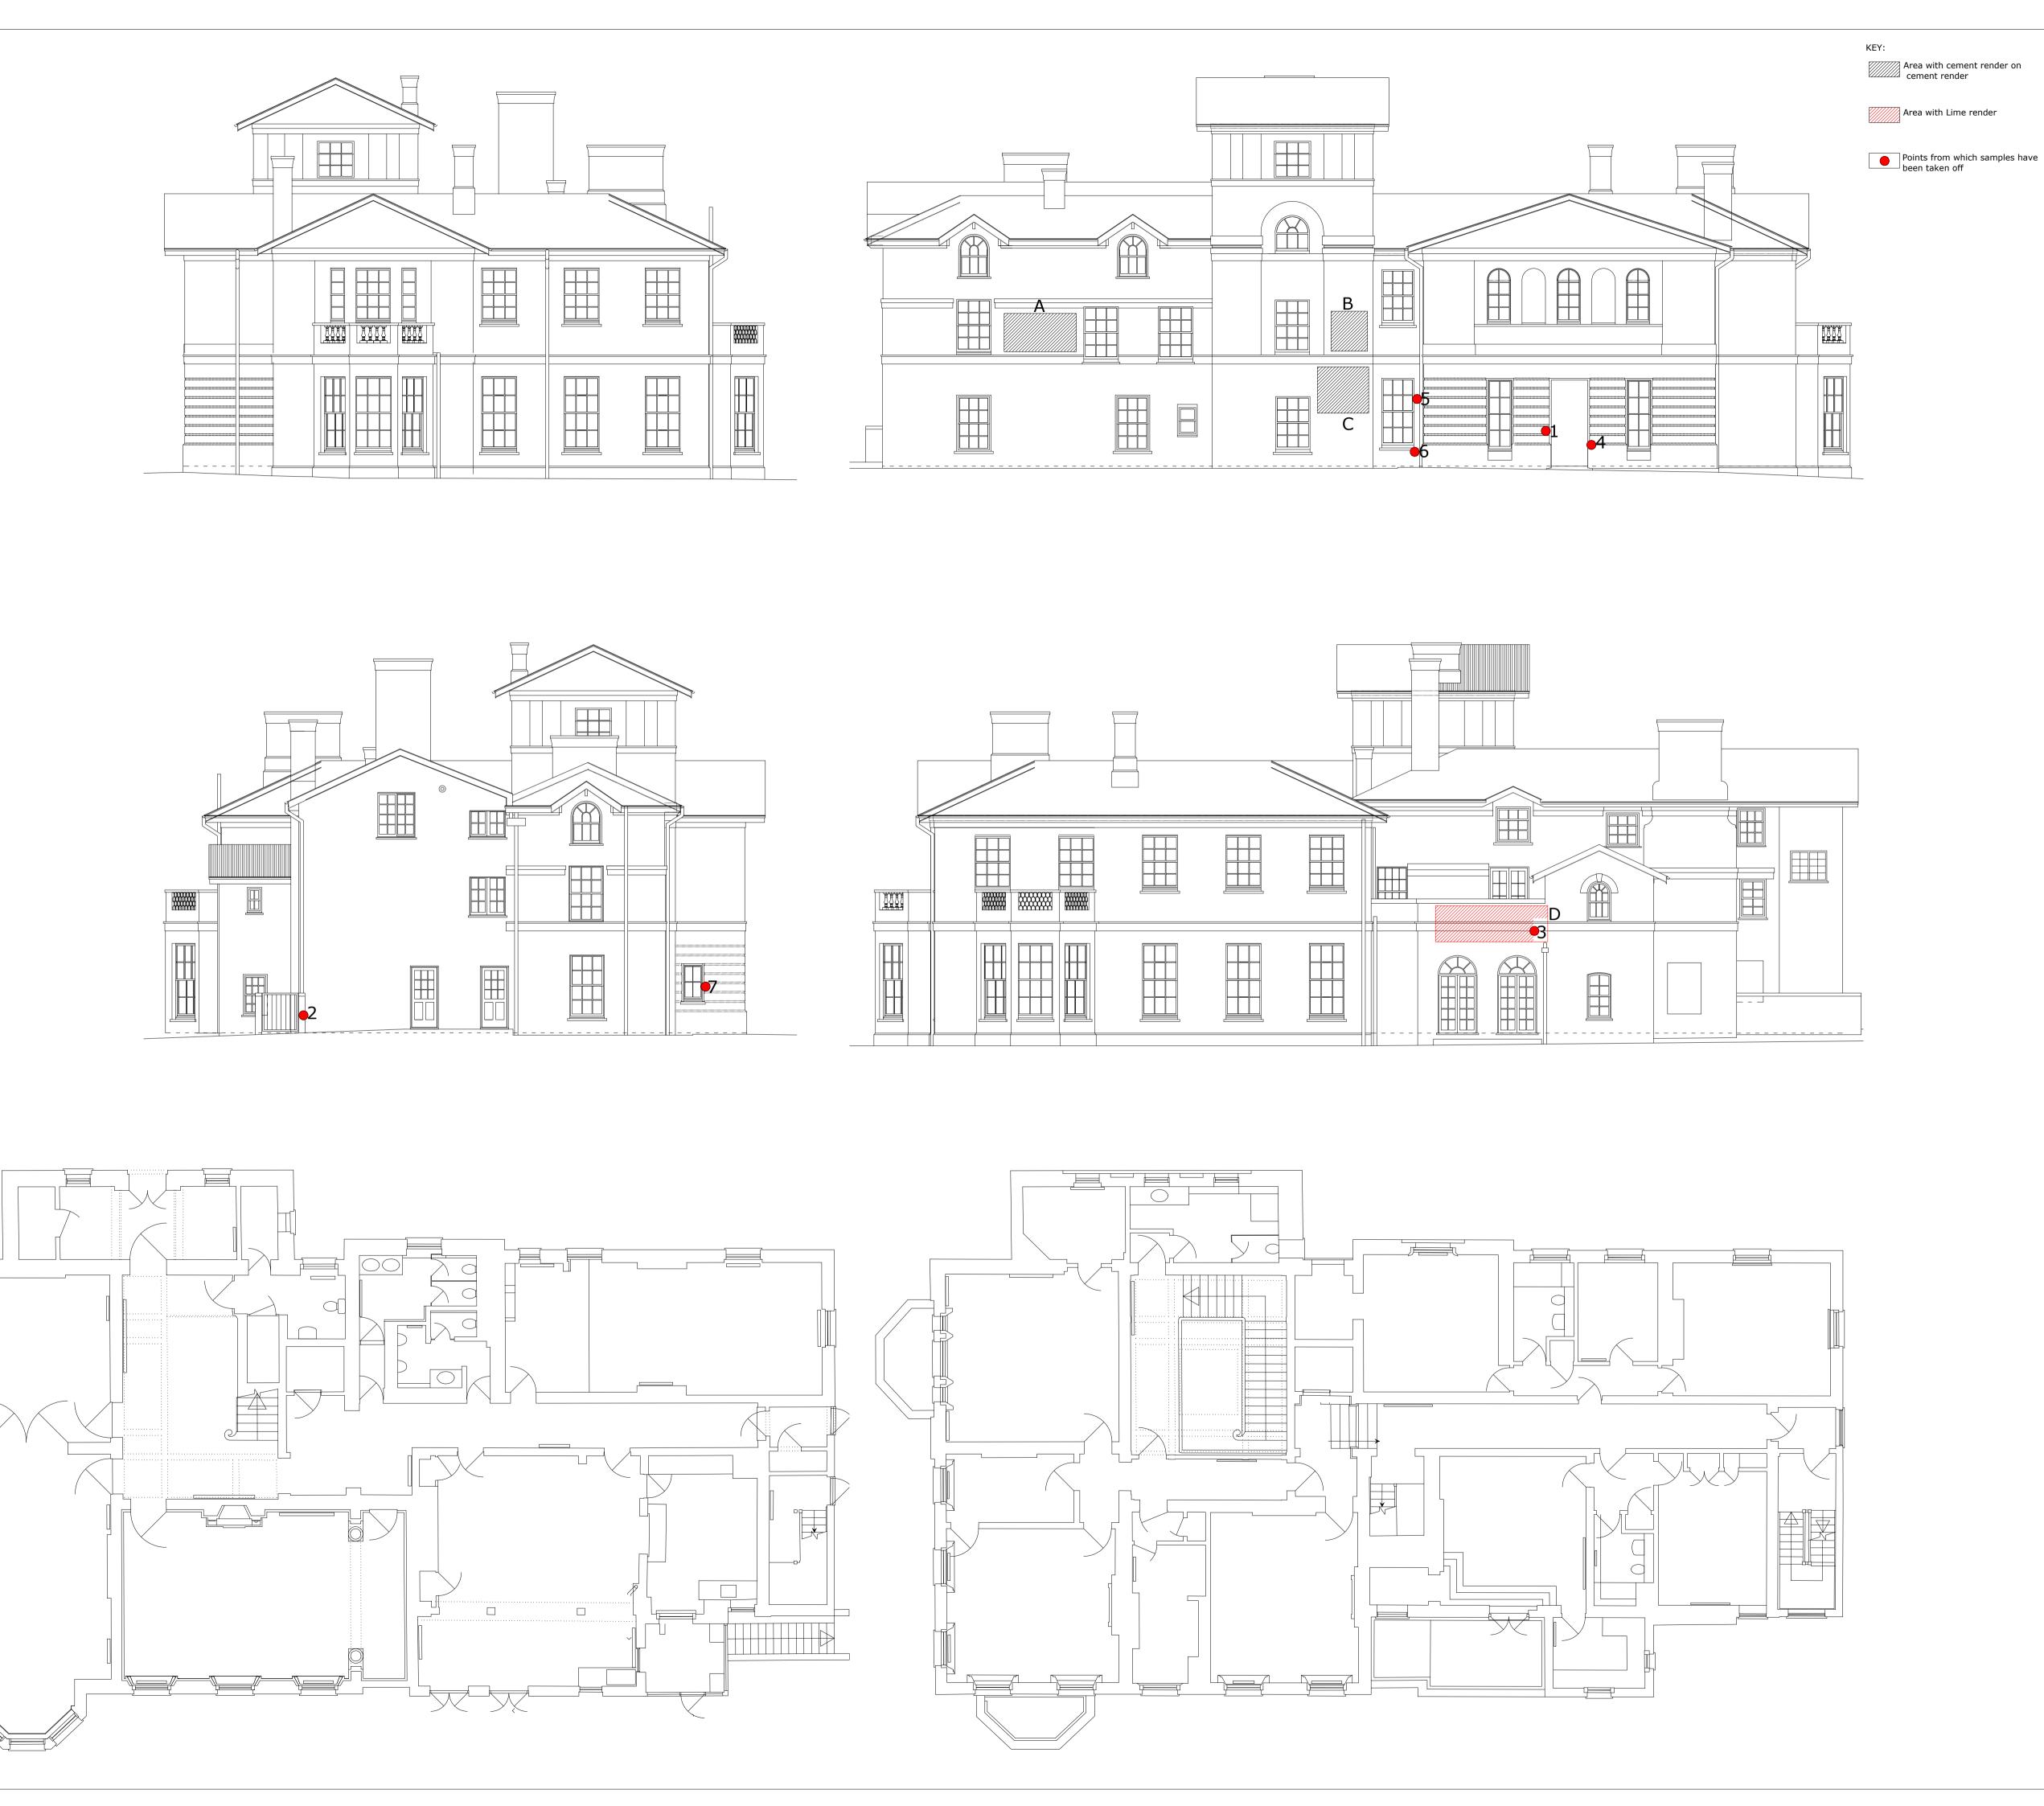

OSHWAL CENTRE OSHWAL HOUSE OUTSIDE REFURBISHMENT

EXISTING PLANS & ELEVATIONS -RENDER

09-08-2019 CHECKED BY PL scale 1:100@A1