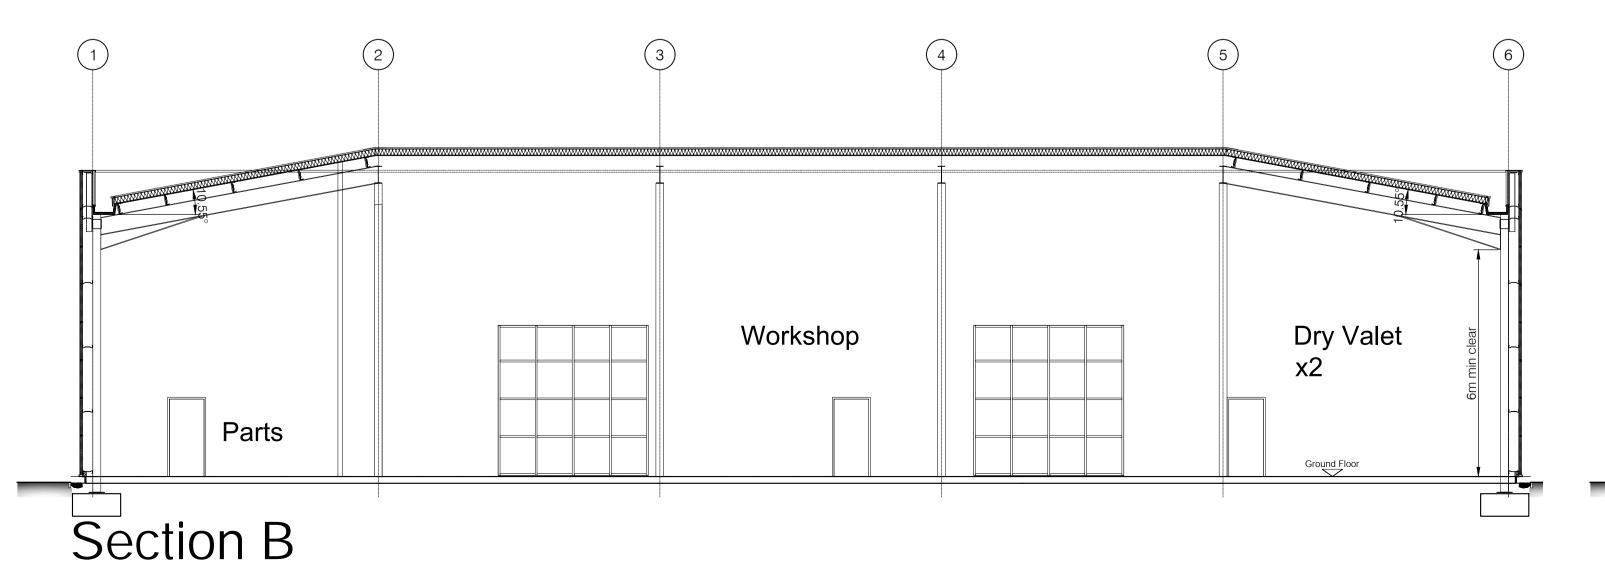

PDI Facility at Hatfield Business Park

Proposed Elevations & Sections

1:100 @ A1 drawn DJC date 23/11/18

6434 - 005 PLANNING