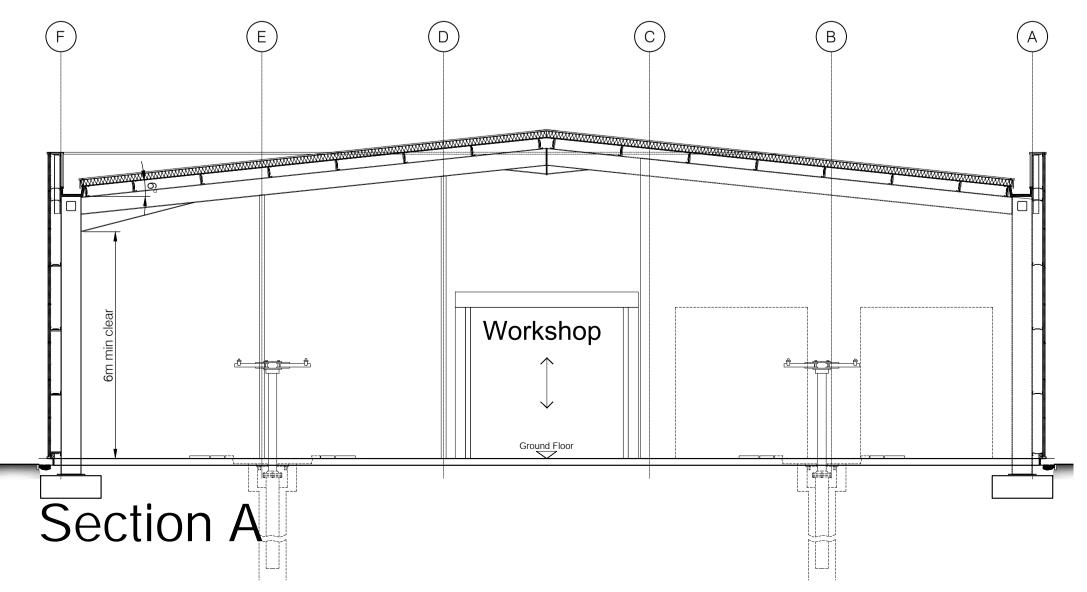

PDI Facility at Hatfield Business Park

Proposed Elevations & Sections

1:100 @ A1 drawn DJC date 23/11/18

6434 - 005 PLANNING