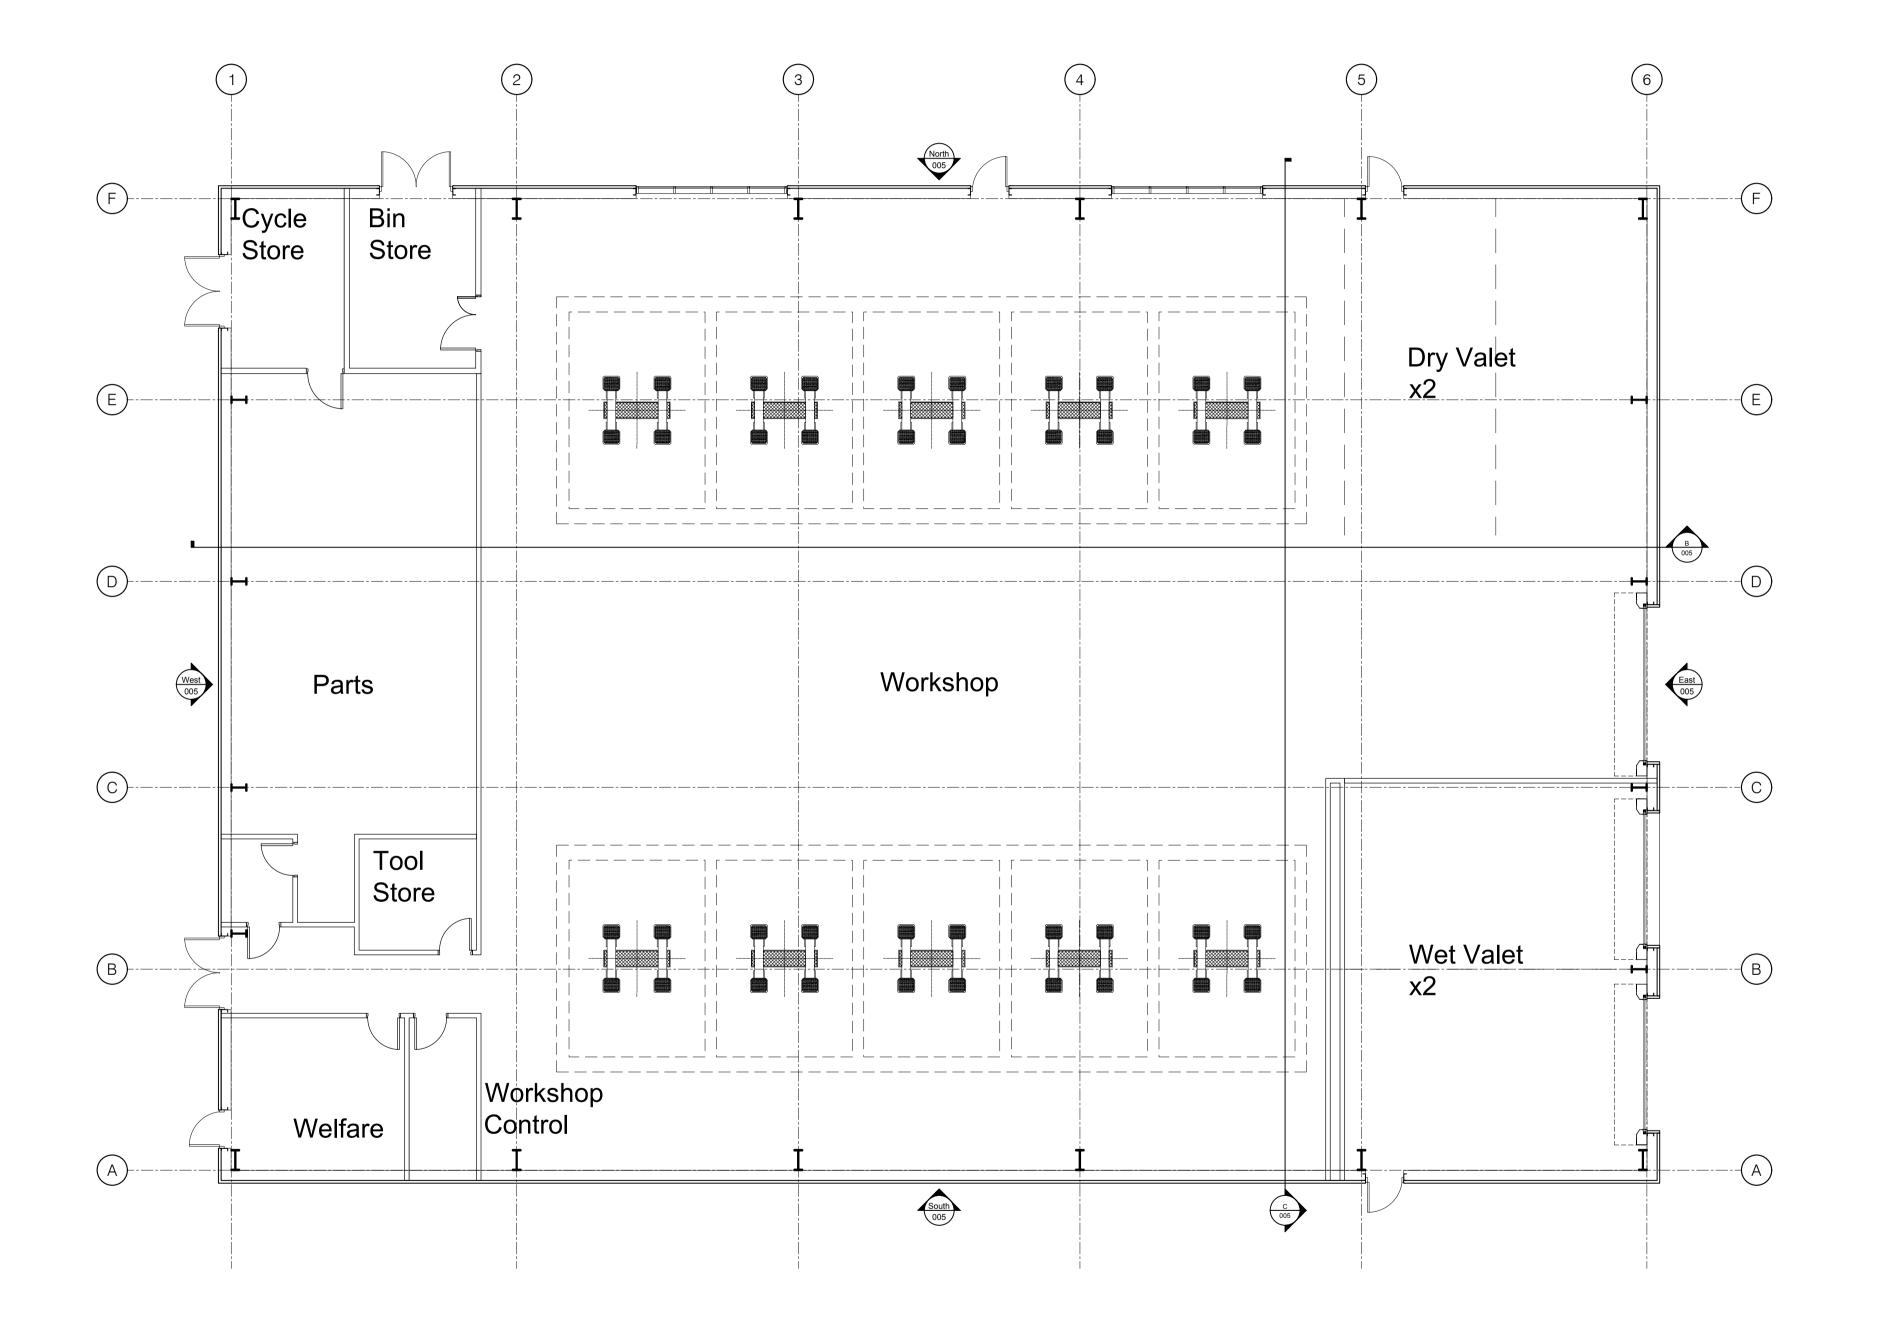

## Schedule of Accommodation

All areas are approximate

Workshop 963 sq.m. (10,365 sq.ft.)

aja architects llp 1170 Elliott Court Herald Avenue

T: 024 7625 3200 F: 024 7625 3210 Coventry Business Park
COVENTRY CV5 6UB

E: aja@aja-architects.com
W: www.aja-architects.com

client

PDI Facility at Hatfield Business Park

Proposed Floor Plan

scale 1:100 @ A1 drawn DJC date 23/11/18 checked

drawing

6434 - 004 PLANNING