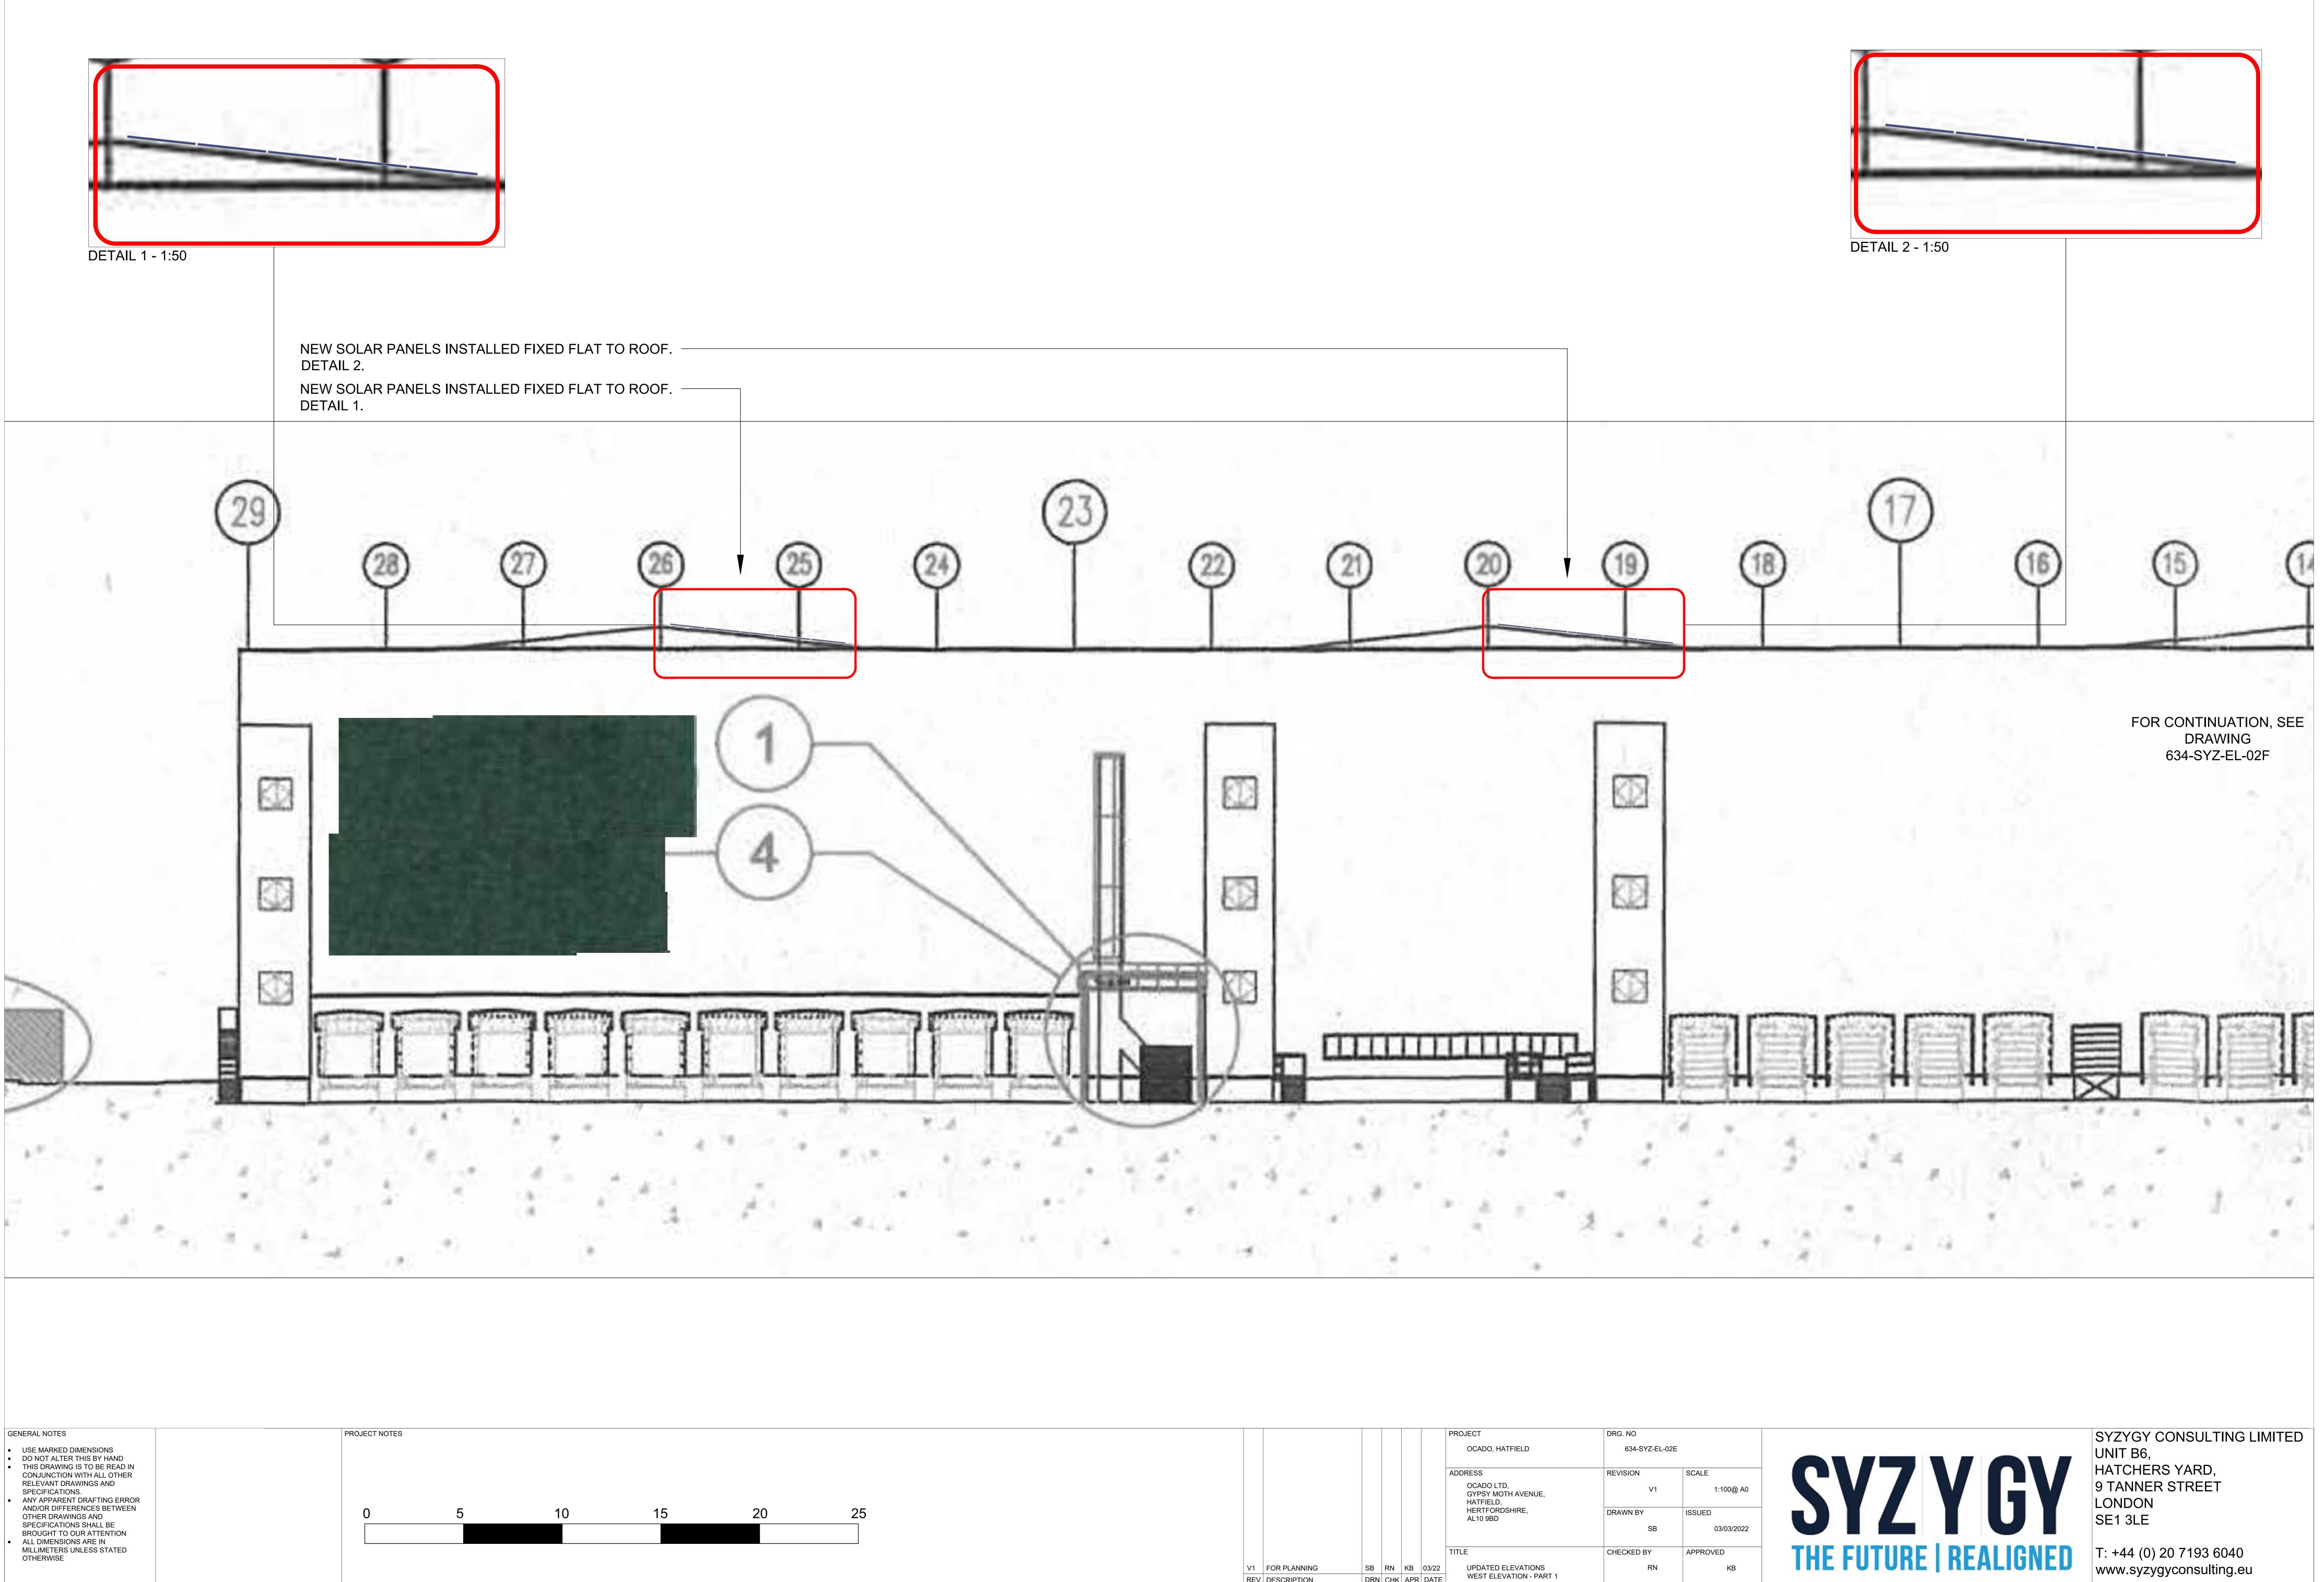

|     |              |     |     |     |       | PROJECT                                                                                | DRG. NO        |                      |        |
|-----|--------------|-----|-----|-----|-------|----------------------------------------------------------------------------------------|----------------|----------------------|--------|
|     |              |     |     |     |       | OCADO, HATFIELD                                                                        | 634-SYZ-EL-02E |                      | SY     |
|     |              |     |     |     |       | ADDRESS<br>OCADO LTD,<br>GYPSY MOTH AVENUE,<br>HATFIELD,<br>HERTFORDSHIRE,<br>AL10 9BD | REVISION<br>V1 | SCALE<br>1:100@ A0   |        |
|     |              |     |     |     |       |                                                                                        | DRAWN BY<br>SB | ISSUED<br>03/03/2022 |        |
|     |              |     |     |     |       | TITLE                                                                                  | CHECKED BY     | APPROVED             | THE FU |
| V1  | FOR PLANNING | SB  | RN  | KB  | 03/22 | UPDATED ELEVATIONS                                                                     | RN             | KB                   |        |
| REV | DESCRIPTION  | DRN | СНК | APR | DATE  | WEST ELEVATION - PART 1                                                                |                |                      |        |