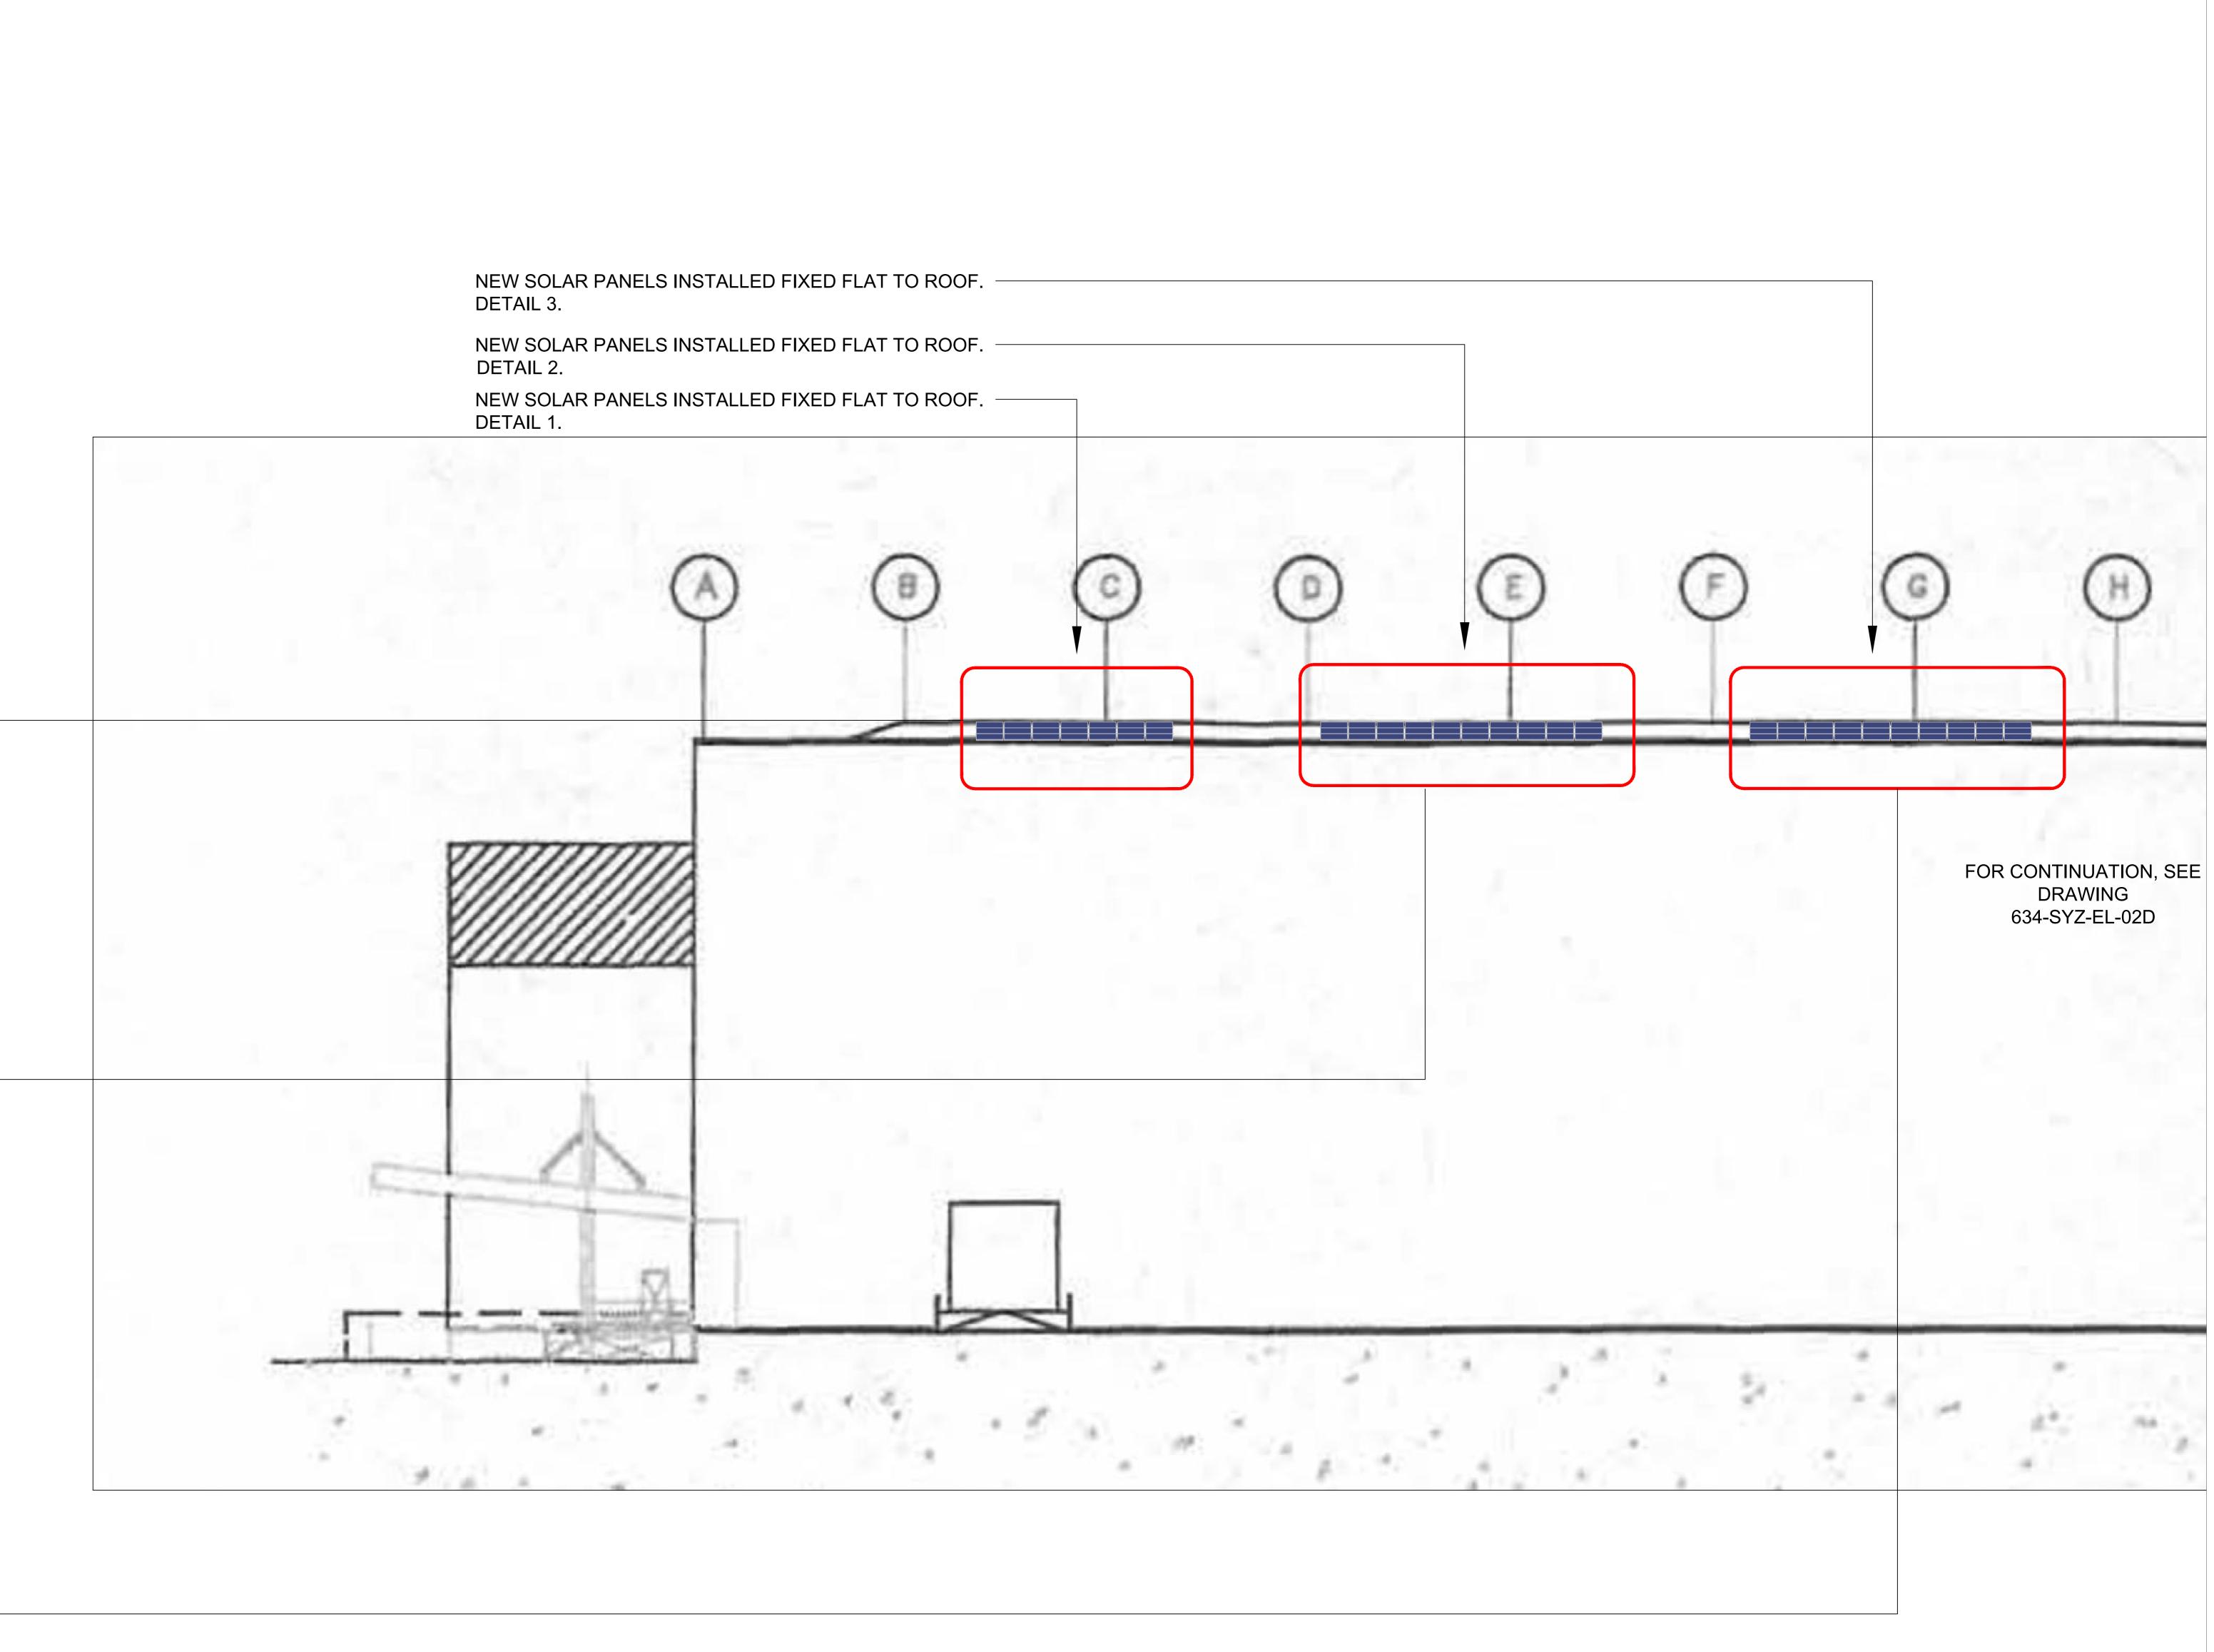

DETAIL 1 - 1:50

DETAIL 2 - 1:50

| LED | FIXED | FLAT | TO | ROOF. |
|-----|-------|------|----|-------|
|     |       |      |    |       |

|     |              |     |     |     |       | PROJECT<br>OCADO, HATFIELD                  | DRG. NO<br>634-SYZ-EL-02C |                      |        |
|-----|--------------|-----|-----|-----|-------|---------------------------------------------|---------------------------|----------------------|--------|
|     |              |     |     |     |       | ADDRESS<br>OCADO LTD,<br>GYPSY MOTH AVENUE, | REVISION<br>V1            | SCALE<br>1:100@ A0   | CV     |
|     |              |     |     |     |       | HATFIELD,<br>HERTFORDSHIRE,<br>AL10 9BD     | DRAWN BY<br>SB            | ISSUED<br>03/03/2022 | JI     |
| V1  | FOR PLANNING | SB  | RN  | KB  | 03/22 | TITLE<br>UPDATED ELEVATIONS                 | CHECKED BY<br>RN          | APPROVED<br>KB       | THE FU |
| REV | DESCRIPTION  | DRN | СНК | APR | DATE  | SOUTH ELEVATION - PART 1                    |                           |                      |        |